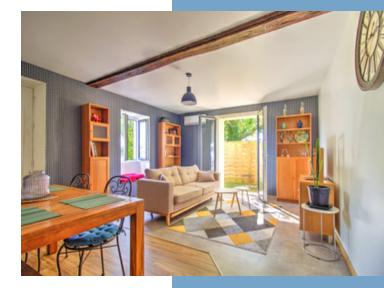

From the parking area, stone steps lead up to the front door of the main house, which opens into a sunny sitting room/dining room. There are French doors out to the garden on three sides of the room, making it feel light and airy - and during the cooler months, the Godin wood-burning stove and heat-retaining wall will keep you warm and cosy!

Beyond the sitting room/dining room is a fabulous kitchen, which overlooks the garden - and adjacent to the kitchen, French doors open out to a south-facing terrace, where

STUNNING COUNTRY **HOUSE NEAR** NAVARRENX + GÎTE + LANDSCAPED GROUNDS PANORAMIC MOUNTAIN Kef: A32743CEL64