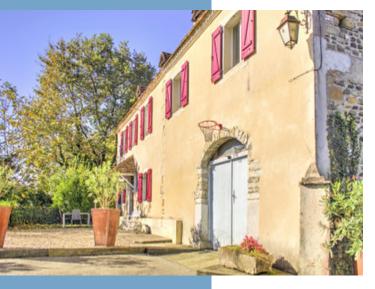

The property is approached along a private drive, which leads up to a parking area and to a garage, which is on the corner of the building between the gîte/guest apartment and a gym/games room. A door from the garage opens into the gym/games room, from where you can access both the ground floor and first floor of the main house, as well as the gîte/guest apartment via a lockable door.

From the parking area, stone steps lead up to the front door of the main house, which opens into a sunny sitting room/dining room. There are French doors out to the garden on three sides of the room, making it feel light and airy - and during the cooler months, the Godin wood-burning stove and heat-retaining wall will keep you warm and cosy!