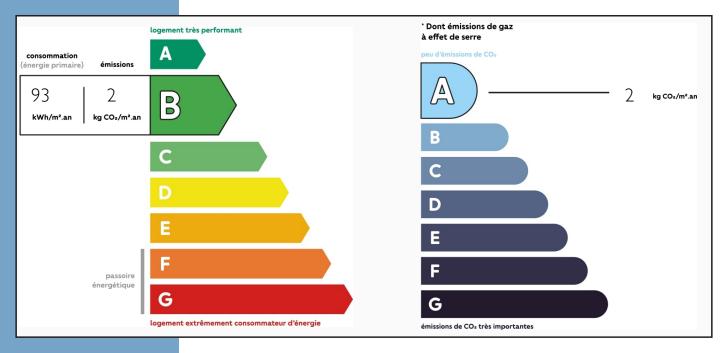

- 18th-century house, beautifully renovated + gîte
- Ideal family home, 6 bedrooms, excellent DPE: B&A
- Grounds of 7 acres/2.9 hectares + ideal for horses
- Schools: Navarrenx (bilingual) + Orthez/Salies/Pau

# ENERGIE-DPE