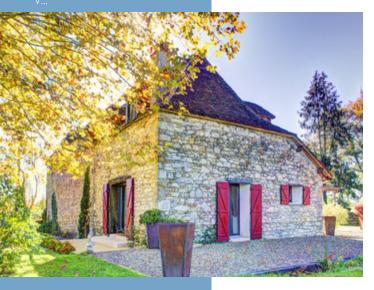

• Halfway between beaches (60 mins) & ski (70 mins)

Hidden away in a little corner of paradise, this superb 18th-century Béarnaise country house with one-bedroom gîte is perfect for a wonderful family home or a luxurious holiday home!

From the parking area, stone steps lead up to the front door of the main house, which opens into a sunny sitting room/dining room. There are French doors out to the garden on three sides of the room, making it feel light and airy - and during the cooler months, the Godin wood-burning stove and heat-retaining wall will keep you warm and cosy!