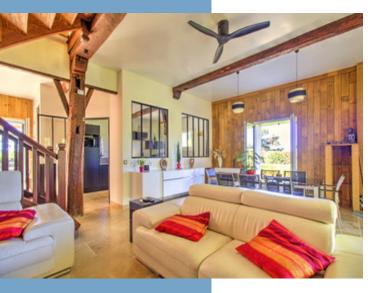

From the parking area, stone steps lead up to the front door of the main house, which opens into a sunny sitting room/dining room. There are French doors out to the garden on three sides of the room, making it feel light and airy - and during the cooler months, the Godin wood-burning stove and heat-retaining wall will keep you warm and cosy!

Beyond the sitting room/dining room is a fabulous kitchen, which overlooks the garden - and adjacent to the kitchen, French doors open out to a south-facing terrace, where

STUNNING COUNTRY **HOUSE NEAR** NAVARRENX + GÎTE + LANDSCAPED GROUNDS PANORAMIC MOUNTAIN Kef: A32743CEL64