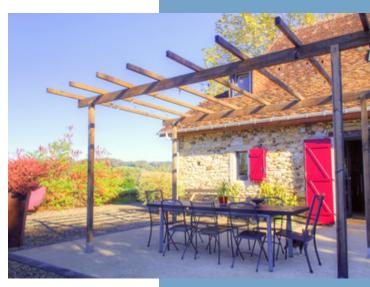

Beyond the sitting room/dining room is a fabulous kitchen, which overlooks the garden - and adjacent to the kitchen, French doors open out to a south-facing terrace, where

STUNNING COUNTRY **HOUSE NEAR** NAVARRENX + GÎTE + LANDSCAPED GROUNDS PANORAMIC MOUNTAIN Kef: A32743CEL64