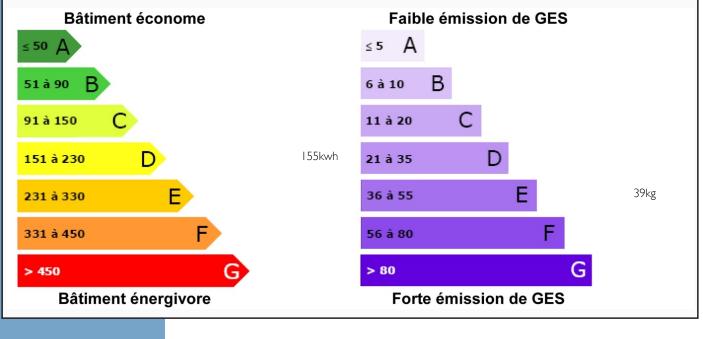

Recently installed air-to-water heat pump (I year old), improving the energy rating from D to C in terms of electricity consumption.

Roof and insulation renovated in 2010. Outbuildings and Outdoor Amenities:

### **ENERGIE-DPE**