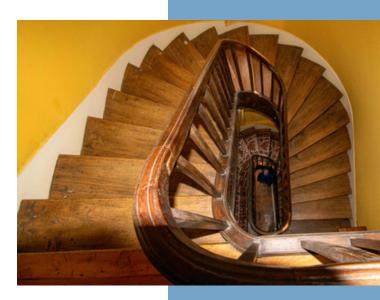

### Ground Floor:

A grand entrance with a period oak door leading to a central hallway. Right Wing: Dining room adjoining a fully equipped kitchen, opening onto a charming veranda and an 80 m<sup>2</sup> terrace.