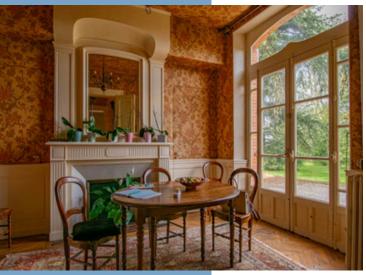

Left Wing: A 55  $\rm m^2$  living room with a stunning fireplace and a study with direct garden access.