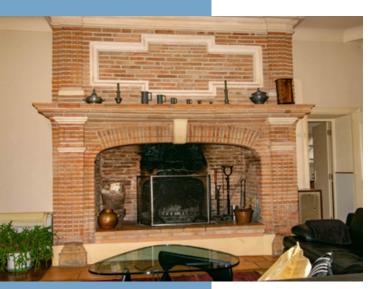

Left Wing: A 55  $\rm m^2$  living room with a stunning fireplace and a study with direct garden access.