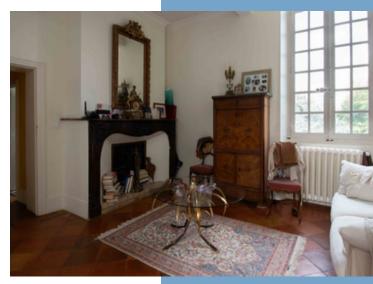

Left Wing: A 55  $\rm m^2$  living room with a stunning fireplace and a study with direct garden access.