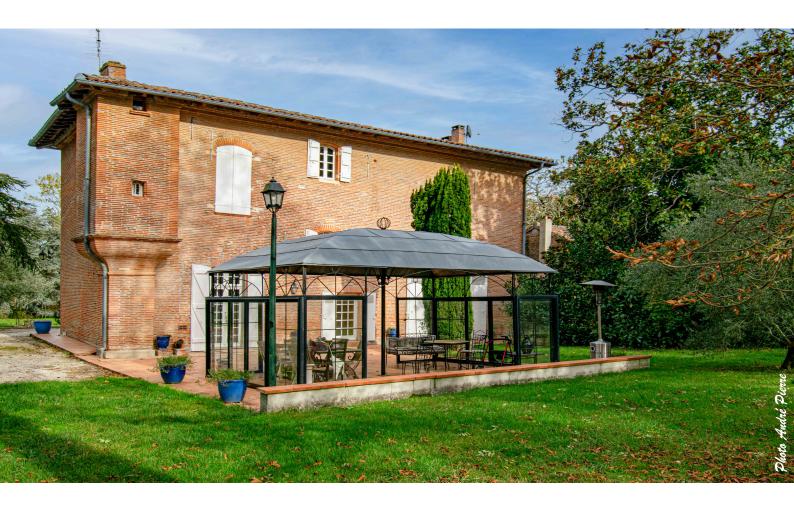

# DESCRIPTIF

For Sale: Exceptional Toulouse Brick Manor with Two Towers and Prestigious Park

Discover this unique property that combines authentic charm and modern comfort, nestled in a peaceful setting. With its spacious living areas, multiple outbuildings, and landscaped park, this estate is perfect for those seeking elegance and space.

### Ground Floor:

A grand entrance with a period oak door leading to a central hallway. Right Wing: Dining room adjoining a fully equipped kitchen, opening onto a charming veranda and an 80 m<sup>2</sup> terrace.

Left Wing: A 55  $\rm m^2$  living room with a stunning fireplace and a study with direct garden access.

120 m<sup>2</sup> garage (built in 2007) with attached living quarters.
20 m x 8 m swimming pool with a pool house.
Landscaped park with fruit trees.
Tennis court requiring renovation.
Convenient Location: