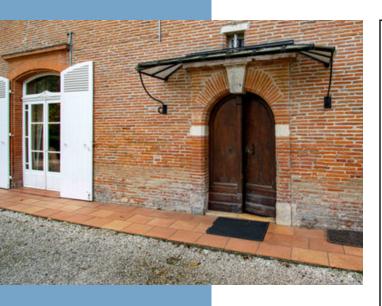

### Ground Floor:

A grand entrance with a period oak door leading to a central hallway. Right Wing: Dining room adjoining a fully equipped kitchen, opening onto a charming veranda and an 80 m<sup>2</sup> terrace.