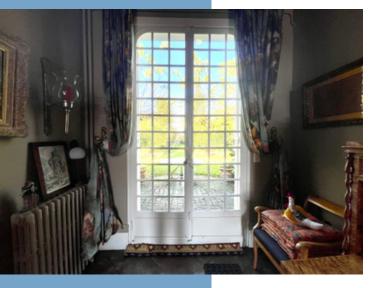

Several steps lead to the front door behind which there is a long, impressive entrance hall, with original terracotta tiling, leading right through the house to doors which open onto the garden behind. The beamed entrance hall separates the day area of the house from the night area.

The large living area with three high windows that look out onto the garden, is an oasis of calm and luxury. A beautiful period stone fireplace completes the tasteful renovation and decoration. The dining room lies between the living space and the fully equipped kitchen which also boasts an informal eating area and a bar. The night area comprises an ensuite master bedroom, two other bedrooms. a second shower room and separate WC. All the rooms in the house have direct access to the garden, and the paved terrace is perfect for outside eating during the sunny days. The utility room; heating system washing machine etc, is also on the ground floor and has a door leading outside giving access to the garden and summer kitchen which could be transformed into separate accommodation