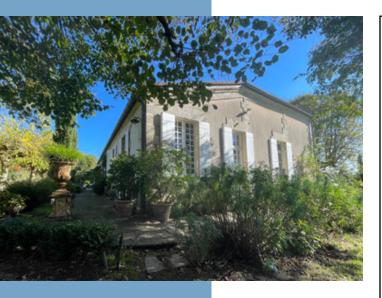

Beautiful three bedroomed stone house built in 1878, tastefully renovated with top quality materials, nestling in a magnificent mature, totally enclosed garden with no overlooking neighbours.

# DESCRIPTIF

The Convent, as it is known, was built in 1878. It lies in a small but vibrant village in sunny southern Charente Maritime, 40 minutes from Bordeaux on an expressway and very close to St Emilion. Having passed the electric gate (with interphone), the single story house is visible at the end of a gravel drive, bordered on either side by the well-designed and fully planted garden.