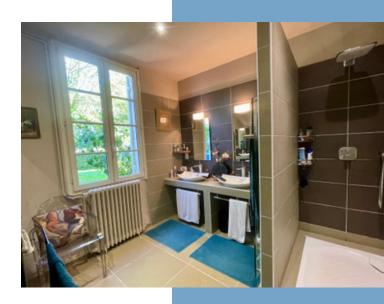

The large living area with three high windows that look out onto the garden, is an oasis of calm and luxury. A beautiful period stone fireplace completes the tasteful renovation and decoration. The dining room lies between the living space and the fully equipped kitchen which also boasts an informal eating area and a bar. The night area comprises an ensuite master bedroom, two other bedrooms. a second shower room and separate WC. All the rooms in the house have direct access to the garden, and the paved terrace is perfect for outside eating during the sunny days. The utility room; heating system washing machine etc, is also on the ground floor and has a door leading outside giving access to the garden and summer kitchen which could be transformed into separate accommodation