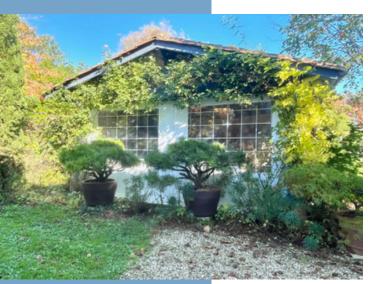

The large living area with three high windows that look out onto the garden, is an oasis of calm and luxury. A beautiful period stone fireplace completes the tasteful renovation and decoration. The dining room lies between the living space and the fully equipped kitchen which also boasts an informal eating area and a bar. The night area comprises an ensuite master bedroom, two other bedrooms. a second shower room and separate WC. All the rooms in the house have direct access to the garden, and the paved terrace is perfect for outside eating during the sunny days. The utility room; heating system washing machine etc, is also on the ground floor and has a door leading outside giving access to the garden and summer kitchen which could be transformed into separate accommodation

Grassy pathways allow visits to every corner o

More Online : https://leggettprestige.com/luxury-property-for-sale/view/A32987BBE17 <u>COMPLETE FILE AND POHOTO ON REQUEST</u>

LEGGETT IMMOBILIER, 42 ROUTE DE RIBERAC, 24340 LA ROCHEBEAUCOURT, FRANCE UK Freephone: 08700115151 telephone: +33 553 608 488 E-mail: prestige@leggett.fr