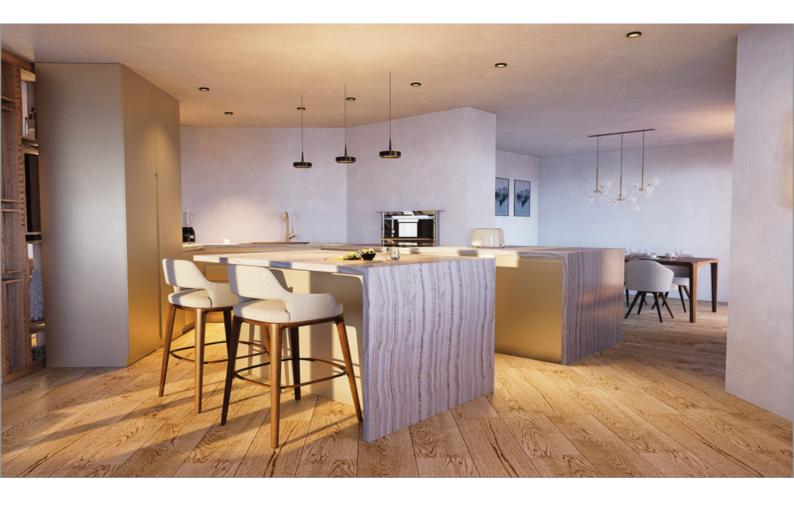

New to the market, this is the last opportunity to take ownership of a fabulously designed bespoke apartment in one of the most exclusive villages in the French Alps. Chalet Saskia will soon metamorphose into 5 beautifully designed modern and spacious apartments.

# DESCRIPTIF

This unique opportunity will allow prospective owners to work hand in hand with the architects to create their dream home in the mountains. Each apartment is sold as a basic shell platform upon which the new owners can create their own bespoke interior in consultation with the developers. The published sale price is for the shell structure, with a second estimation for the renovation finish based on the requirements of the client. The final cost could be more or less, depending on the quality of finish and facilities required by the client. Whatever the preferred options the project will be managed by the expert team of architects and builders in close consultation with the client.

Apartment 201, first floor. Proposal for one large independant apartment comprises:

| Lounge / Kitchen | 52.07 m2                     |
|------------------|------------------------------|
| Dining room      | 14.05 m2                     |
| Hallway          | 16.89 m2                     |
| Bedroom I        | 11.66 m2                     |
| Bedroom 2        | 13.89 m2                     |
| Bedroom 3        | 12.09 m2                     |
| Bedroom 4        | 10.01 m 2 ( 2 module option) |
| Cabin room       | 6.44 m2                      |
| Bathroom         | 8.66 m2                      |
| Shower room      | 15.46 m2                     |
| Shower room2     | 4.07 m2                      |
| WC               | 1.82 m2                      |
| Total surface    | 147.10 m2                    |