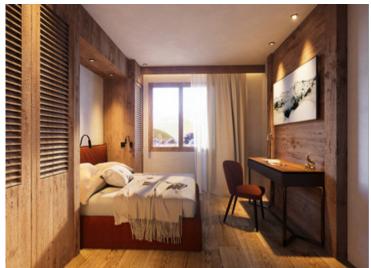

# DESCRIPTIF

This unique opportunity will allow prospective owners to work hand in hand with the architects to create their dream home in the mountains. Each apartment is sold as a basic shell platform upon which the new owners can create their own bespoke interior in consultation with the developers. The published sale price is for the shell structure, with a second estimation for the renovation finish based on the requirements of the client. The final cost could be more or less, depending on the quality of finish and facilities required by the client. Whatever the preferred options the project will be managed by the expert team of architects and builders in close consultation with the client.

Apartment 201, first floor. Proposal for one large independant apartment comprises:

| Lounge / Kitchen | 52.07 m2                     |
|------------------|------------------------------|
| Dining room      | 14.05 m2                     |
| Hallway          | 16.89 m2                     |
| Bedroom I        | 11.66 m2                     |
| Bedroom 2        | 13.89 m2                     |
| Bedroom 3        | 12.09 m2                     |
| Bedroom 4        | 10.01 m 2 ( 2 module option) |
| Cabin room       | 6.44 m2                      |
| Bathroom         | 8.66 m2                      |
| Shower room      | 15.46 m2                     |
| Shower room2     | 4.07 m2                      |
| WC               | 1.82 m2                      |
| Total surface    | 147.10 m2                    |