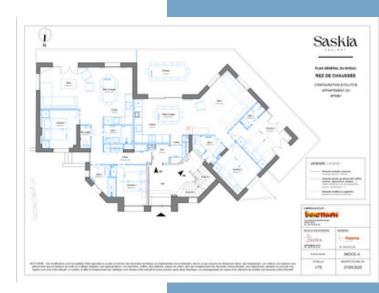

Apartment 201, first floor. Proposal for one large independant apartment comprises:

| Lounge / Kitchen | 52.07 m2                     |
|------------------|------------------------------|
| Dining room      | 14.05 m2                     |
| Hallway          | 16.89 m2                     |
| Bedroom I        | 11.66 m2                     |
| Bedroom 2        | 13.89 m2                     |
| Bedroom 3        | 12.09 m2                     |
| Bedroom 4        | 10.01 m 2 ( 2 module option) |
| Cabin room       | 6.44 m2                      |
| Bathroom         | 8.66 m2                      |
| Shower room      | 15.46 m2                     |
| Shower room2     | 4.07 m2                      |
| WC               | 1.82 m2                      |
| Total surface    | 147.10 m2                    |

Terrace 54.37m2

For the reconfiguration of the appartmet to provide two smaller rental options see the plan in the photos.

Vaujany

More Online : https://leggettprestige.com/luxury-property-for-sale/view/A33141NDY38 <u>COMPLETE FILE AND PHOTO ON REQUEST</u>