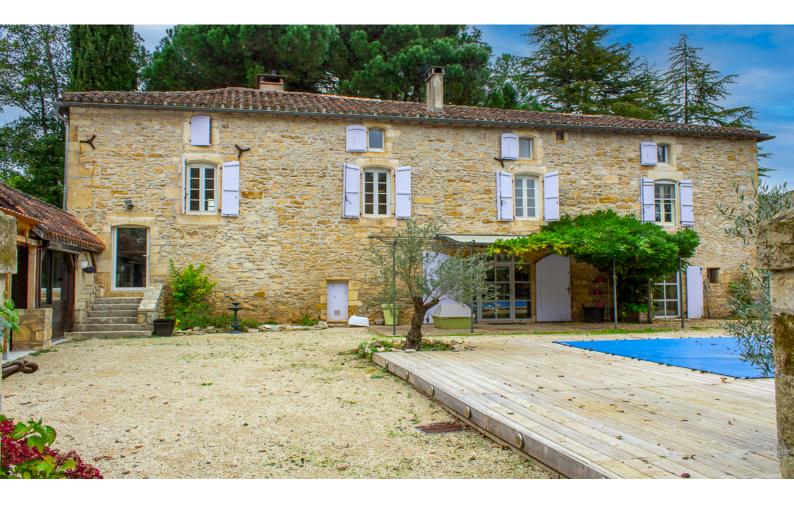

Situated in the picturesque Lot Valley, this exceptional estate features two separate properties, each with its own private pool and outdoor kitchen facilities, offering privacy and versatility. The beautifully landscaped gardens provide shaded retreats, while the layout includes separate entrances for the main house and gîte.

# DESCRIPTIF

This breathtaking stone property, located in the heart of the Lot Valley, offers a lush and private setting. The estate spans approximately 600 m<sup>2</sup> of living space across two beautifully renovated stone buildings and a workshop/garage, all set on a magnificent 8,468 m<sup>2</sup> parcel.

The mature gardens feature century-old trees, olive trees, and fruit trees, creating shaded retreats throughout the grounds. The property benefits from two separate entrances, one for the main house and another for the gîte, ensuring privacy and convenience.

In the courtyard of the main house, you'll find a private owner's pool with a terrace, perfect for relaxation. Each property boasts outdoor kitchen facilities, with the main house featuring an extensive outdoor kitchen adjacent to the indoor kitchen, ideal for hosting large gatherings or enjoying al fresco dining.