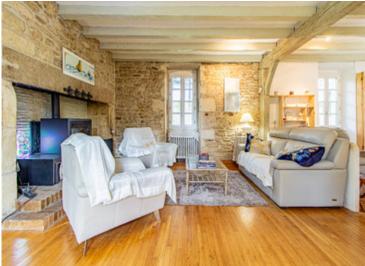

# DESCRIPTIF

This breathtaking stone property, located in the heart of the Lot Valley, offers a lush and private setting. The estate spans approximately 600 m<sup>2</sup> of living space across two beautifully renovated stone buildings and a workshop/garage, all set on a magnificent 8,468 m<sup>2</sup> parcel.

The mature gardens feature century-old trees, olive trees, and fruit trees, creating shaded retreats throughout the grounds. The property benefits from two separate entrances, one for the main house and another for the gîte, ensuring privacy and convenience.

In the courtyard of the main house, you'll find a private owner's pool with a terrace, perfect for relaxation. Each property boasts outdoor kitchen facilities, with the main house featuring an extensive outdoor kitchen adjacent to the indoor kitchen, ideal for hosting large gatherings or enjoying al fresco dining.