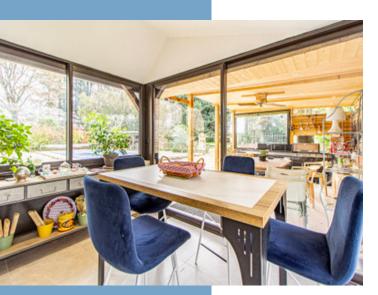

Situated in the picturesque Lot Valley, this exceptional estate features two separate properties, each with its own private pool and outdoor kitchen facilities, offering privacy and versatility. The beautifully landscaped gardens provide shaded retreats, while the layout includes separate entrances for the main house and gîte.

The mature gardens feature century-old trees, olive trees, and fruit trees, creating shaded retreats throughout the grounds. The property benefits from two separate entrances, one for the main house and another for the gîte, ensuring privacy and convenience.