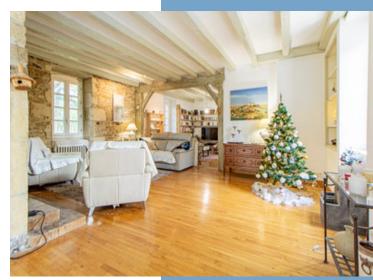

# DESCRIPTIF

This breathtaking stone property, located in the heart of the Lot Valley, offers a lush and private setting. The estate spans approximately 600 m<sup>2</sup> of living space across two beautifully renovated stone buildings and a workshop/garage, all set on a magnificent 8,468 m<sup>2</sup> parcel.

The mature gardens feature century-old trees, olive trees, and fruit trees, creating shaded retreats throughout the grounds. The property benefits from two separate entrances, one for the main house and another for the gîte, ensuring privacy and convenience.

In the courtyard of the main house, you'll find a private owner's pool with a terrace, perfect for relaxation. Each property boasts outdoor kitchen facilities, with the main house featuring an extensive outdoor kitchen adjacent to the indoor kitchen, ideal for hosting large gatherings or enjoying al fresco dining.