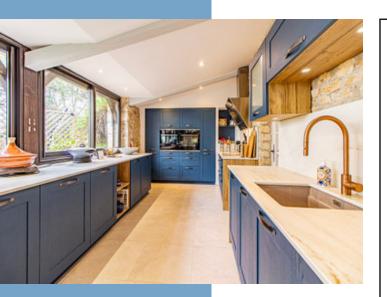

In the courtyard of the main house, you'll find a private owner's pool with a terrace, perfect for relaxation. Each property boasts outdoor kitchen facilities, with the main house featuring an extensive outdoor kitchen adjacent to the indoor kitchen, ideal for hosting large gatherings or enjoying al fresco dining.