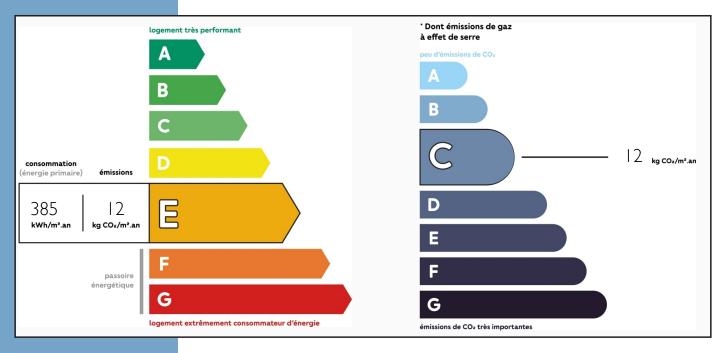

Bedroom 2. 10.2m² & SDB 2.5m²
Bedroom 3 8.9m² & SDB3.3m²
Bedroom 4 10.9m² & SDB. 2.3m²
Bedroom 5 13.5m². & SDB 4 m²
Bedroom 6 10.3m². & SDB 3m²

Bedroom 7 5.6m<sup>2</sup>

Driving times to the chalet are as follows Geneva or Lyon, area around 2.5 - 3 hours Bourg Sainte Maurice station or Funiculaire around 20 - 25 minutes Sainte Foy village centre 5 minutes

More Online:

https://leggettprestige.com/luxury-property-for-sale/view/A33701TAB73 COMPLETE FILE AND POHOTO ON REQUEST







A BEAUTIFUL TRADITIONAL MOUNTAIN CHALET WITH MAJESTIC VIEWS OVER THE UPPER TARENTAISE ... Information about risks to which this property is exposed is available on the Géorisques website : <a href="https://www.georisques.gouv.fr/">https://www.georisques.gouv.fr/</a>

#### Ref: A33701TAB73

## **ENERGIE-DPE**



## NOTICE

Leggetts, their client and any joint agents give notice that:

- I: Quoted prices are subject to fluctuations in exchangerates. Please contact an agent for an up-to-date price. They are not authorised to make or give any representations or warranties in relation to the property either here or elsewhere, either on their own behalf or on behalf of their client or otherwise. They assume no responsibility for any statement that may be made in these particulars. These particulars do not form part of any offer or contract and must not be relied upon as statements or representations of fact. In particular they neither have nor assume responsibility for any statement concerning the financial arrangements or the commercial scheme which may be made available by their clients or others t