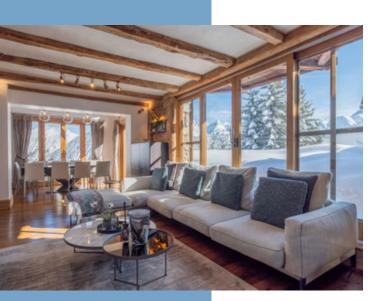

The chalet is ideally positioned close to the Cospillot ski slope, providing easy access to the world-renowned Courchevel and 3 Valleys ski area.

The chalet is arranged as follows:

Level 0 Garage Entrance with cloakroom Ski room Spa area Cinema room Laundry room Level 1 Spacious living and dining room with terrace and fireplace Large open kitchen Two double bedrooms with bathrooms Level 2 Two en-suite double bedrooms

Master bedroom with en-suite bathroom (bath, shower, WC) This chalet perfectly combines an authentic mountain ambiance with modern, high-quality finishes. The expansive living area, complete with stunning views, creates a warm and inviting atmosphere ideal for both relaxation and entertaining. A truly unique property in one of the most prestigious locations in the Alps.