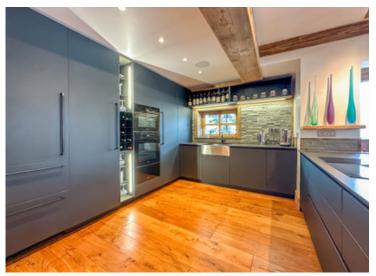

The chalet is ideally positioned close to the Cospillot ski slope, providing easy access to the world-renowned Courchevel and 3 Valleys ski area.

The chalet is arranged as follows:

Level 0 Garage Entrance with cloakroom Ski room Spa area Cinema room Laundry room Level 1 Spacious living and dining room with terrace and fireplace Large open kitchen Two double bedrooms with bathrooms Level 2 Two en-suite double bedrooms