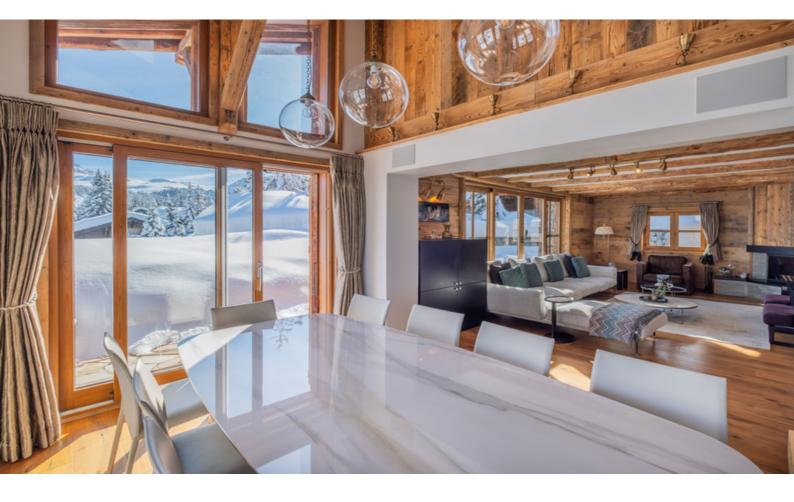

This exceptional chalet of 409 m<sup>2</sup> is located in a private, sought-after setting in Courchevel 1850. Nestled in a small, gated domaine with underground parking, it offers a beautiful and exclusive environment with breathtaking views, particularly from the recently renovated living area.

# DESCRIPTIF

Chalet for Sale in Courchevel 1850 – Prime Location with Spectacular Views

This exceptional chalet, offering 409 m<sup>2</sup> of total space, is situated in a private and sought-after location in Courchevel 1850. Nestled in a small, gated domaine with underground parking, the setting is both exclusive and picturesque, offering breathtaking views, particularly from the recently renovated living area.

Master bedroom with en-suite bathroom (bath, shower, WC) This chalet perfectly combines an authentic mountain ambiance with modern, high-quality finishes. The expansive living area, complete with stunning views, creates a warm and inviting atmosphere ideal for both relaxation and entertaining. A truly unique property in one of the most prestigious locations in the Alps.