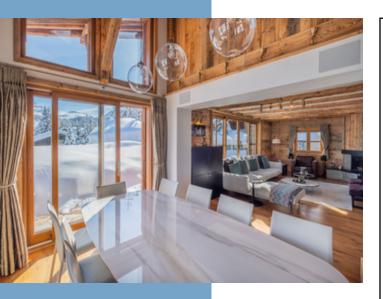

This exceptional chalet of 409 m<sup>2</sup> is located in a private, sought-after setting in Courchevel 1850. Nestled in a small, gated domaine with underground parking, it offers a beautiful and exclusive environment with breathtaking views, particularly from the recently renovated living area.

# DESCRIPTIF

Chalet for Sale in Courchevel 1850 – Prime Location with Spectacular Views

This exceptional chalet, offering 409 m<sup>2</sup> of total space, is situated in a private and sought-after location in Courchevel 1850. Nestled in a small, gated domaine with underground parking, the setting is both exclusive and picturesque, offering breathtaking views, particularly from the recently renovated living area.