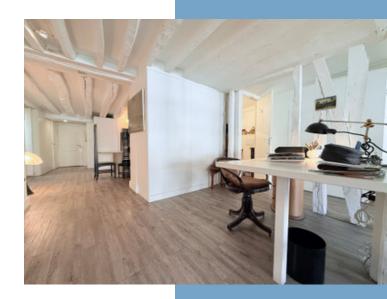

#### **DESCRIPTIF**

Building, Surfaces and Miscellaneous:

In the heart of the Latin Quarter/Sorbonne, 75005 Paris. In a remarkable, historic 19th-century building, built in 1800 and home to the famous Fauvist painter Henri Matisse, the building is 5 storeys with elevator, in a condominium comprising 43 units. Access to the building is secured by a first door with Digicode and a second glass door with intercom. Located on the mezzanine floor, this character apartment for sale comprises 2/3 rooms and is lot number 42. With a total floor area of 90.58 m2 (89.12m2 Loi Carrez), this property features: an entrance hall (1.2m2), a large living area comprising a living lounge with working office area and cupboards ( 48.38m2) and a guest toilet (1.35m2). The two windows in the living room offer unobstructed views of the Quays of the Seine River and Notre Dame Cathedral. To follow the floor plan a dinning area with an equipped kitchen including cupboards (18.87m2). Finally, a separate quiet bedroom with windows overlooking the courtyard (13.06m2), a hallway (1.1m2), a second toilet (0.81m2), and a bathroom with Italian-style shower (5.81m2).

#### Additional information:

- -Exposure: North/East
- The living room, dining room and kitchen, bedroom and bathroom have windows to optimize natural light.
- -Beautiful volumes with exposed beams and parquet flooring in all living areas.
- -Ceiling heights of 2.10to 2.2 meters.
- Individual electric