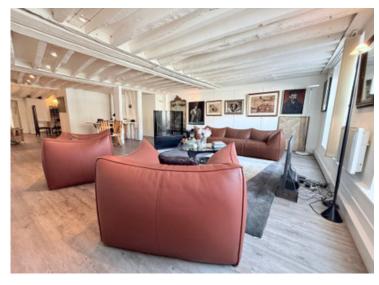

#### **DESCRIPTIF**

Building, Surfaces and Miscellaneous:

In the heart of the Latin Quarter/Sorbonne, 75005 Paris. In a remarkable, historic 19th-century building, built in 1800 and home to the famous Fauvist painter Henri Matisse, the building is 5 storeys with elevator, in a condominium comprising 43 units. Access to the building is secured by a first door with Digicode and a second glass door with intercom. Located on the mezzanine floor, this character apartment for sale comprises 2/3 rooms and is lot number 42. With a total floor area of 90.58 m2 (89.12m2 Loi Carrez), this property features: an entrance hall (1.2m2), a large living area comprising a living lounge with working office area and cupboards ( 48.38m2) and a guest toilet (1.35m2). The two windows in the living room offer unobstructed views of the Quays of the Seine River and Notre Dame Cathedral. To follow the floor plan a dinning area with an equipped kitchen including cupboards (18.87m2). Finally, a separate quiet bedroom with windows overlooking the courtyard (13.06m2), a hallway (1.1m2), a second toilet (0.81m2), and a bathroom with Italian-style shower (5.81m2).

#### Additional information:

- -Exposure: North/East
- The living room, dining room and kitchen, bedroom and bathroom have windows to optimize natural light.
- -Beautiful volumes with exposed beams and parquet flooring in all living areas.
- -Ceiling heights of 2.10to 2.2 meters.
- Individual electric