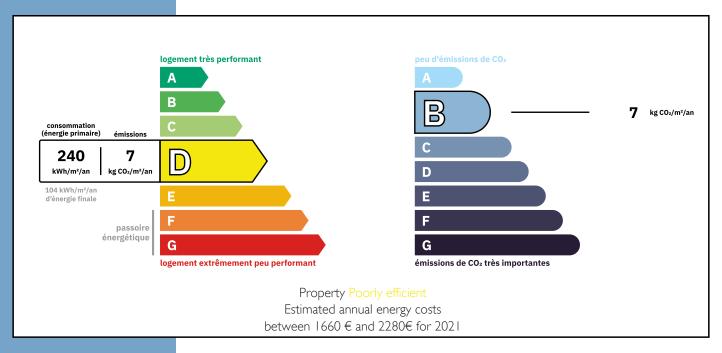

al information:

- -Exposure: North/East
- The living room, dining room and kitchen, bedroom and bathroom have windows to optimize natural light.
- -Beautiful volumes with exposed beams and parquet flooring in all living areas.
- -Ceiling heights of 2.10to 2.2 meters.
- Individual electric

HEART OF LATIN
QUARTER, CHARACTER
APARTMENT, 90M2, IST
FLOOR, VIEWS QUAI DE
SEINE & NOTRE DAME
CATHE...

Ref: A33945CCH75







More Online:

https://leggettprestige.com/luxury-property-for-sale/view/A33945CCH75 COMPLETE FILE AND PHOTO ON REQUEST HEART OF LATIN QUARTER CHARACTER APARTMENT, 90M2, IST FLOOR, VIEWS QUAI DE SEINE & NOTRE Information about risks to which this property is exposed is available on the Géorisques website: https://www.georisques.gouv.fr/

Ref : A33945CCH75

### **ENERGIE-DPE**



#### NOTICE

Leggetts, their client and any joint agents give notice that:

- I: Quoted prices are subject to fluctuations in exchangerates. Please contact an agent for an up-to-date price. They are not authorised to make or give any representations or warranties in relation to the property either here or elsewhere, either on their own behalf or on behalf of their client or otherwise. They assume no responsibility for any statement that may be made in these particulars. These particulars do not form part of any offer or contract and must not be relied upon as statements or representations of fact. In particular they neither have nor assume responsibility for any statement concerning the financial arrangements or the commercial scheme which may be made available by their clients or others