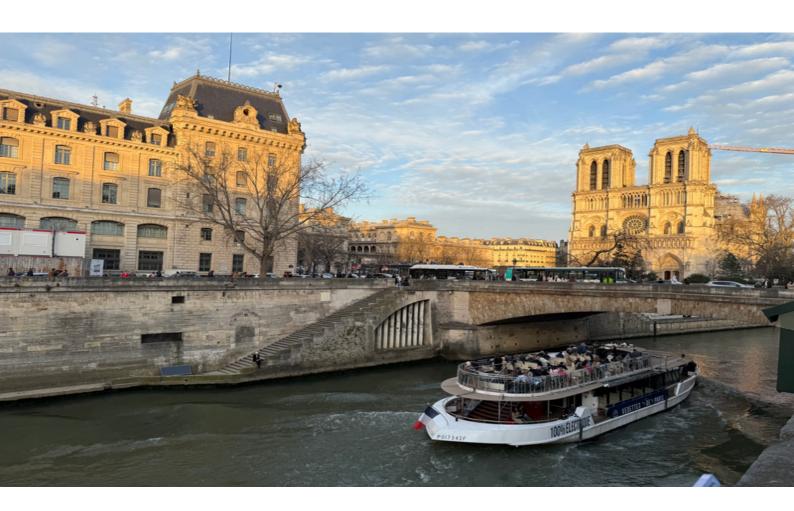

- remarquable building from 1800
- Views on Seine River and Notre Dame de Paris
- Large living area with exposed beams
- Home of famous Fauvist painter Henri Matisse
- Heart of Latin Quarter

Paris 75005- Left bank, Latin Quarter/Sorbonne.

In a remarkable, well-maintained 5-storey residential building built in 1800, this character property is located on the Entresol level (1st American floor), offering views on Seine river and the cathedral Notre Dame de Paris.

#### **DESCRIPTIF**

Building, Surfaces and Miscellaneous:

In the heart of the Latin Quarter/Sorbonne, 75005 Paris. In a remarkable, historic 19th-century building, built in 1800 and home to the famous Fauvist painter Henri Matisse, the building is 5 storeys with elevator, in a condominium comprising 43 units. Access to the building is secured by a first door with Digicode and a second glass door with intercom. Located on the mezzanine floor, this character apartment for sale comprises 2/3 rooms and is lot number 42. With a total floor area of 90.58 m2 (89.12m2 Loi Carrez), this property features: an entrance hall (1.2m2), a large living area comprising a living lounge with working office area and cupboards ( 48.38m2) and a guest toilet (1.35m2). The two windows in the living room offer unobstructed views of the Quays of the Seine River and Notre Dame Cathedral. To follow the floor plan a dinning area with an equipped kitchen including cupboards (18.87m2). Finally, a separate quiet bedroom with windows overlooking the courtyard (13.06m2), a hallway (1.1m2), a second toilet (0.81m2), and a bathroom with Italian-style shower (5.81m2).