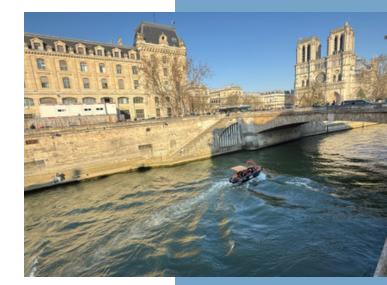

# HEART OF LATIN QUARTER, CHARACTER APARTMENT, 90M2, IST FLOOR, VIEWS QUAI DE SEINE & NOTRE DAME CATHEDRAL

www.leggettprestige.com

HEART OF LATIN
QUARTER, CHARACTER
APARTMENT, 90M2, IST
FLOOR, VIEWS QUAI DE
SEINE & NOTRE DAME

In a remarkable, well-maintained 5-storey residential building built in 1800, this character property is located on the Entresol level (1st American floor), offering views on Seine river and the cathedral Notre Dame de Paris.

#### **DESCRIPTIF**

Building, Surfaces and Miscellaneous:

In the heart of the Latin Quarter/Sorbonne, 75005 Paris. In a remarkable, historic 19th-century building, built in 1800 and home to the famous Fauvist painter Henri Matisse, the building is 5 storeys with elevator, in a condominium comprising 43 units. Access to the building is secured by a first door with Digicode and a second glass door with intercom. Located on the mezzanine floor, this character apartment for sale comprises 2/3 rooms and is lot number 42. With a total floor area of 90.58 m2 (89.12m2 Loi Carrez), this property features: an entrance hall (1.2m2), a large living area comprising a living lounge with working office area and cupboards ( 48.38m2) and a guest toilet (1.35m2). The two windows in the living room offer unobstructed views of the Quays of the Seine River and Notre Dame Cathedral. To follow the floor plan a dinning area with an equipped kitchen including cupboards (18.87m2). Finally, a separate quiet bedroom with windows overlooking the courtyard (13.06m2), a hallway (1.1m2), a second toilet (0.81m2), and a bathroom with Italian-style shower (5.81m2).