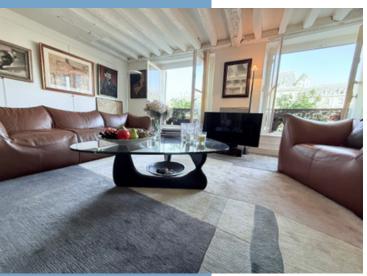

#### **DESCRIPTIF**

Building, Surfaces and Miscellaneous:

In the heart of the Latin Quarter/Sorbonne, 75005 Paris. In a remarkable, historic 19th-century building, built in 1800 and home to the famous Fauvist painter Henri Matisse, the building is 5 storeys with elevator, in a condominium comprising 43 units. Access to the building is secured by a first door with Digicode and a second glass door with intercom. Located on the mezzanine floor, this character apartment for sale comprises 2/3 rooms and is lot number 42. With a total floor area of 90.58 m2 (89.12m2 Loi Carrez), this property features: an entrance hall (1.2m2), a large living area comprising a living lounge with working office area and cupboards ( 48.38m2) and a guest toilet (1.35m2). The two windows in the living room offer unobstructed views of the Quays of the Seine River and Notre Dame Cathedral. To follow the floor plan a dinning area with an equipped kitchen including cupboards (18.87m2). Finally, a separate quiet bedroom with windows overlooking the courtyard (13.06m2), a hallway (1.1m2), a second toilet (0.81m2), and a bathroom with Italian-style shower (5.81m2).

#### Additional information:

- -Exposure: North/East
- The living room, dining room and kitchen, bedroom and bathroom have windows to optimize natural light.
- -Beautiful volumes with exposed beams and parquet flooring in all living areas.
- -Ceiling heights of 2.10to 2.2 meters.
- Individual electric