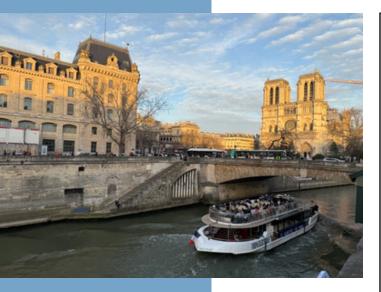

- remarquable building from 1800
- Views on Seine River and Notre Dame de Paris
- Large living area with exposed beams
- Home of famous Fauvist painter Henri Matisse
- Heart of Latin Quarter

Paris 75005- Left bank, Latin Quarter/Sorbonne.

In a remarkable, well-maintained 5-storey residential building built in 1800, this character property is located on the Entresol level (1st American floor), offering views on Seine river and the cathedral Notre Dame de Paris.

#### **DESCRIPTIF**

Building, Surfaces and Miscellaneous:

In the heart of the Latin Quarter/Sorbonne, 75005 Paris. In a remarkable, historic 19th-century building, built in 1800 and home to the famous Fauvist painter Henri Matisse, the building is 5 storeys with elevator, in a condominium comprising 43 units. Access to the building is secured by a first door with Digicode and a second glass door with intercom. Located on the mezzanine floor, this character apartment for sale comprises 2/3 rooms and is lot number 42. With a total floor area of 90.58 m2 (89.12m2 Loi Carrez), this property features: an entrance hall (1.2m2), a large living area comprising a living lounge with working office area and cupboards ( 48.38m2) and a guest toilet (1.35m2). The two windows in the living room offer unobstructed views of the Quays of the Seine River and Notre Dame Cathedral. To follow the floor plan a dinning area with an equipped kitchen including cupboards (18.87m2). Finally, a separate quiet bedroom with windows overlooking the courtyard (13.06m2), a hallway (1.1m2), a second toilet (0.81m2), and a bathroom with Italian-style shower (5.81m2).