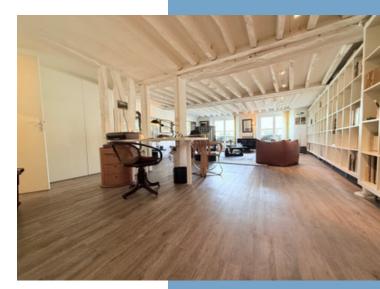

#### **DESCRIPTIF**

Building, Surfaces and Miscellaneous:

In the heart of the Latin Quarter/Sorbonne, 75005 Paris. In a remarkable, historic 19th-century building, built in 1800 and home to the famous Fauvist painter Henri Matisse, the building is 5 storeys with elevator, in a condominium comprising 43 units. Access to the building is secured by a first door with Digicode and a second glass door with intercom. Located on the mezzanine floor, this character apartment for sale comprises 2/3 rooms and is lot number 42. With a total floor area of 90.58 m2 (89.12m2 Loi Carrez), this property features: an entrance hall (1.2m2), a large living area comprising a living lounge with working office area and cupboards ( 48.38m2) and a guest toilet (1.35m2). The two windows in the living room offer unobstructed views of the Quays of the Seine River and Notre Dame Cathedral. To follow the floor plan a dinning area with an equipped kitchen including cupboards (18.87m2). Finally, a separate quiet bedroom with windows overlooking the courtyard (13.06m2), a hallway (1.1m2), a second toilet (0.81m2), and a bathroom with Italian-style shower (5.81m2).

#### Additional information:

- -Exposure: North/East
- The living room, dining room and kitchen, bedroom and bathroom have windows to optimize natural light.
- -Beautiful volumes with exposed beams and parquet flooring in all living areas.
- -Ceiling heights of 2.10to 2.2 meters.
- Individual electric