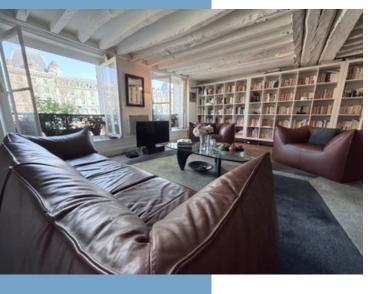

#### **DESCRIPTIF**

Building, Surfaces and Miscellaneous:

In the heart of the Latin Quarter/Sorbonne, 75005 Paris. In a remarkable, historic 19th-century building, built in 1800 and home to the famous Fauvist painter Henri Matisse, the building is 5 storeys with elevator, in a condominium comprising 43 units. Access to the building is secured by a first door with Digicode and a second glass door with intercom. Located on the mezzanine floor, this character apartment for sale comprises 2/3 rooms and is lot number 42. With a total floor area of 90.58 m2 (89.12m2 Loi Carrez), this property features: an entrance hall (1.2m2), a large living area comprising a living lounge with working office area and cupboards ( 48.38m2) and a guest toilet (1.35m2). The two windows in the living room offer unobstructed views of the Quays of the Seine River and Notre Dame Cathedral. To follow the floor plan a dinning area with an equipped kitchen including cupboards (18.87m2). Finally, a separate quiet bedroom with windows overlooking the courtyard (13.06m2), a hallway (1.1m2), a second toilet (0.81m2), and a bathroom with Italian-style shower (5.81m2).

#### Additional information:

- -Exposure: North/East
- The living room, dining room and kitchen, bedroom and bathroom have windows to optimize natural light.
- -Beautiful volumes with exposed beams and parquet flooring in all living areas.
- -Ceiling heights of 2.10to 2.2 meters.
- Individual electric