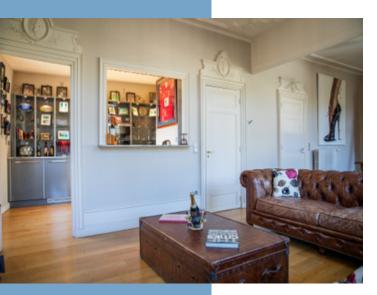

The generous volumes, high ceilings, and abundant natural light create a warm atmosphere.

The multiple reception areas, provide an ideal setting to comfortably host family and friends.

Spread over three levels and equipped with an interior elevator, this property includes:

#### First Floor:

Reception area: 39 m<sup>2</sup> Bar: 9 m<sup>2</sup> Bedroom #2: 24 m<sup>2</sup> Walk-in closet: 13 m<sup>2</sup> Bathroom: 7 m<sup>2</sup> Shower room: 5 m<sup>2</sup>