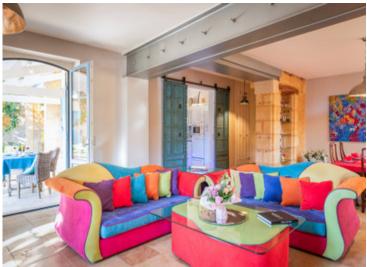

The generous volumes, high ceilings, and abundant natural light create a warm atmosphere.

The multiple reception areas, provide an ideal setting to comfortably host family and friends.

Spread over three levels and equipped with an interior elevator, this property includes:

#### Garden Level:

Reception area: 54 m<sup>2</sup> Kitchen: 14 m<sup>2</sup> Bedroom #1: 18 m<sup>2</sup> Bathroom: 6 m<sup>2</sup>