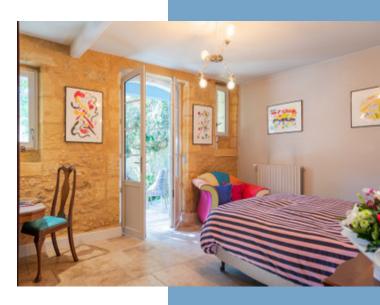

#### First Floor:

Reception area: 39 m<sup>2</sup> Bar: 9 m<sup>2</sup> Bedroom #2: 24 m<sup>2</sup> Walk-in closet: 13 m<sup>2</sup> Bathroom: 7 m<sup>2</sup> Shower room: 5 m<sup>2</sup>

### Second Floor:

Kitchen: 11 m<sup>2</sup> Bedroom #3: 16 m<sup>2</sup> Bedroom #4: 10 m<sup>2</sup> Bedroom #5: 9 m<sup>2</sup> Shower room: 5 m<sup>2</sup>

More Online :

https://leggettprestige.com/luxury-property-for-sale/view/A33982TP24 <u>COMPLETE FILE AND PHOTO ON REQUEST</u>