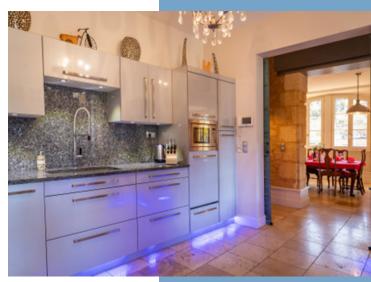

#### Garden Level:

Reception area: 54 m<sup>2</sup> Kitchen: 14 m<sup>2</sup> Bedroom #1: 18 m<sup>2</sup> Bathroom: 6 m<sup>2</sup>