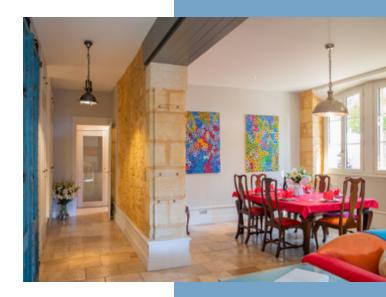

The generous volumes, high ceilings, and abundant natural light create a warm atmosphere.

The multiple reception areas, provide an ideal setting to comfortably host family and friends.

Spread over three levels and equipped with an interior elevator, this property includes:

#### Garden Level:

Reception area: 54 m<sup>2</sup> Kitchen: 14 m<sup>2</sup> Bedroom #1: 18 m<sup>2</sup> Bathroom: 6 m<sup>2</sup>