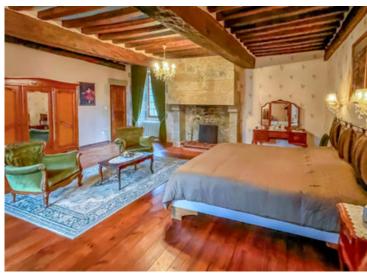

The manor has a living area of 300m<sup>2</sup>, with:

On the ground floor: the central entrance with its large and wide staircase (granite), to its right a 34m² living room, with a beautiful fireplace (granite), a tiled floor, and brick walls; then we access an office (possible bedroom, 19m²) with a tiled floor and exposed beams on the ceiling, and a bathroom (4m²); under the central staircase, there are toilets, a laundry room, and a cloakroom (3.5m²); to its left: a beautiful 50m² dining room, with a magnificent granite fireplace,