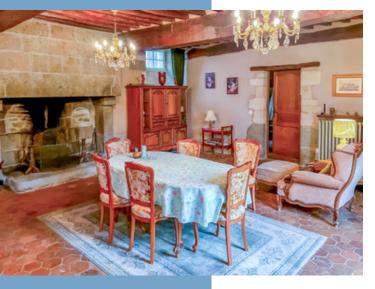

The manor has a living area of 300m<sup>2</sup>, with:

On the ground floor: the central entrance with its large and wide staircase (granite), to its right a 34m² living room, with a beautiful fireplace (granite), a tiled floor, and brick walls; then we access an office (possible bedroom, 19m²) with a tiled floor and exposed beams on the ceiling, and a bathroom (4m²); under the central staircase, there are toilets, a laundry room, and a cloakroom (3.5m²); to its left: a beautiful 50m² dining room, with a magnificent granite fireplace,