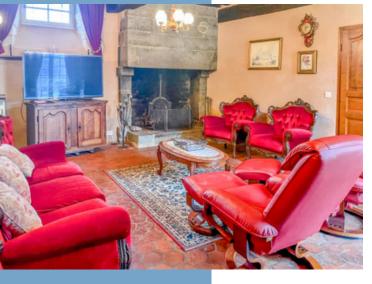

The manor has a living area of 300m<sup>2</sup>, with:

On the ground floor: the central entrance with its large and wide staircase (granite), to its right a 34m² living room, with a beautiful fireplace (granite), a tiled floor, and brick walls; then we access an office (possible bedroom, 19m²) with a tiled floor and exposed beams on the ceiling, and a bathroom (4m²); under the central staircase, there are toilets, a laundry room, and a cloakroom (3.5m²); to its left: a beautiful 50m² dining room, with a magnificent granite fireplace,