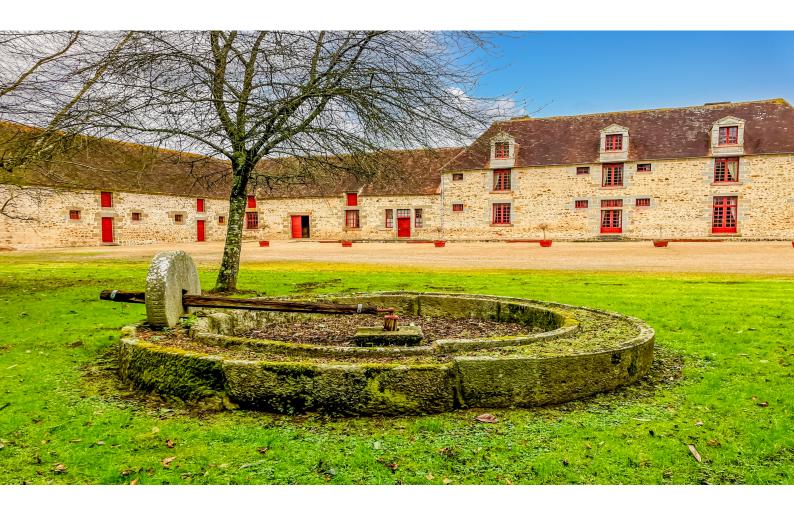

## DESCRIPTIF

This property is located in Normandy in the Ome department (20 minutes south of Argentan).

Isolated, this manor can offer an ideal living environment for a family or individuals wishing to create a tourist accommodation (gite). This I 2th-century farmhouse-manor is typical of the region, built with local stones (granite), and has been renovated while respecting the history of the property.

Designed defensively with its large square courtyard, this property has a remarkable historical charm with its high walls and surrounding buildings. Its large double-arched gateway leads visitors directly into a peaceful world, entering this honor courtyard with a grass area facing the manor and moats (border with the neighboring property, a large castle).

The property (over an area of more than 7000m²) is very symmetrical, with the granite manor and annexes on the sides. The restoration work carried out by the owners has preserved this place full of history.