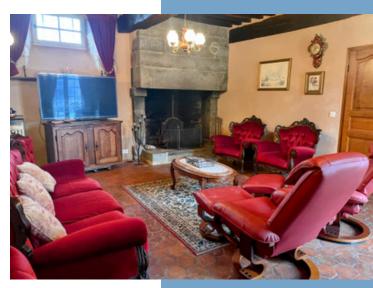

The manor has a living area of 300m<sup>2</sup>, with:

On the ground floor: the central entrance with its large and wide staircase (granite), to its right a 34m² living room, with a beautiful fireplace (granite), a tiled floor, and brick walls; then we access an office (possible bedroom, 19m²) with a tiled floor and exposed beams on the ceiling, and a bathroom (4m²); under the central staircase, there are toilets, a laundry room, and a cloakroom (3.5m²); to its left: a beautiful 50m² dining room, with a magnificent granite fireplace,