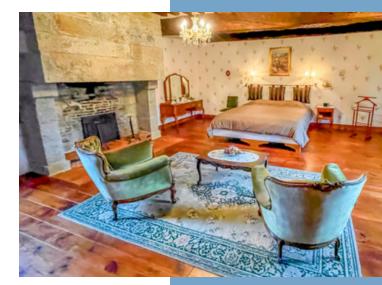

The manor has a living area of 300m<sup>2</sup>, with:

On the ground floor: the central entrance with its large and wide staircase (granite), to its right a 34m² living room, with a beautiful fireplace (granite), a tiled floor, and brick walls; then we access an office (possible bedroom, 19m²) with a tiled floor and exposed beams on the ceiling, and a bathroom (4m²); under the central staircase, there are toilets, a laundry room, and a cloakroom (3.5m²); to its left: a beautiful 50m² dining room, with a magnificent granite fireplace,