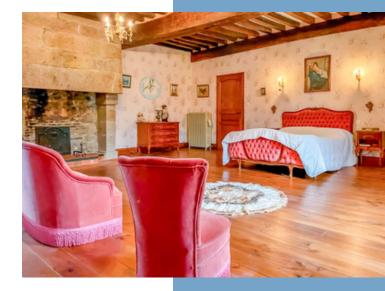

The manor has a living area of 300m<sup>2</sup>, with:

On the ground floor: the central entrance with its large and wide staircase (granite), to its right a 34m² living room, with a beautiful fireplace (granite), a tiled floor, and brick walls; then we access an office (possible bedroom, 19m²) with a tiled floor and exposed beams on the ceiling, and a bathroom (4m²); under the central staircase, there are toilets, a laundry room, and a cloakroom (3.5m²); to its left: a beautiful 50m² dining room, with a magnificent granite fireplace,