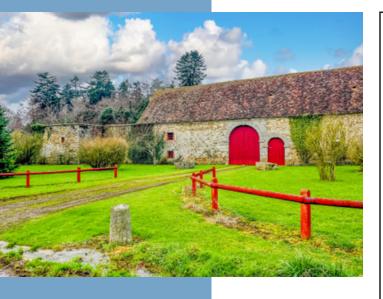

- Rich in history
- Very beautiful manor
- 305m<sup>2</sup> of living space and 7725m<sup>2</sup> of land
- Numerous outbuildings
- Isolated and quiet

Beautiful medieval manor for sale in Normandy, in the Orne department, 15 minutes from Argentan. Very well renovated, strong potential, numerous outbuildings, in an isolated and quiet environment in the Norman countryside.

## DESCRIPTIF

This property is located in Normandy in the Ome department (20 minutes south of Argentan).

Isolated, this manor can offer an ideal living environment for a family or individuals wishing to create a tourist accommodation (gite). This I 2th-century farmhouse-manor is typical of the region, built with local stones (granite), and has been renovated while respecting the history of the property.