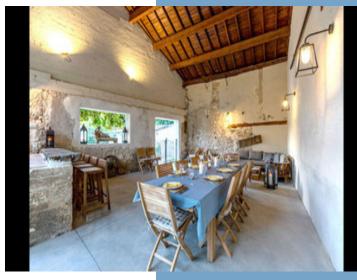

A welcoming entry greets you as you step inside, leading you to the spacious living and formal dining area. The second living room on the ground floor is ideal for family relaxation or media enjoyment. The large kitchen is fully equipped and features an island bench and a casual dining area, perfect for gathering around and sharing family meals. The kitchen opens to the barn area, enhancing the home's flow for indoor-outdoor living. The barn is attached to the house and open on one side, offering an easy transition from the interior to the outdoor spaces. The master bedroom, with its own en-suite bathroom, is conveniently located on the ground floor, offering both privacy and easy access. Additionally, on this level you'll find a guest toilet, a laundry room and a large storage room offering convenience and ample space for household needs.