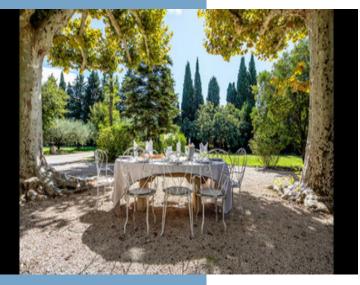

- Beautifully Renovated Farmhouse
- Pool with Pool House
- Garden, Grounds and Barn with BBQ
- Between Saint-Rémy et Avignon TGV
- Events and Rental Potential

FULL OF CHARACTER, RENOVATED MAS, WITH SWIMMING POOL, LOCATED BETWEEN SAINT-RÉMY-DE-PROVEN CE AND AV...

A welcoming entry greets you as you step inside, leading you to the spacious living and formal dining area. The second living room on the ground floor is ideal for family relaxation or media enjoyment. The large kitchen is fully equipped and features an island bench and a casual dining area, perfect for gathering around and sharing family meals. The kitchen opens to the barn area, enhancing the home's flow for indoor-outdoor living. The barn is attached to the house and open on one side, offering an easy transition from the interior to the outdoor spaces. The master bedroom, with its own en-suite bathroom, is conveniently located on the ground floor, offering both privacy and easy access. Additionally, on this level you'll find a guest toilet, a laundry room and a large storage room offering convenience and ample space for household needs.