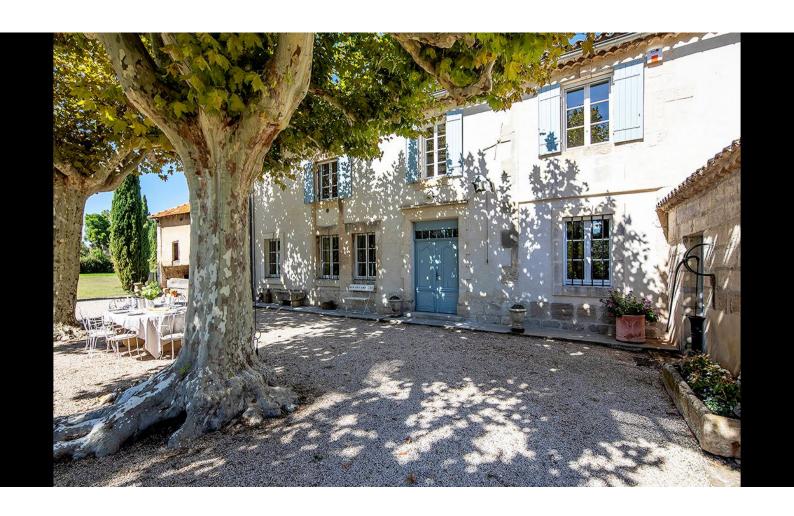

Ref: A34288RSII3

This fully renovated mid 19th-century Provençal farmhouse, located close to Châteaurenard and Saint Rémy, seamlessly blends historic charm with modern comfort and has exceptional rental potential.

#### DESCRIPTIF

This delightful 19th-century farmhouse, renovated in 2020, seamlessly blends modern comfort with the historic charm of exposed timber beams and terracotta floors. Generous living areas provide ample space for both family living and entertaining, while the cosy fireplace in the living room creates a warm, inviting atmosphere.

A welcoming entry greets you as you step inside, leading you to the spacious living and formal dining area. The second living room on the ground floor is ideal for family relaxation or media enjoyment. The large kitchen is fully equipped and features an island bench and a casual dining area, perfect for gathering around and sharing family meals. The kitchen opens to the barn area, enhancing the home's flow for indoor-outdoor living. The barn is attached to the house and open on one side, offering an easy transition from the interior to the outdoor spaces. The master bedroom, with its own en-suite bathroom, is conveniently located on the ground floor, offering both privacy and easy access. Additionally, on this level you'll find a guest toilet, a laundry room and a large storage room offering convenience and ample space for household needs.