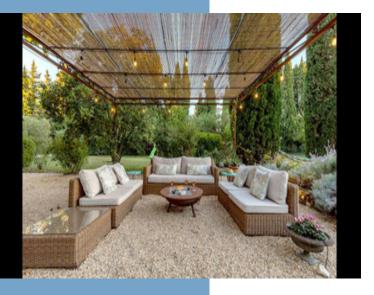

- Beautifully Renovated Farmhouse
- Pool with Pool House
- Garden, Grounds and Barn with BBQ
- Between Saint-Rémy et Avignon TGV
- Events and Rental Potential

FULL OF CHARACTER, RENOVATED MAS, WITH SWIMMING POOL, LOCATED BETWEEN SAINT-RÉMY-DE-PROVEN CE AND AV...

A welcoming entry greets you as you step inside, leading you to the spacious living and formal dining area. The second living room on the ground floor is ideal for family relaxation or media enjoyment. The large kitchen is fully equipped and features an island bench and a casual dining area, perfect for gathering around and sharing family meals. The kitchen opens to the barn area, enhancing the home's flow for indoor-outdoor living. The barn is attached to the house and open on one side, offering an easy transition from the interior to the outdoor spaces. The master bedroom, with its own en-suite bathroom, is conveniently located on the ground floor, offering both privacy and easy access. Additionally, on this level you'll find a guest toilet, a laundry room and a large storage room offering convenience and ample space for household needs.