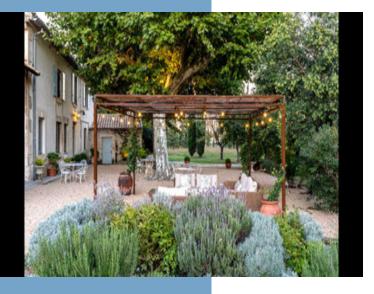

- Beautifully Renovated Farmhouse
- Pool with Pool House
- Garden, Grounds and Barn with BBQ
- Between Saint-Rémy et Avignon TGV
- Events and Rental Potential

FULL OF CHARACTER, RENOVATED MAS, WITH SWIMMING POOL, LOCATED BETWEEN SAINT-RÉMY-DE-PROVEN CE AND AV...

A welcoming entry greets you as you step inside, leading you to the spacious living and formal dining area. The second living room on the ground floor is ideal for family relaxation or media enjoyment. The large kitchen is fully equipped and features an island bench and a casual dining area, perfect for gathering around and sharing family meals. The kitchen opens to the barn area, enhancing the home's flow for indoor-outdoor living. The barn is attached to the house and open on one side, offering an easy transition from the interior to the outdoor spaces. The master bedroom, with its own en-suite bathroom, is conveniently located on the ground floor, offering both privacy and easy access. Additionally, on this level you'll find a guest toilet, a laundry room and a large storage room offering convenience and ample space for household needs.