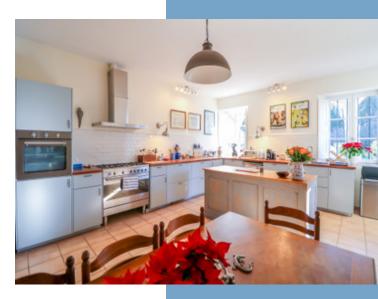

A welcoming entry greets you as you step inside, leading you to the spacious living and formal dining area. The second living room on the ground floor is ideal for family relaxation or media enjoyment. The large kitchen is fully equipped and features an island bench and a casual dining area, perfect for gathering around and sharing family meals. The kitchen opens to the barn area, enhancing the home's flow for indoor-outdoor living. The barn is attached to the house and open on one side, offering an easy transition from the interior to the outdoor spaces. The master bedroom, with its own en-suite bathroom, is conveniently located on the ground floor, offering both privacy and easy access. Additionally, on this level you'll find a guest toilet, a laundry room and a large storage room offering convenience and ample space for household needs.