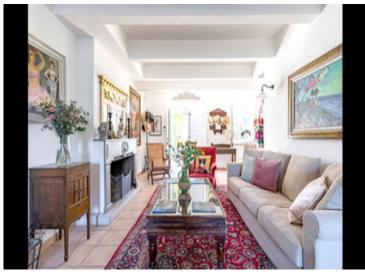

#### DESCRIPTIF

This delightful 19th-century farmhouse, renovated in 2020, seamlessly blends modern comfort with the historic charm of exposed timber beams and terracotta floors. Generous living areas provide ample space for both family living and entertaining, while the cosy fireplace in the living room creates a warm, inviting atmosphere.

A welcoming entry greets you as you step inside, leading you to the spacious living and formal dining area. The second living room on the ground floor is ideal for family relaxation or media enjoyment. The large kitchen is fully equipped and features an island bench and a casual dining area, perfect for gathering around and sharing family meals. The kitchen opens to the barn area, enhancing the home's flow for indoor-outdoor living. The barn is attached to the house and open on one side, offering an easy transition from the interior to the outdoor spaces. The master bedroom, with its own en-suite bathroom, is conveniently located on the ground floor, offering both privacy and easy access. Additionally, on this level you'll find a guest toilet, a laundry room and a large storage room offering convenience and ample space for household needs.