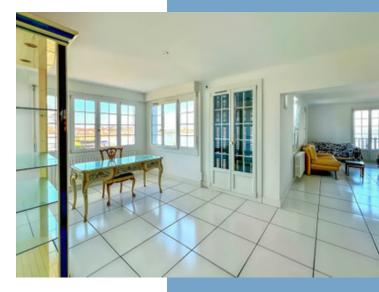

Bathed in light and with generous spaces, the apartment offers optimal comfort and a warm atmosphere, with elegant and refined style. It consists of:

A spacious and welcoming entrance.

A 50 m<sup>2</sup> living room/loggia, flowing through to a 23 m<sup>2</sup> terrace with an unobstructed view of the ocean, separated from the dining room by a sliding glass door.