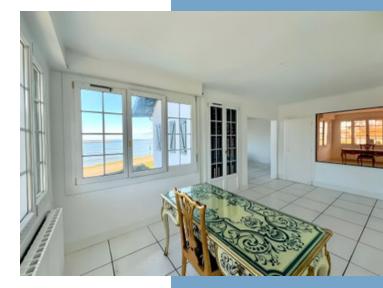

Bathed in light and with generous spaces, the apartment offers optimal comfort and a warm atmosphere, with elegant and refined style. It consists of:

A spacious and welcoming entrance.

A 50 m<sup>2</sup> living room/loggia, flowing through to a 23 m<sup>2</sup> terrace with an unobstructed view of the ocean, separated from the dining room by a sliding glass door.

An elegant dining room of 18.3 m<sup>2</sup>.

A functiona

More Online: https://leggettprestige.com/luxury-property-for-sale/view/A

https://leggettprestige.com/luxury-property-for-sale/view/A34397MLR64 COMPLETE FILE AND PHOTO ON REQUEST SEAFRONT, CIBOURE BAY / SOCOA BEACH, EXCEPTIONAL 7-ROOM APARTMENT 177.5 M<sup>2</sup> + 2 GARAGES + 2 CONVERTI...