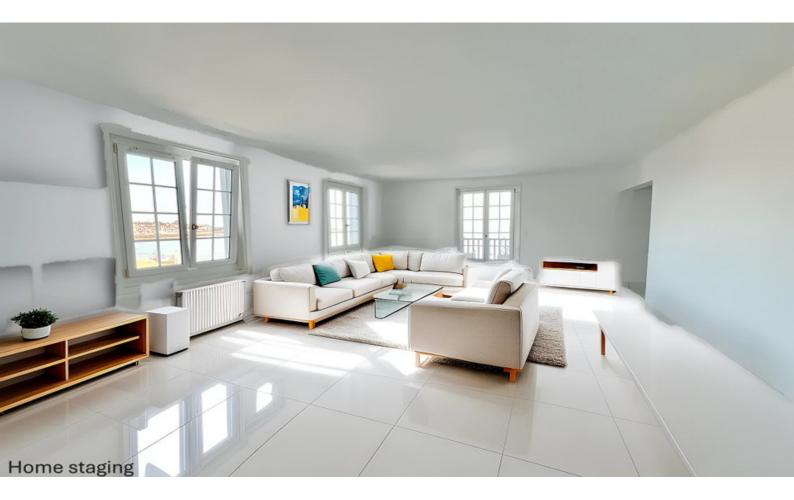

Bathed in light and with generous spaces, the apartment offers optimal comfort and a warm atmosphere, with elegant and refined style. It consists of:

A spacious and welcoming entrance.

A 50 m<sup>2</sup> living room/loggia, flowing through to a 23 m<sup>2</sup> terrace with an unobstructed view of the ocean, separated from the dining room by a sliding glass door.

An elegant dining room of 18.3 m<sup>2</sup>.

A functiona

More Online: https://leggettprestige.com/luxury-property-for-sale/view/A

https://leggettprestige.com/luxury-property-for-sale/view/A34397MLR64 COMPLETE FILE AND PHOTO ON REQUEST SEAFRONT, CIBOURE BAY / SOCOA BEACH, EXCEPTIONAL 7-ROOM APARTMENT 177.5 M<sup>2</sup> + 2 GARAGES + 2 CONVERTI...