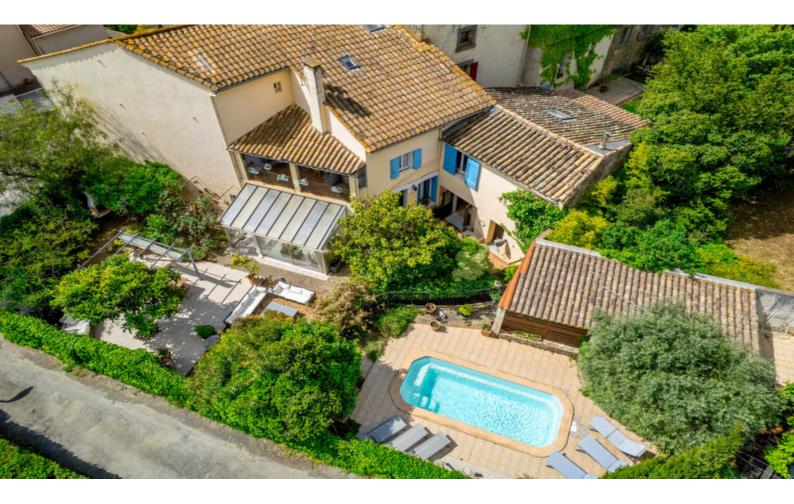

Nestled in the heart of the Minervois Valley just 20 minutes from Narbonnne, this exquisite three-storey Maison de Maître offers the perfect blend of heritage charm and modern luxury. Boasting 7 bedrooms and 6 bathrooms, the property features elegant interiors with intricate crown molding, high ceilings, and marble fireplaces.

# DESCRIPTIF

\*\*Key Features\*\*:

- -7 Bedrooms | 6 Bathrooms
- -Private Garden with Pool
- -Elegant Conservatory
- -Games Room

\*\*Exceptional Village Location\*\*

Discover the charm of southern France with this stunning three-storey Maison de Maître, perfectly situated in the vibrant village of Bize-Minervois. This exquisite property blends timeless elegance with modern amenities, offering a unique opportunity for luxurious living or an ideal business venture.

\*\*Your Private Mediterranean Retreat\*\*

The beautifully landscaped sun-drenched garden is a private oasis. Imagine lazy afternoons by the spa

More Online : https://leggettprestige.com/luxury-property-for-sale/view/A34424AGU11 <u>COMPLETE FILE AND PHOTO ON REQUEST</u>