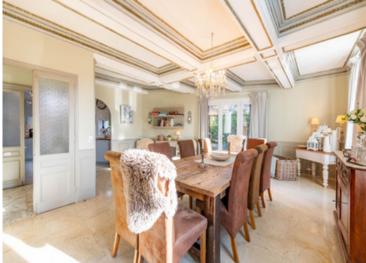

\*\*Spaces Designed for Entertaining\*\*

Host unforgettable gatherings in the stately dining room, complete with ornate marble fireplaces that radiate warmth and grandeur. Adjacent, the sitting room invites relaxation, while the tearoom offers a tranquil space for entertaining guests. The kitchen is, equipped with state-of-the-art appliances, ergonomic design, and ambient LED lighting, opens directly onto the veranda, making it a dream space for culinary creations.