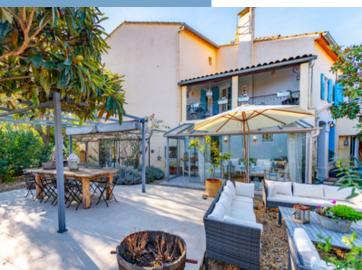

\*\*Spaces Designed for Entertaining\*\*

Host unforgettable gatherings in the stately dining room, complete with ornate marble fireplaces that radiate warmth and grandeur. Adjacent, the sitting room invites relaxation, while the tearoom offers a tranquil space for entertaining guests. The kitchen is, equipped with state-of-the-art appliances, ergonomic design, and ambient LED lighting, opens directly onto the veranda, making it a dream space for culinary creations.

\*\*Your Private Mediterranean Retreat\*\*

The beautifully landscaped sun-drenched garden is a private oasis. Imagine lazy afternoons by the spa

More Online : https://leggettprestige.com/luxury-property-for-sale/view/A34424AGU11 <u>COMPLETE FILE AND PHOTO ON REQUEST</u>