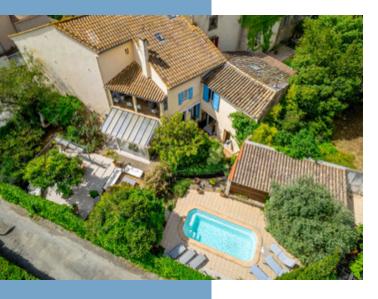

Nestled in the heart of the Minervois Valley just 20 minutes from Narbonnne, this exquisite three-storey Maison de Maître offers the perfect blend of heritage charm and modern luxury. Boasting 7 bedrooms and 6 bathrooms, the property features elegant interiors with intricate crown molding, high ceilings, and marble fireplaces.

# DESCRIPTIF

\*\*Key Features\*\*:

- -7 Bedrooms | 6 Bathrooms
- -Private Garden with Pool
- -Elegant Conservatory
- -Games Room

\*\*Exceptional Village Location\*\*

Discover the charm of southern France with this stunning three-storey Maison de Maître, perfectly situated in the vibrant village of Bize-Minervois. This exquisite property blends timeless elegance with modern amenities, offering a unique opportunity for luxurious living or an ideal business venture.

\*\*Your Private Mediterranean Retreat\*\*

The beautifully landscaped sun-drenched garden is a private oasis. Imagine lazy afternoons by the spa

More Online : https://leggettprestige.com/luxury-property-for-sale/view/A34424AGU11 <u>COMPLETE FILE AND PHOTO ON REQUEST</u>