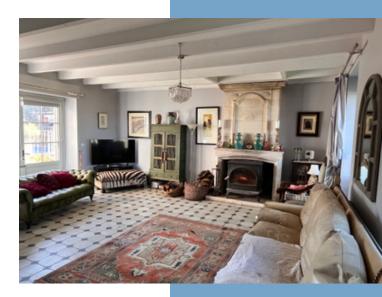

#### Ground floor

- Kitchen 53m2
- Utility 14m2
- Dining room 32m2
- Living room 50m2
- Separate WC
- Cellar 47.5m2