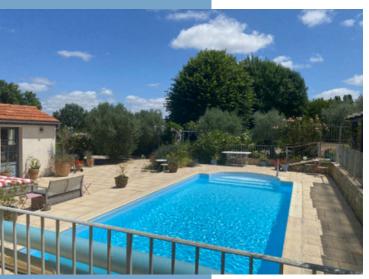

Private parking

\*Price based on current exchange rate which is subject to change

- Walking distance to amenities
- Beautifully renovated
- Mains drainage
- 2.5 acres of private garden with estuary views
- Heated pool

#### Outside

- Pool heated, salt water
- Barn 220m2
- Small ruin with planning permission to extend main house
- \* Mains drainage
- \* Heating via wood and electric
- \*\* All measurements approximate