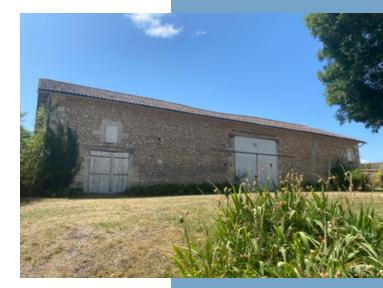

#### Outside

- Pool heated, salt water
- Barn 220m2
- Small ruin with planning permission to extend main house
- \* Mains drainage
- \* Heating via wood and electric
- \*\* All measurements approximate