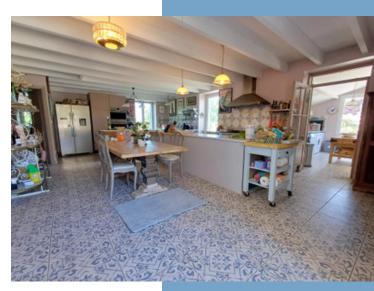

A rare gem! A superb 6 bed renovated former Cognac house enjoys spectacular views towards the Médoc whilst being only a few minutes walk to the centre of a popular village.

On the ground floor there is a stunning open plan kitchen, utility,

#### Ground floor

- Kitchen 53m2
- Utility 14m2
- Dining room 32m2
- Living room 50m2
- Separate WC
- Cellar 47.5m2