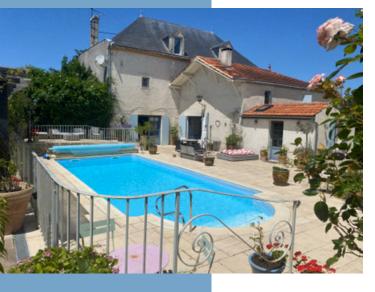

Private parking

\*Price based on current exchange rate which is subject to change

- Walking distance to amenities
- Beautifully renovated
- Mains drainage
- 2.5 acres of private garden with estuary views
- Heated pool

#### Outside

- Pool heated, salt water
- Barn 220m2
- Small ruin with planning permission to extend main house
- \* Mains drainage
- \* Heating via wood and electric
- \*\* All measurements approximate