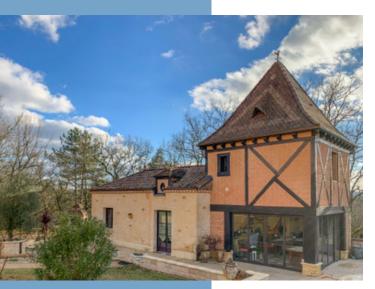

# DESCRIPTIF

Are you looking for a beautiful Périgourdine house with all the modern comforts?

This 300m<sup>2</sup> beautiful property is ideally located in a quiet area, at the edge of a forest and just a few minutes from the medieval town of Sarlat-La-Canéda | Dordogne. Set on a 3,000 m<sup>2</sup> wooded plot with panoramic views over the Dordogne valley, its large 10m × 5m swimming pool, outdoor landscaped water feature, and independent 2-bedroom gîte make it a rare opportunity.