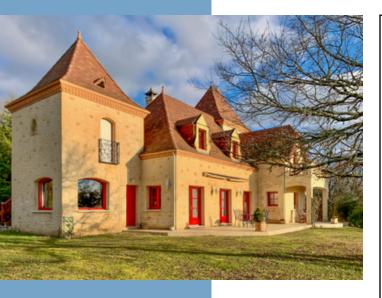

# DESCRIPTIF

Are you looking for a beautiful Périgourdine house with all the modern comforts?

This 300m<sup>2</sup> beautiful property is ideally located in a quiet area, at the edge of a forest and just a few minutes from the medieval town of Sarlat-La-Canéda | Dordogne. Set on a 3,000 m<sup>2</sup> wooded plot with panoramic views over the Dordogne valley, its large 10m × 5m swimming pool, outdoor landscaped water feature, and independent 2-bedroom gîte make it a rare opportunity.

This house welcomes you through an "Art Nouveau" entrance hall that leads directly to a spacious 65m<sup>2</sup> bright reception area with a fireplace.

The room features numerous openings leading to a large 43m<sup>2</sup> terrace overlooking the pool and offering