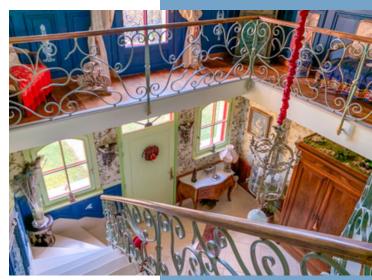

The Périgourdine house is a key part of Dordogne heritage. Its distinctive architecture, with its characteristic roofs, is highly sought-after.

This large, recent property combines all modern comforts (underfloor heating, insulation, double glazing, light), while preserving traditional architecture.

Its majestic design is made with multiple roofs, both double and quadruple pitches and covered with terracotta flat tiles. This typical home includes high quality dormer windows, a large fireplace and ornamental brickwork around the doors and windows.