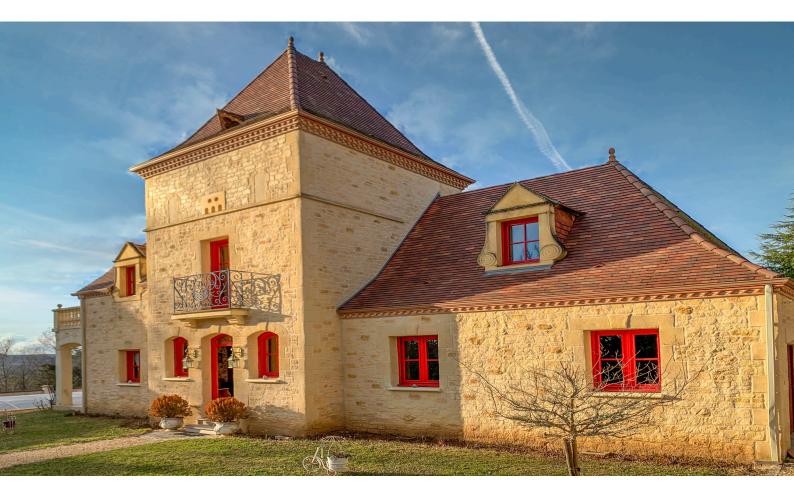

The Périgourdine house is a key part of Dordogne heritage. Its distinctive architecture, with its characteristic roofs, is highly sought-after.

This large, recent property combines all modern comforts (underfloor heating, insulation, double glazing, light), while preserving traditional architecture.

Its majestic design is made with multiple roofs, both double and quadruple pitches and covered with terracotta flat tiles. This typical home includes high quality dormer windows, a large fireplace and ornamental brickwork around the doors and windows.

Bright and full of charm, with its moldings and woodwork, this is a home with an ultra-colorful style that gives the place incredible character. Every room is designed to create a tailored living space that invites travel and discovery.