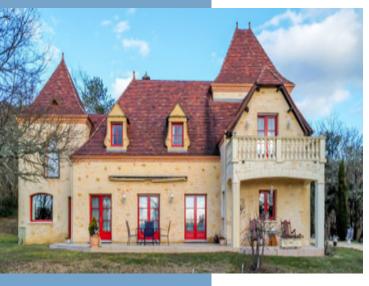

# DESCRIPTIF

Are you looking for a beautiful Périgourdine house with all the modern comforts?

This 300m<sup>2</sup> beautiful property is ideally located in a quiet area, at the edge of a forest and just a few minutes from the medieval town of Sarlat-La-Canéda | Dordogne. Set on a 3,000 m<sup>2</sup> wooded plot with panoramic views over the Dordogne valley, its large 10m × 5m swimming pool, outdoor landscaped water feature, and independent 2-bedroom gîte make it a rare opportunity.

This house welcomes you through an "Art Nouveau" entrance hall that leads directly to a spacious 65m<sup>2</sup> bright reception area with a fireplace.

The room features numerous openings leading to a large 43m<sup>2</sup> terrace overlooking the pool and offering