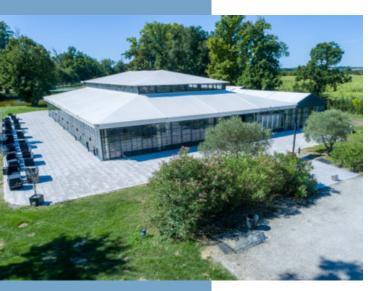

Exceptional Facilities for High-End Projects 600 m<sup>2</sup> orangery, perfect for weddings and receptions

Professional catering space (100 m²) with full kitchen

Changing rooms and restrooms (50 m<sup>2</sup>)

Capacity for up to 350 guests

Parking for 170 vehicles

A 1,150  $\text{m}^2$  renovated accommodation building includes several T2 apartments and a 240  $\text{m}^2$  villa, ready for immediate use. Additional amenities include a 17×7 m swimming pool with summer kitchen and terrace, a private lake, and a tennis court.