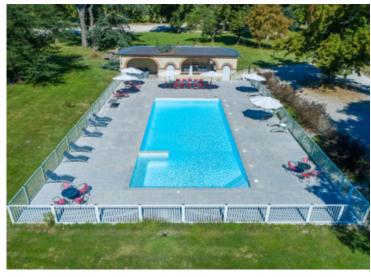

Capacity for up to 350 guests

Parking for 170 vehicles

A 1,150  $\text{m}^2$  renovated accommodation building includes several T2 apartments and a 240  $\text{m}^2$  villa, ready for immediate use. Additional amenities include a 17×7 m swimming pool with summer kitchen and terrace, a private lake, and a tennis court.