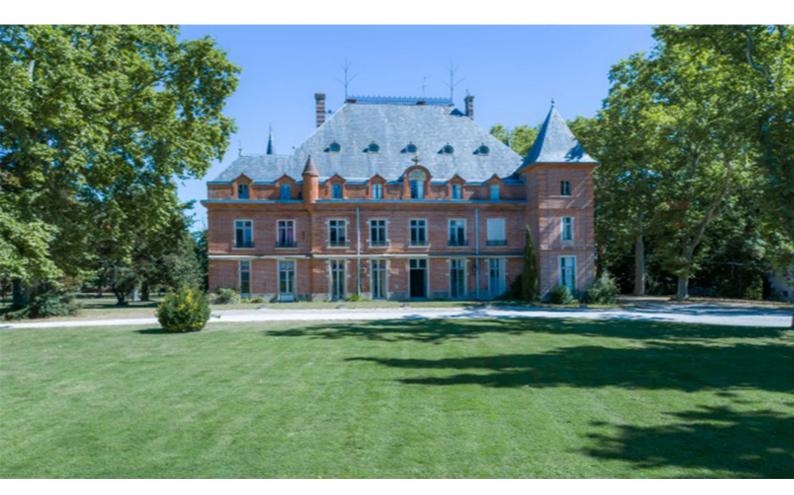

\*Price based on current exchange rate which is subject to change

•

•

•

•

CHÂTEAU MAJESTUEUX AUX PORTES DE TOULOUSE – DOMAINE CLÉ EN MAIN POUR PROJET HAUT DE GAMME...

Ref : A34995LIS82

Majestic 19th-century château set on 10 hectares, just 23 km from Toulouse Airport and 15 min from the future TGV station. Offers 2,600 m² of living space, 22 rooms and 16 bedrooms – ideal for luxury hospitality or event projects. Includes a 600 m² orangery, 100 m² catering area, 50 m² changing rooms, capacity for 350 guests, and

### DESCRIPTIF

Set in the heart of a 10-hectare estate, just 23 km from Toulouse International Airport and 15 minutes from the future high-speed TGV station, this magnificent 19th-century château offers a rare combination of architectural grandeur, prime location, and commercial potential.

The château spans 2,600 m<sup>2</sup> of interior space, including 22 rooms and 16 bedrooms, making it ideal for a wide range of high-end ventures: luxury hospitality, prestigious events, private receptions, seminars, or an exclusive residence.