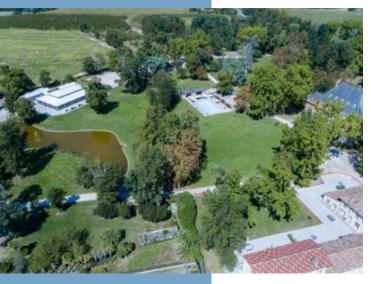

Capacity for up to 350 guests

Parking for 170 vehicles

A 1,150  $\text{m}^2$  renovated accommodation building includes several T2 apartments and a 240  $\text{m}^2$  villa, ready for immediate use. Additional amenities include a 17×7 m swimming pool with summer kitchen and terrace, a private lake, and a tennis court.