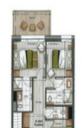

Top Floor, High Quality Duplex Apartment, 3 En Suite Bedrooms plus additional Cabine Bedroom. Magnificent Mountain Views from the 6th and 7th Floors in this Brand New Residence. For Sale in the High Altitude, Snow Sure Ski Resort of Tignes.

up paddleboarding, Pedal 'Eau Boating and Giant "Accro Land" Water Slide Jumps (not for the faint hearted).

Located on the 6th and 7th Floor (the top 2 floors), in the DIYA residence, this Duplex apartment has an Stunning East Exposure, the property consists:

Entrance = 8.7m2

Living Room & Kitchen = 36.85m2

Bedroom I = II.Im2

Bedroom 2 = 9.4m2

Bedroom 3 = 9m2

Cabine / Bunk Room = 4.65m2

Bathroom I = 5.05m2

Bathroom 2 = 5m2

Bathroom 3 = 3.2m2

WC = 2.1 m2

Habitable Interior Living Space = 95.05m2

 $2 \times Balcony Total = 18m2$ 

Total Area = 113.05m2