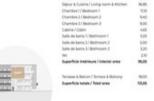

Entrance = 8.7m2

Living Room & Kitchen = 36.85m2

Bedroom I = II.Im2

Bedroom 2 = 9.4m2

Bedroom 3 = 9m2

Cabine / Bunk Room = 4.65m2

Bathroom I = 5.05m2

Bathroom 2 = 5m2

Bathroom 3 = 3.2m2

WC = 2.1 m2

Habitable Interior Living Space = 95.05m2

 $2 \times Balcony Total = 18m2$ 

Total Area = 113.05m2