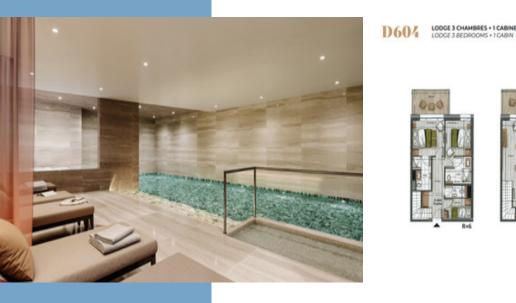

Access to the Wellness Centre, Fitness Room and Luxury Spa

Entrance = 8.7m2

Living Room & Kitchen = 36.85m2

Bedroom I = II.Im2

Bedroom 2 = 9.4m2

Bedroom 3 = 9m2

Cabine / Bunk Room = 4.65m2

Bathroom I = 5.05m2

Bathroom 2 = 5m2

Bathroom 3 = 3.2m2

WC = 2.1 m2

Habitable Interior Living Space = 95.05m2

 $2 \times Balcony Total = 18m2$ 

Total Area = 113.05m2