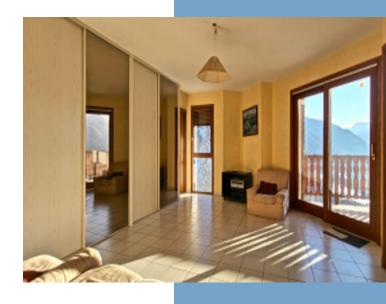

#### DESCRIPTIF

The chalet comprises on the basement level - a living room, kitchen, shower room, bedroom, boiler room, wine cellar, cellar, storage room and an outside terrace.

The first floor comprises a spacious living room, fully equipped kitchen, laundry room / pantry, bathroom, separate WC, spacious bedroom and large south facing balcony with built in BBQ and fireplace. The main entrance is on this level and we can also access the garage and wood store from here.

The second floor comprises a living room, 4 bedrooms, 2 shower rooms, separate WC and spacious south facing balcony.

Le Perrier is a very popular area with many families living there year round. The South facing orientation and openness of this part of the valley provide fabulous views of the surrounding countryside and mountains and also quick and easy acess to the local amenities.