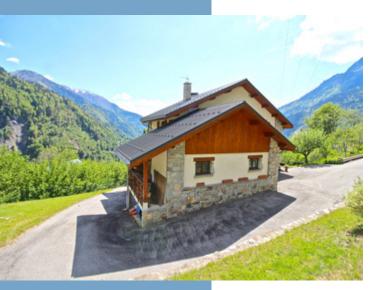

UNIQUE OPPORTUNITY TO INVEST IN A SUPERB 6 BEDROOM MOUNTAIN PROPERTY WITH FANTASTIC VIEWS. ...

Ref: 103240NDY38

The fantastic chalet has a habitable space of 273m2 over 3 floors and a total floor space including the annexe, garage, cellers and outbuildings of 410m2. The chalet is heated by a modern geothermal heating system. It is built on a plot of 3037 m2 with a private driveway and electric gate.

#### DESCRIPTIF

The chalet comprises on the basement level - a living room, kitchen, shower room, bedroom, boiler room, wine cellar, cellar, storage room and an outside terrace.

The first floor comprises a spacious living room, fully equipped kitchen, laundry room / pantry, bathroom, separate WC, spacious bedroom and large south facing balcony with built in BBQ and fireplace. The main entrance is on this level and we can also access the garage and wood store from here.