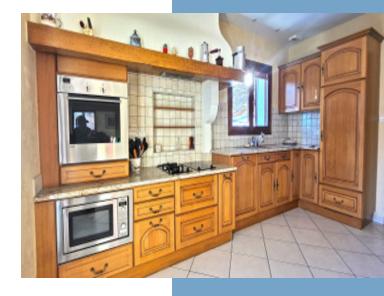

#### DESCRIPTIF

The chalet comprises on the basement level - a living room, kitchen, shower room, bedroom, boiler room, wine cellar, cellar, storage room and an outside terrace.

The first floor comprises a spacious living room, fully equipped kitchen, laundry room / pantry, bathroom, separate WC, spacious bedroom and large south facing balcony with built in BBQ and fireplace. The main entrance is on this level and we can also access the garage and wood store from here.