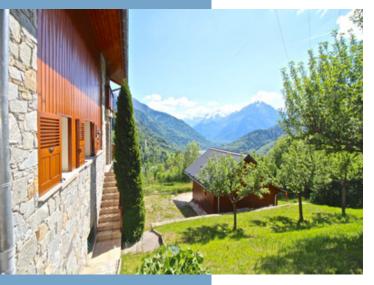

#### DESCRIPTIF

The chalet comprises on the basement level - a living room, kitchen, shower room, bedroom, boiler room, wine cellar, cellar, storage room and an outside terrace.

The first floor comprises a spacious living room, fully equipped kitchen, laundry room / pantry, bathroom, separate WC, spacious bedroom and large south facing balcony with built in BBQ and fireplace. The main entrance is on this level and we can also access the garage and wood store from here.

The second floor comprises a living room, 4 bedrooms, 2 shower rooms, separate WC and spacious south facing balcony.

Le Perrier is a very popular area with many families living there year round. The South facing orientation and openness of this part of the valley provide fabulous views of the surrounding countryside and mountains and also quick and easy acess to the local amenities.