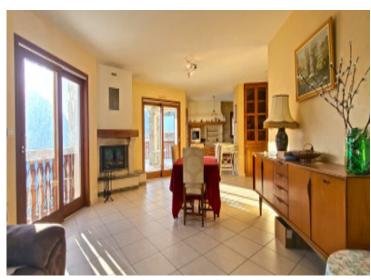

#### DESCRIPTIF

The chalet comprises on the basement level - a living room, kitchen, shower room, bedroom, boiler room, wine cellar, cellar, storage room and an outside terrace.

The first floor comprises a spacious living room, fully equipped kitchen, laundry room / pantry, bathroom, separate WC, spacious bedroom and large south facing balcony with built in BBQ and fireplace. The main entrance is on this level and we can also access the garage and wood store from here.

The second floor comprises a living room, 4 bedrooms, 2 shower rooms, separate WC and spacious south facing balcony.

Le Perrier is a very popular area with many families living there year round. The South facing orientation and openness of this part of the valley provide fabulous views of the surrounding countryside and mountains and also quick and easy acess to the local amenities.