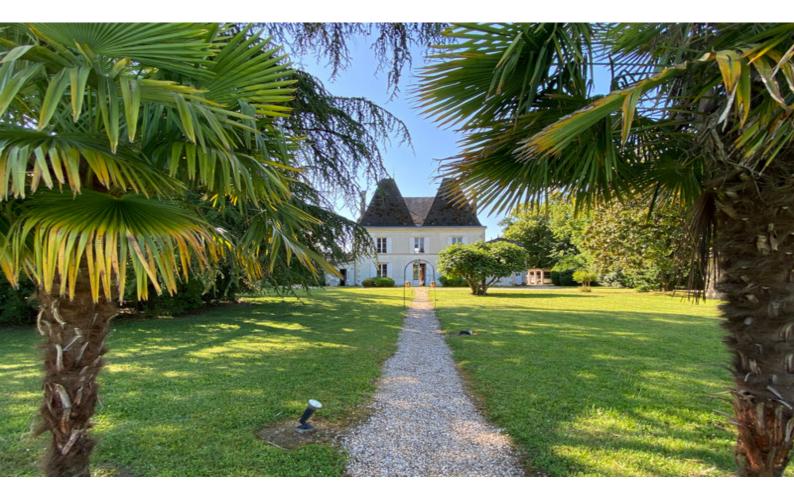

LARGE MANSION HOUSE OVERLOOKING THE DORDOGNE WITH GUEST HOUSE AND POOL WITH GROUNDS OF I HECTARE.

www.leggettprestige.com LEGGETT IMMOBILIER, 42 ROUTE DE RIBERAC, 24340 LA ROCHEBEAUCOURT, FRANCE, UK Freephone: 08700115151 Telephone: +33 553 608 488 E-mail: prestige@leggett.fr

#### www.leggettprestige.com

LARGE MANSION HOUSE OVERLOOKING THE DORDOGNE WITH GUEST HOUSE AND POOL WITH GROUNDS OF I HECTARE.

Built in the late 19th century, this elegant property has more than 500 m<sup>2</sup> of living space on three levels with high ceilings complete with rose moldings, old tiles or parquet on the floor. With several reception rooms, and 8 bedrooms (most with en suite), the chateau is ideal as a spacious guest house and was formerly a hotel. It needs some

# DESCRIPTIF

On the ground floor, the large entrance hall (which is in perfect symmetry with the main path through the gardens) opens on both sides on two living rooms with fireplaces. Further along is a third room that can be used as a games room or studio; a bedroom with bathroom, and the kitchen with back kitchen, cellar and boiler room. The first and second floors each have four bedrooms, all with an en-suite shower room or bathroom.