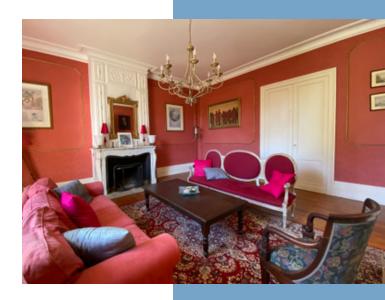

# DESCRIPTIF

On the ground floor, the large entrance hall (which is in perfect symmetry with the main path through the gardens) opens on both sides on two living rooms with fireplaces. Further along is a third room that can be used as a games room or studio; a bedroom with bathroom, and the kitchen with back kitchen, cellar and boiler room. The first and second floors each have four bedrooms, all with an en-suite shower room or bathroom.