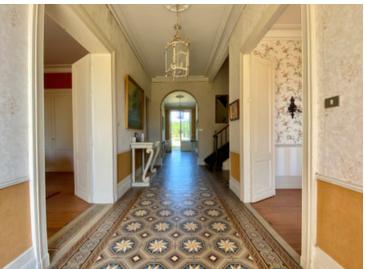

# DESCRIPTIF

On the ground floor, the large entrance hall (which is in perfect symmetry with the main path through the gardens) opens on both sides on two living rooms with fireplaces. Further along is a third room that can be used as a games room or studio; a bedroom with bathroom, and the kitchen with back kitchen, cellar and boiler room. The first and second floors each have four bedrooms, all with an en-suite shower room or bathroom.