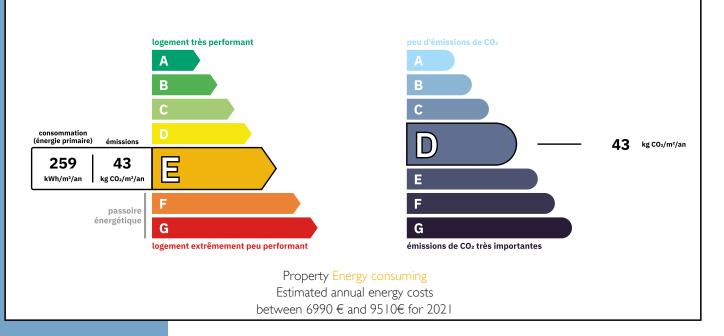

ning: 23m2+16m2 Back kitchen: 9m2 Cellar: 12,75m2 WC Heating room

Ist FLOOR Landing: 10m2 Ensuite Bedroom 1: 25m2+bathroom 10,50m2 Ensuite Bedroom 2: 15m2 Bedroom 3: 37m2 Ensuite Bedroom 4: 26m2

Bedroom with bathroom to renovate: 35m2

2nd FLOOR Landing: 12,60m2

More Online : https://leggettprestige.com/luxury-property-for-sale/view/104484MMU33 <u>COMPLETE FILE AND PHOTO ON REQUEST</u>

LEGGETT IMMOBILIER, 42 ROUTE DE RIBERAC, 24340 LA ROCHEBEAUCOURT, FRANCE UK Freephone: 08700115151 telephone: +33 553 608 488 E-mail: prestige@leggett.fr LARGE MANSION HOUSE OVERLOOKING THE DORDOGNE WITH GUEST HOUSE AND POOL WITH GROUNDS OF I HECTARE. ...

Ref: 104484MMU33







LARGE MANSION HOUSE OVERLOOKING THE DORDOGNE WITH GUEST HOUSE AND POOL WITH GROUNDS OF L HECTARE

#### Ref : 104484MMU33







## NOTICE

Leggetts, their client and any joint agents give notice that:

I: Quoted prices are subject to fluctuations in exchangerates. Please contact an agent for an up-to-date price. They are not authorised to make or give any representations or warranties in relation to the property either here or elsewhere, either on their own behalf or on behalf of their client or otherwise. They assume no responsibility for any statement that may be made in these particulars. These particulars do not form part of any offer or contract and must not be relied upon as statements or representations of fact. In particular they neither have nor assume responsibility for any statement concerning the financial arrangements or the commercial scheme which may be made available by their clients or others to