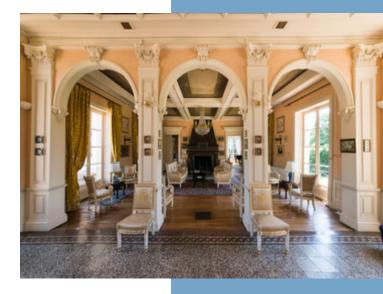

In greater detail.

Chateau: Ground floor:

Lounge: 83 m2, dual aspect double doors, feature marble fireplace,

decorated ceilings. Original features.

Drawing room: 45 m2, full length windows, marble fireplace.

Music room: 37 m2, marble fireplace, full length windows, panoramic

views.

Library: 18 m2

Entrance 1:19 m2, beautifully crafted staircase,

Wc with sink 3 m2, cloak room 3m2

Original chapel : 17 m2 Entrance 2 : 10 m2