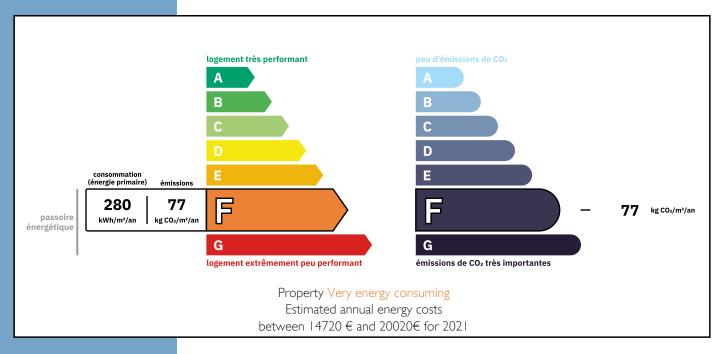

ic rooms.

Guardians House: Ground floor

Entrance, w.c, living room, kitchen, office, boiler room.

Level 1: 2 bedrooms, bathroom,

#### Outside :

Terrace, swimming pool, vast land and woodland with stream running to the side of the grounds showing picturesque views and impressive

More Online:

https://leggettprestige.com/luxury-property-for-sale/view/105225DCO86

COMPLETE FILE AND PHOTO ON REQUEST

IMPRESSIVE EIGHT
BEDROOM CHATEAU
WITH GUARDIAN'S
HOUSE, OUTBUILDINGS,
SWIMMING POOL AND
INCREDIBLE ...

Ref: 105225DCO86







IMPRESSIVE EIGHT BEDROOM CHATEAU WITH GUARDIAN HOUSE, OUTBUILDINGS, SWIMMING POOL AND INCREDIBLE Information about risks to which this property is exposed is available on the Géorisques website: https://www.georisques.gouv.fr/

Ref: 105225DCO86

## **ENERGIE-DPE**



### NOTICE

Leggetts, their client and any joint agents give notice that:

- I: Quoted prices are subject to fluctuations in exchangerates. Please contact an agent for an up-to-date price. They are not authorised to make or give any representations or warranties in relation to the property either here or elsewhere, either on their own behalf or on behalf of their client or otherwise. They assume no responsibility for any statement that may be made in these particulars. These particulars do not form part of any offer or contract and must not be relied upon as statements or representations of fact. In particular they neither have nor assume responsibility for any statement concerning the financial arrangements or the commercial scheme which may be made available by their clients or others