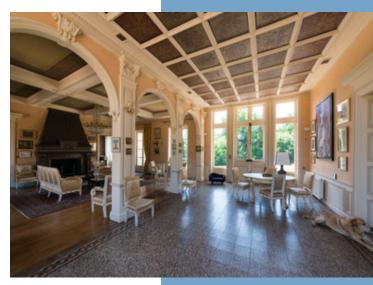

In greater detail.

Chateau: Ground floor:

Lounge: 83 m2, dual aspect double doors, feature marble fireplace,

decorated ceilings. Original features.

Drawing room: 45 m2, full length windows, marble fireplace.

Music room: 37 m2, marble fireplace, full length windows, panoramic

views.

Library: 18 m2

Entrance 1:19 m2, beautifully crafted staircase,

Wc with sink 3 m2, cloak room 3m2

Original chapel : 17 m2 Entrance 2 : 10 m2