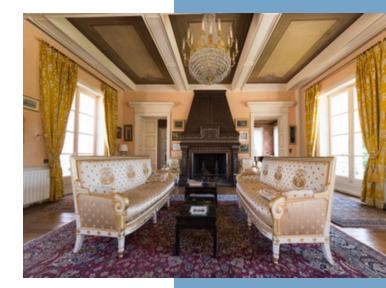

In greater detail.

Chateau: Ground floor:

Lounge: 83 m2, dual aspect double doors, feature marble fireplace,

decorated ceilings. Original features.

Drawing room: 45 m2, full length windows, marble fireplace.

Music room: 37 m2, marble fireplace, full length windows, panoramic

views.

Library: 18 m2

Entrance 1:19 m2, beautifully crafted staircase,

Wc with sink 3 m2, cloak room 3m2

Original chapel : 17 m2 Entrance 2 : 10 m2