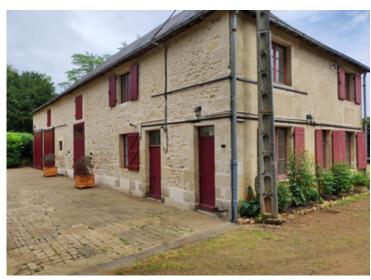

TOWN Jazeneuil

**DEPARTMENT** 

LOCATION Hamlet property

TYPE Maison de Vacances, Country

House, Equestrian

CONDITION Good condition

FEATURES Swimming Pool, Other Drainage,

Garage

\*Price based on current exchange rate which is subject to change

- Spacious inside and out
- Business potential
- River frontage
- Not over looked, very private
- Heated pool

Situated in the historic town of Jazeneuil, this beautiful chateau is placed ideally with local amenities only 5 km away and Poitiers 27 km, 114 km to La Rochelle for main line travel access.

#### DESCRIPTIF

Through elegant electric, iron gates onto the beautifully maintained estate, exposing the impressive chateau and grounds. This chateau is simply stunning. It offers living space on 3 levels, with fuel central heating, tastefully decorated throughout.

Level I Lobby 7 m2, 8 bedrooms,

4 Bathrooms with sink and w.c

3 shower rooms with w.c

dressing room Level 2

5 attic rooms.

Guardians House: Ground floor

Entrance, w.c, living room, kitchen, office, boiler room.