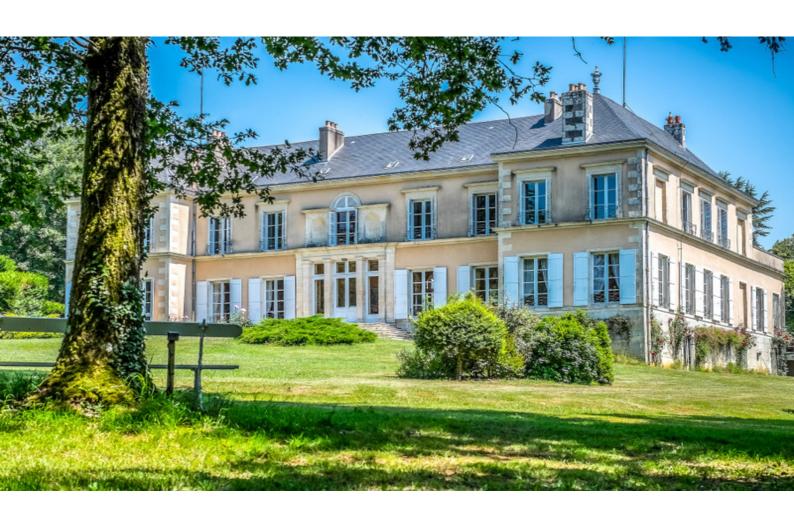

IMPRESSIVE EIGHT BEDROOM CHATEAU WITH GUARDIAN'S HOUSE, OUTBUILDINGS, SWIMMING POOL AND INCREDIBLE GROUNDS. www.leggettprestige.com

IMPRESSIVE EIGHT
BEDROOM CHATEAU
WITH GUARDIAN'S
HOUSE, OUTBUILDINGS,
SWIMMING POOL AND

#### DESCRIPTIF

Through elegant electric, iron gates onto the beautifully maintained estate, exposing the impressive chateau and grounds. This chateau is simply stunning. It offers living space on 3 levels, with fuel central heating, tastefully decorated throughout.

In greater detail.

Chateau: Ground floor:

Lounge: 83 m2, dual aspect double doors, feature marble fireplace,

decorated ceilings. Original features.

Drawing room: 45 m2, full length windows, marble fireplace.

Music room: 37 m2, marble fireplace, full length windows, panoramic

views.

Library: 18 m2

Entrance 1:19 m2, beautifully crafted staircase,

Wc with sink 3 m2, cloak room 3m2

Original chapel : 17 m2 Entrance 2 : 10 m2

W.C,

Kitchen: 34 m2, Chimney and open fireplace, fully equipped, fitted

kitchen with centre island. Utility/laundry area : 15 m2, Boiler room : 5 m2, cellar

Ancient kitchen: 38 m2, well presented living space

Level I Lobby 7 m2, 8 bedrooms,

4 Bathrooms with sink and w.c

3 shower rooms with w.c

dressing room Level 2

5 attic rooms.

Guardians House: Ground floor

Entrance, w.c, living room, kitchen, office, boiler room.