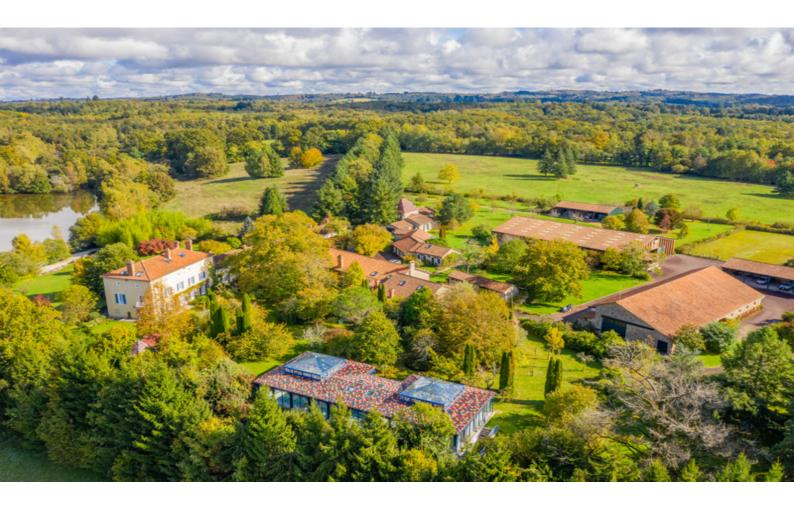

# EXCEPTIONAL 18TH CENTURY EQUESTRIAN ESTATE ON 87.5 HA IN ONE PIECE, HUNTING AND CARP FISHING.

www.leggettprestige.com LEGGETT IMMOBILIER, 42 ROUTE DE RIBERAC, 24340 LA ROCHEBEAUCOURT, FRANCE, UK Freephone: 08700115151 Telephone: +33 553 608 488 E-mail: prestige@leggett.fr

Rare exceptional property - 18th century hunting lodge, equestrian estate, 87.5 ha, ponds, carp fishing and self-sufficiency

A former 18th-century hunting lodge, this vast property blends harmoniously into an unspoilt, natural landscape. It includes an elegant

# DESCRIPTIF

A former 18th-century hunting lodge, this vast property blends harmoniously into an unspoilt, natural landscape. It includes an elegant manor house and equestrian facilities, all set in 87.5 hectares in a single block.

The different buildings:

Main house 535 m2; Laundry room 24 m2; Caretaker's house 125 m2; Offices + apartments 265 m2; Central apartments 90 m2; Guest house 160 m2; Workshops 50 m2; Trophy room 330 m2; Bar + machine shed 30 m2; Covered riding arena 950 m2; Agricultural machinery shed 200 m2; horse stall 580 m2; Covered swimming pool 350 m2; Grain shed etc 200 m2