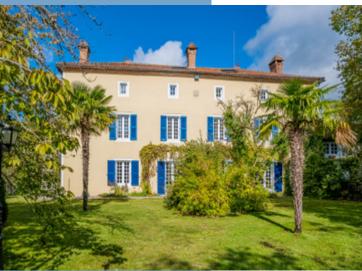

Rare exceptional property - 18th century hunting lodge, equestrian estate, 87.5 ha, ponds, carp fishing and self-sufficiency

A former 18th-century hunting lodge, this vast property blends harmoniously into an unspoilt, natural landscape. It includes an elegant

# DESCRIPTIF

A former 18th-century hunting lodge, this vast property blends harmoniously into an unspoilt, natural landscape. It includes an elegant manor house and equestrian facilities, all set in 87.5 hectares in a single block.

The different buildings:

Main house 535 m2; Laundry room 24 m2; Caretaker's house 125 m2; Offices + apartments 265 m2; Central apartments 90 m2; Guest house 160 m2; Workshops 50 m2; Trophy room 330 m2; Bar + machine shed 30 m2; Covered riding arena 950 m2; Agricultural machinery shed 200 m2; horse stall 580 m2; Covered swimming pool 350 m2; Grain shed etc 200 m2