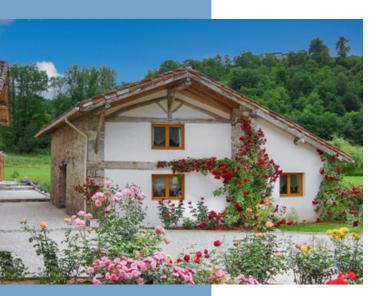

- A spring (water)
- Private lake
- Over 7 hectares of land
- Private river
- •

The Chateau is situated in an 18-acre estate, lying in a small tranquil valley surrounded by wooded hills, with wild-flower meadows, a spring-fed lake and bordered by a bubbling tree-shaded brook.