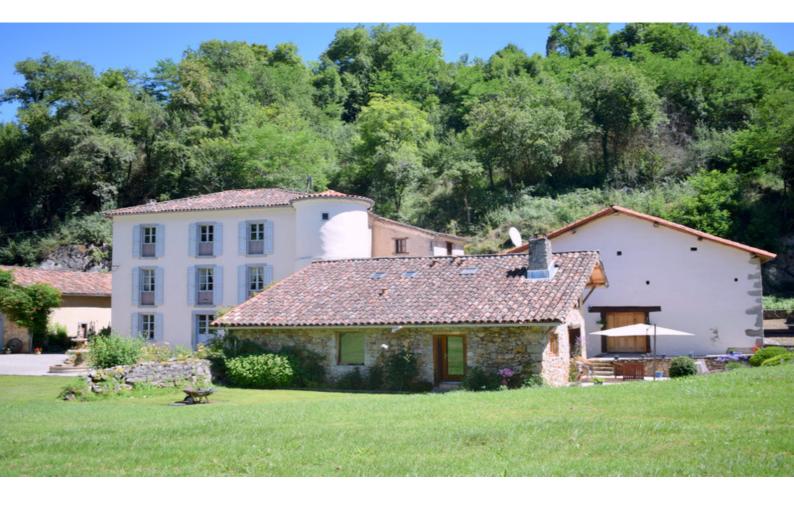

SUPERB 16TH CENTURY CHATEAU WITH APPT GITE, RENOVATED BARN, 7 HECTARE OF GROUNDS, A LAKE, 2 GBIT FIBRE OPTIC.

www.leggettprestige.com LEGGETT IMMOBILIER, 42 ROUTE DE RIBERAC, 24340 LA ROCHEBEAUCOURT, FRANCE, UK Freephone: 08700115151 Telephone: +33 553 608 488 E-mail: prestige@leggett.fr

# DESCRIPTIF

Built in the 16th century the property has:

THE PETIT CHATEAU (300 m2 habitable space)

Llink to watch - https://www.youtube.com/watch?v=93OOYpAaetg

This lovely building has accommodation over three floors as follows:

- A spring (water)
- Private lake
- Over 7 hectares of land
- Private river
- •

The Chateau is situated in an 18-acre estate, lying in a small tranquil valley surrounded by wooded hills, with wild-flower meadows, a spring-fed lake and bordered by a bubbling tree-shaded brook.