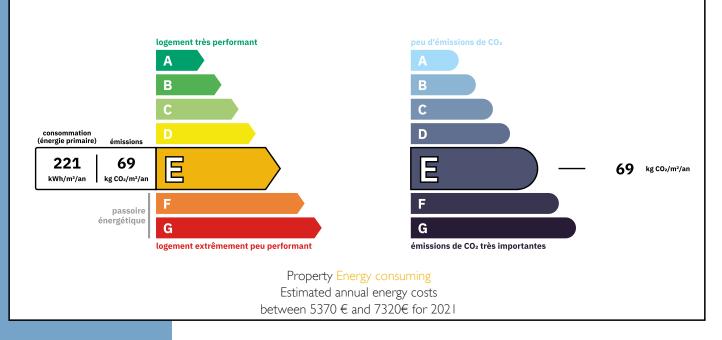

f of the tower. Private terrace with views over the property. King size custom made bed. En suite bathroom with

More Online : https://leggettprestige.com/luxury-property-for-sale/view/62176MPO46 <u>COMPLETE FILE AND PHOTO ON REQUEST</u>

LEGGETT IMMOBILIER, 42 ROUTE DE RIBERAC, 24340 LA ROCHEBEAUCOURT, FRANCE UK Freephone: 08700115151 telephone: +33 553 608 488 E-mail: prestige@leggett.fr EXCEPTIONAL! FULLY RENOVATED, 7 EN-SUITE BEDROOMS, SEPARATE APARTMENT, OUTBUILDINGS, POOL, GARDEN WI...

Ref : 62176MPO46







EXCEPTIONAL! FULLY RENOVATED, 7 EN-SUITE BEDROOMS, SEPARATE APARTMENT, OUTBUILDING POOL, GARDEN WI... Information about risks to which this property is exposed is available on the Géorisques website : https://www.georisques.gouv.fr/

#### Ref : 62176MPO46

### **ENERGIE-DPE**



## NOTICE

Leggetts, their client and any joint agents give notice that:

I: Quoted prices are subject to fluctuations in exchangerates. Please contact an agent for an up-to-date price. They are not authorised to make or give any representations or warranties in relation to the property either here or elsewhere, either on their own behalf or on behalf of their client or otherwise. They assume no responsibility for any statement that may be made in these particulars. These particulars do not form part of any offer or contract and must not be relied upon as statements or representations of fact. In particular they neither have nor assume responsibility for any statement concerning the financial arrangements or the commercial scheme which may be made available by their clients or others to