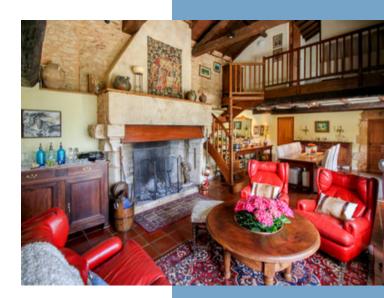

### MAIN PROPERTY:

GROUND FLOOR:

Kitchen I: (I4 m2), cold kitchen, fully equipped

Kitchen 2: (21,1 m2), hot kitchen, fully equipped

Dining room/living Room (55,5 m2) with original red tiles, beams, open atrium, staircase to mezzanine, fire place, double doors to terrace and garden