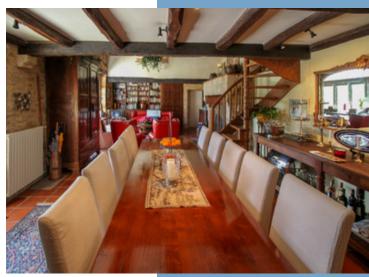

### MAIN PROPERTY:

GROUND FLOOR:

Kitchen I: (I4 m2), cold kitchen, fully equipped

Kitchen 2: (21,1 m2), hot kitchen, fully equipped

Dining room/living Room (55,5 m2) with original red tiles, beams, open atrium, staircase to mezzanine, fire place, double doors to terrace and garden