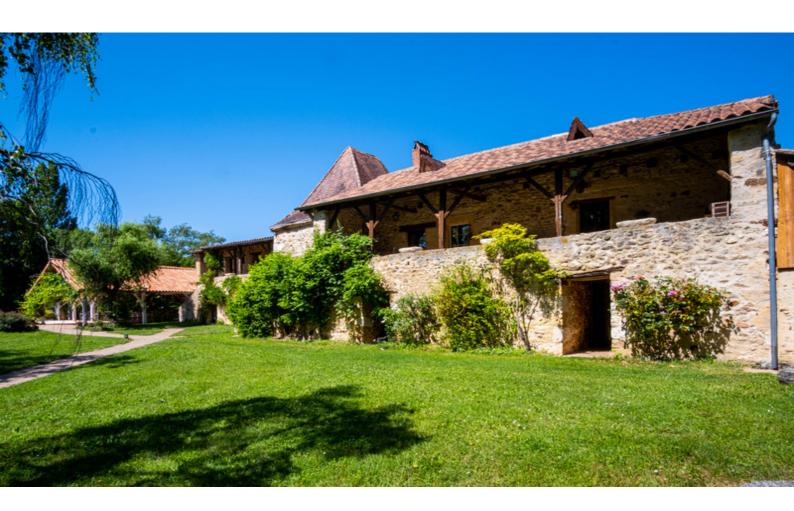

Ref: A05362

Located on the edge of the Black Perigord near a beautiful little village, famous for its abbey, this former presbytery finds its roots in the 12th century and is loaded with history and charm. Offering scenic countryside views and overlooking its own 34 acres of land with heated infinity pool and small pond, this is heaven on earth! The

#### DESCRIPTIF

The estate has been recently renovated and refurbished by its curent owners, preserving all its charm and authenticity creating a perfect match with the history of this property. Today it comprises 5 luxurious en-suite B&B rooms, of which one family suite, all benefiting from a contemporary decoration. 3 rooms are air-conditioned (Sleep 12) . Further, 3 good-sized units of guest accommodation (sleep 13 up to 17), private terrace and garden. The guest units are newly furbished with country-chic furniture and remain fully equipped with modern kitchens and shower/bath rooms.