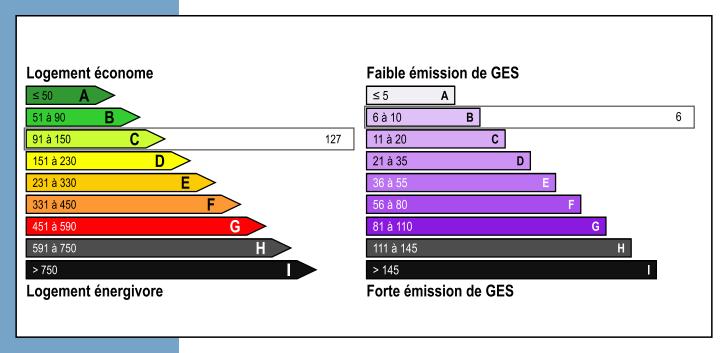

lan modern kitchen - period stone open fireplace - exposed stone and beams - reversible air conditioning and private terrace.

Extension options

The property also comprises 2 independent offices / additional rooms (one with a shower) and 2 former staff rooms for further development, comprising in total 110m2.

Large parking area.

Garage.

Storage.

Carport for 4 vehicules.

Set in the center of he touristic tria







More Online:

https://leggettprestige.com/luxury-property-for-sale/view/A05362 COMPLETE FILE AND PHOTO ON REQUEST SPLENDID PRESBYTERIAN
ESTATE COMPRISING 5 B&B
ROOMS -3 GITES -INFINITY
POOL -SET IN 34 ACRES OF

Information about risks to which this property is exposed is available on the Géorisques website: https://www.georisques.gouv.fr/

Ref: A05362

## **ENERGIE-DPE**



### NOTICE

Leggetts, their client and any joint agents give notice that:

- I: Quoted prices are subject to fluctuations in exchangerates. Please contact an agent for an up-to-date price. They are not authorised to make or give any representations or warranties in relation to the property either here or elsewhere, either on their own behalf or on behalf of their client or otherwise. They assume no responsibility for any statement that may be made in these particulars. These particulars do not form part of any offer or contract and must not be relied upon as statements or representations of fact. In particular they neither have nor assume responsibility for any statement concerning the financial arrangements or the commercial scheme which may be made available by their clients or others