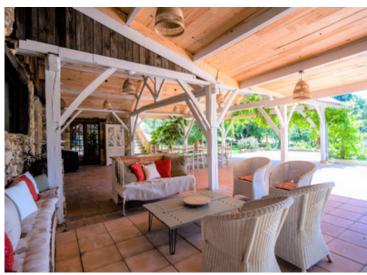

All guests have access to a splendid  $12 \times 6$  m heated infinity pool with large sundeck offering far reaching views towards the surrounding countryside.

To complement the development factor of the estate, an impressive 125 m2 reception hall with bar, large covered terrace and professional equipped kitchen, making it the place to be as a wedding venue or for the organisation of family reunions and seminars. The owners' accommodation consists of a charming 3 bed/I bath home with open plan modern kitchen - period stone open fireplace - exposed stone and beams - reversible air conditioning and private terrace.