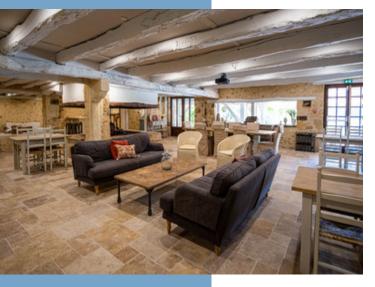

All guests have access to a splendid  $12 \times 6$  m heated infinity pool with large sundeck offering far reaching views towards the surrounding countryside.

To complement the development factor of the estate, an impressive 125 m2 reception hall with bar, large covered terrace and professional equipped kitchen, making it the place to be as a wedding venue or for the organisation of family reunions and seminars. The owners' accommodation consists of a charming 3 bed/I bath home with open plan modern kitchen - period stone open fireplace - exposed stone and beams - reversible air conditioning and private terrace.