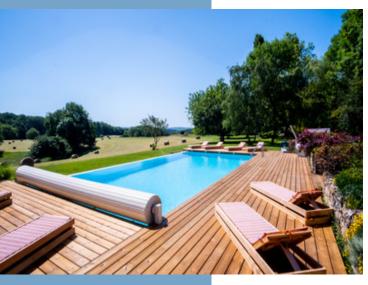

All guests have access to a splendid  $12 \times 6$  m heated infinity pool with large sundeck offering far reaching views towards the surrounding countryside.

To complement the development factor of the estate, an impressive 125 m2 reception hall with bar, large covered terrace and professional equipped kitchen, making it the place to be as a wedding venue or for the organisation of family reunions and seminars. The owners' accommodation consists of a charming 3 bed/I bath home with open plan modern kitchen - period stone open fireplace - exposed stone and beams - reversible air conditioning and private terrace.