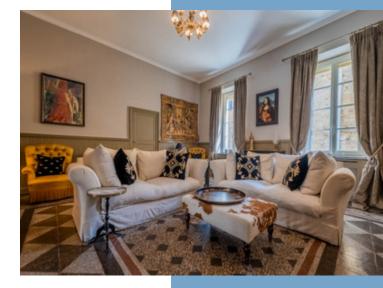

Opposite the kitchen is a large pantry - all the rooms have panelled double doors - and opposite the dining room is a gracious sitting room of nearly 34m<sup>2</sup>, with two large windows facing east, decorated floor tiles, cornices, a marble fireplace and a large walk-in cupboard. A door leads to a study of 12.3m<sup>2</sup> with panelling and a parquet floor.