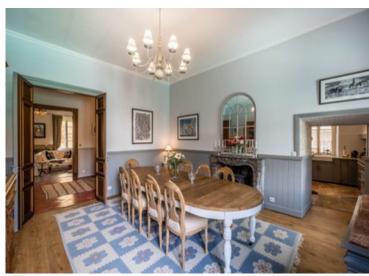

On the left is the beautiful kitchen of 21.5m<sup>2</sup> and its stylish grey units, partly fitted, partly unfitted, its generous granite worktops, panelling and large south-facing windows.

An opening leads into the dining room of 24m<sup>2</sup>, facing west, with a large window, dado panelling, a marble fireplace and elegant cornices. and double doors leading out into the garden. A travertine-paved terrace with dining and barbecue areas precedes the sun lounge terrace next to the pool, and opposite is the covered outside sitting area, all surrounded by climbing fragrant plants, a bay tree, roses, trumpet vines, an olive tree, jasmine and virginia creeper and a stone wall enclosing the 12m by 12m garden.