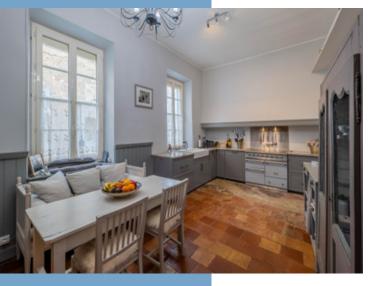

On the left is the beautiful kitchen of 21.5m<sup>2</sup> and its stylish grey units, partly fitted, partly unfitted, its generous granite worktops, panelling and large south-facing windows.

An opening leads into the dining room of 24m<sup>2</sup>, facing west, with a large window, dado panelling, a marble fireplace and elegant cornices. and double doors leading out into the garden. A travertine-paved terrace with dining and barbecue areas precedes the sun lounge terrace next to the pool, and opposite is the covered outside sitting area, all surrounded by climbing fragrant plants, a bay tree, roses, trumpet vines, an olive tree, jasmine and virginia creeper and a stone wall enclosing the 12m by 12m garden.