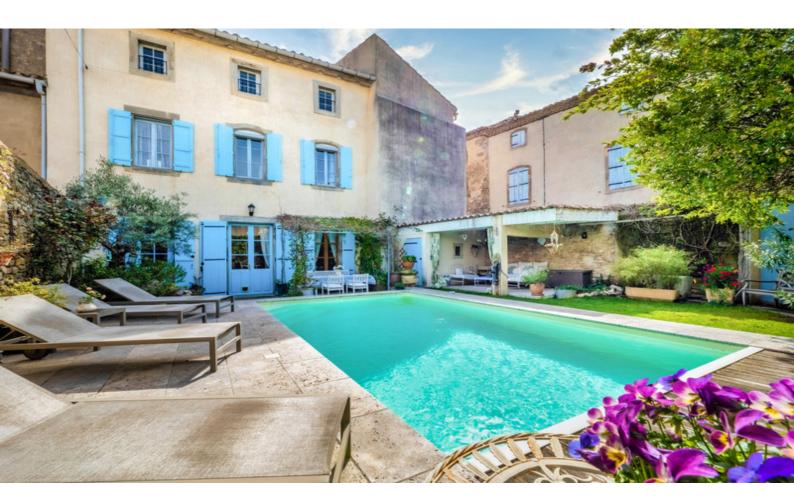

Ref: A06534

A gorgeous house and former presbytery, marvellously renovated and decorated, in a village with amenities only 4 km from the market town of Olonzac. Ideal with its delightful, manageable garden full of flowers and sunlight, with a covered sitting area and a lovely 7m by 4m pool. Plenty of space to sit and sunbathe or invite friends and family to eat

#### DESCRIPTIF

In a quiet street in this growing village, now with the best café/bar in the area, is this fine house steeped in history, with imposing double doors leading into a wide and spacious hall (26.7m²) paved with terracotta tiles, and with an archway in the centre.

On the left is the beautiful kitchen of 21.5m<sup>2</sup> and its stylish grey units, partly fitted, partly unfitted, its generous granite worktops, panelling and large south-facing windows.

An opening leads into the dining room of 24m<sup>2</sup>, facing west, with a large window, dado panelling, a marble fireplace and elegant cornices. and double doors leading out into the garden. A travertine-paved terrace with dining and barbecue areas precedes the sun lounge terrace next to the pool, and opposite is the covered outside sitting area, all surrounded by climbing fragrant plants, a bay tree, roses, trumpet vines, an olive tree, jasmine and virginia creeper and a stone wall enclosing the 12m by 12m garden.