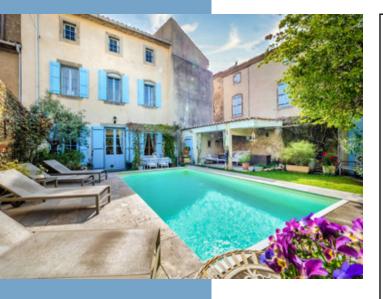

Ref: A06534

A gorgeous house and former presbytery, marvellously renovated and decorated, in a village with amenities only 4 km from the market town of Olonzac. Ideal with its delightful, manageable garden full of flowers and sunlight, with a covered sitting area and a lovely 7m by 4m pool. Plenty of space to sit and sunbathe or invite friends and family to eat

On the left is the beautiful kitchen of 21.5m<sup>2</sup> and its stylish grey units, partly fitted, partly unfitted, its generous granite worktops, panelling and large south-facing windows.

An opening leads into the dining room of 24m<sup>2</sup>, facing west, with a large window, dado panelling, a marble fireplace and elegant cornices. and double doors leading out into the garden. A travertine-paved terrace with dining and barbecue areas precedes the sun lounge terrace next to the pool, and opposite is the covered outside sitting area, all surrounded by climbing fragrant plants, a bay tree, roses, trumpet vines, an olive tree, jasmine and virginia creeper and a stone wall enclosing the 12m by 12m garden.