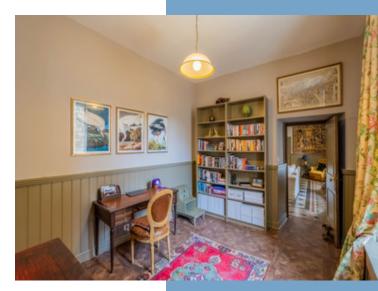

Opposite the kitchen is a large pantry - all the rooms have panelled double doors - and opposite the dining room is a gracious sitting room of nearly 34m<sup>2</sup>, with two large windows facing east, decorated floor tiles, cornices, a marble fireplace and a large walk-in cupboard. A door leads to a study of 12.3m<sup>2</sup> with panelling and a parquet floor.