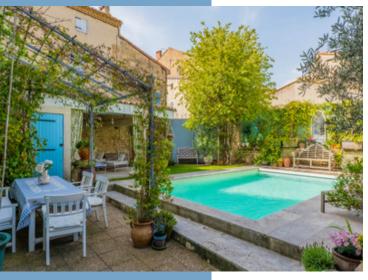

On the left is the beautiful kitchen of 21.5m<sup>2</sup> and its stylish grey units, partly fitted, partly unfitted, its generous granite worktops, panelling and large south-facing windows.

An opening leads into the dining room of 24m<sup>2</sup>, facing west, with a large window, dado panelling, a marble fireplace and elegant cornices. and double doors leading out into the garden. A travertine-paved terrace with dining and barbecue areas precedes the sun lounge terrace next to the pool, and opposite is the covered outside sitting area, all surrounded by climbing fragrant plants, a bay tree, roses, trumpet vines, an olive tree, jasmine and virginia creeper and a stone wall enclosing the 12m by 12m garden.