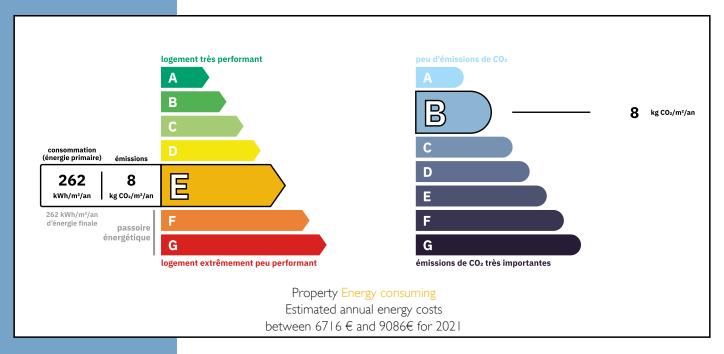

or tiles, cornices, a marble fireplace and a large walk-in cupboard. A door leads to a study of 12.3m<sup>2</sup> with panelling and a parquet floor.

From the hall there is a utility room and WC, and a door to the stairwell, which has a lift, stone stairs and a curved door to an outside store with access from the garden.

The first floor la

**ELEGANT RENOVATED** 

GARDEN AND POOL IN A SUPER, LIVELY MINERVO...





More Online:

https://leggettprestige.com/luxury-property-for-sale/view/A06534 COMPLETE FILE AND PHOTO ON REQUEST

ELEGANT RENOVATED 8-BEI MAISON DE MAÎTRE WITH DELIGHTFUL GARDEN AND POOL IN A SUPER, LIVELY MINIERVO Information about risks to which this property is exposed is available on the Géorisques website: https://www.georisques.gouv.fr/

Ref: A06534

## **ENERGIE-DPE**



### NOTICE

Leggetts, their client and any joint agents give notice that:

- I: Quoted prices are subject to fluctuations in exchangerates. Please contact an agent for an up-to-date price. They are not authorised to make or give any representations or warranties in relation to the property either here or elsewhere, either on their own behalf or on behalf of their client or otherwise. They assume no responsibility for any statement that may be made in these particulars. These particulars do not form part of any offer or contract and must not be relied upon as statements or representations of fact. In particular they neither have nor assume responsibility for any statement concerning the financial arrangements or the commercial scheme which may be made available by their clients or others