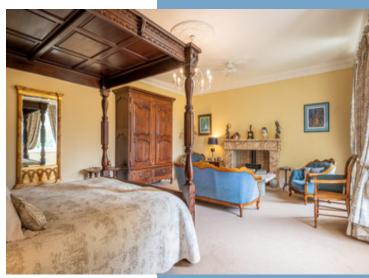

Ground floor bedroom suite  $85m^2$  total comprising hallway, dressing room, bedroom (doors to terrace) sitting room, bathroom comprising bath, shower, double basins and wc. Stairs down to jacuzzi room. Stone spiral staircase leading to first floor landing. Access to five newly renovated ensuite bedrooms with stylish high quality bathrooms. Walk in laundry cupboard.