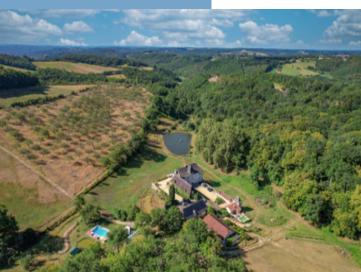

This unique and newly renovated property is set in the middle of very private and completely fenced grounds. It would make a wonderful family retreat and also offers great potential for anyone wanting to develop a business with the two gites and 6 ensuite bedrooms in the chateau, as well as a purpose built function room. The domain

LEGGETT IMMOBILIER, 42 ROUTE DE RIBERAC, 24340 LA ROCHEBEAUCOURT, FRANCE UK Freephone: 08700115151 telephone: +33 553 608 488 E-mail: prestige@leggett.fr

- Completely fenced and gated
- Business potential for functions, weddings retreat
- Suitable for horses
- Large walnut grove giving income potential
- 6 ensuite bedrooms in the chateau