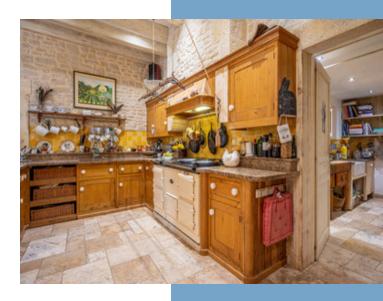

#### CHATEAU - 458m<sup>2</sup>

Stone steps up to main front door. Entrance hall 15m<sup>2</sup>.

Salon 50m<sup>2</sup> with French windows to terrace, fireplace with woodburner.

Dining room 23.3m<sup>2</sup> with French windows to terrace, fireplace with woodburner. Corridor with acces to WC with wash hand basin. Kitchen/family room 5 l m<sup>2</sup>, fully fitted kitchen with electric AGA. Fireplace with woodburner. Doors out to covered terrace ideal for summer entertaining with lovely view over the grounds and lake. Second covered area equipped with a pizza oven and preparation area. Door to the Study 19m<sup>2</sup>.