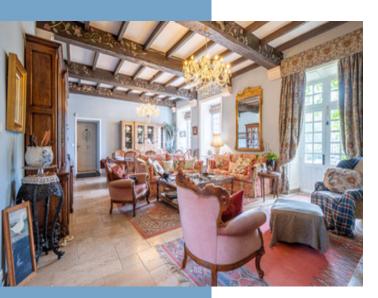

#### CHATEAU - 458m<sup>2</sup>

Stone steps up to main front door. Entrance hall 15m<sup>2</sup>.

Salon 50m<sup>2</sup> with French windows to terrace, fireplace with woodburner.

Dining room 23.3m<sup>2</sup> with French windows to terrace, fireplace with woodburner. Corridor with acces to WC with wash hand basin. Kitchen/family room 5 l m<sup>2</sup>, fully fitted kitchen with electric AGA. Fireplace with woodburner. Doors out to covered terrace ideal for summer entertaining with lovely view over the grounds and lake. Second covered area equipped with a pizza oven and preparation area. Door to the Study 19m<sup>2</sup>.