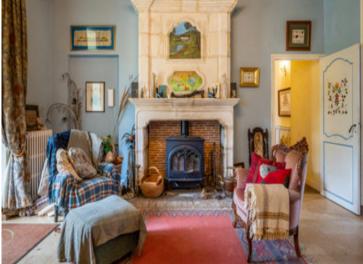

#### CHATEAU - 458m<sup>2</sup>

Stone steps up to main front door. Entrance hall 15m<sup>2</sup>.

Salon 50m<sup>2</sup> with French windows to terrace, fireplace with woodburner.

Dining room 23.3m<sup>2</sup> with French windows to terrace, fireplace with woodburner. Corridor with acces to WC with wash hand basin. Kitchen/family room 5 l m<sup>2</sup>, fully fitted kitchen with electric AGA. Fireplace with woodburner. Doors out to covered terrace ideal for summer entertaining with lovely view over the grounds and lake. Second covered area equipped with a pizza oven and preparation area. Door to the Study 19m<sup>2</sup>.