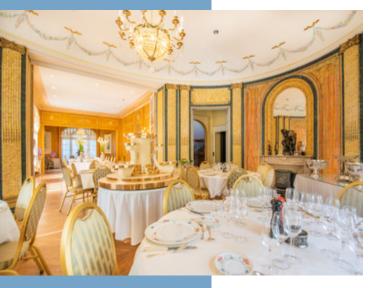

DESCRIPTIF

GROUND FLOOR: 253m<sup>2</sup>.

via these stairs or by an ELEVATOR.

MAGNIFICENT BANQUETING HALL 100m² beautifully decorated to the very highest standard with faux effect graining and marbling on the walls and ceiling mouldings. Period features include oak parquet flooring, a superb chandelier and a magnificent marble fireplace. Full length south facing windows provide excellent natural light throughout with views across the grounds towards the historic Franciscan arches. KITCHEN 36m² with 39m² of cold and ambient storage. Conveniently located next to the banqueting hall this spacious kitchen with a large marble topped central aisle unit that is ideal for food preparation. STRONG ROOM: 5m²