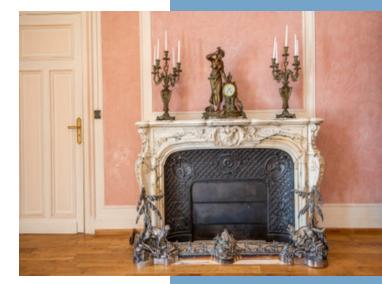

BUILT IN 1920 using Paris stone this EXCEPTIONAL MANSION has been entirely renovated to the very highest standards with superb hand painted marbling and faux effect decoration by the finest craftsmen in France. Original oak parquet floors, marble fireplaces, mouldings and a magnificent staircase have been beautifully restored

1st FLOOR: 251m<sup>2</sup> comprises 4 individually styled reception rooms which could be used as offices or bedrooms.

"CATHERINE DE MEDICIS" RECEPTION ROOM 41 m². This Italian themed room has authentic pink Venetian stucco plastered walls, faux effect marble columns and an original marble fireplace. A south facing balcony that overlooks the garden is accessed v