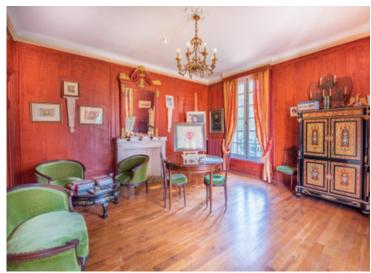

DESCRIPTIF

GROUND FLOOR: 253m<sup>2</sup>.

via these stairs or by an ELEVATOR.

MAGNIFICENT BANQUETING HALL 100m² beautifully decorated to the very highest standard with faux effect graining and marbling on the walls and ceiling mouldings. Period features include oak parquet flooring, a superb chandelier and a magnificent marble fireplace. Full length south facing windows provide excellent natural light throughout with views across the grounds towards the historic Franciscan arches. KITCHEN 36m² with 39m² of cold and ambient storage. Conveniently located next to the banqueting hall this spacious kitchen with a large marble topped central aisle unit that is ideal for food preparation. STRONG ROOM: 5m²