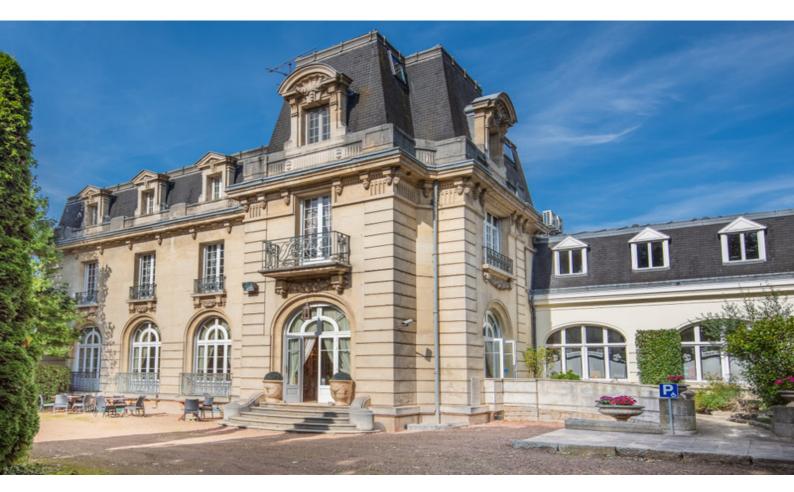

MAGNIFICENT PRIVATE MANSION OF 765M2, IN THE HEART OF BETHUNE. QUIET, LUMINOUS, HISTORIC, IDEAL FOR EVENTS.

www.leggettprestige.com

MAGNIFICENT PRIVATE MANSION OF 765M2, IN THE HEART OF BETHUNE QUIET, LUMINOUS, HISTORIC IDEAL FOR

BUILT IN 1920 using Paris stone this EXCEPTIONAL MANSION has been entirely renovated to the very highest standards with superb hand painted marbling and faux effect decoration by the finest craftsmen in France. Original oak parquet floors, marble fireplaces, mouldings and a magnificent staircase have been beautifully restored