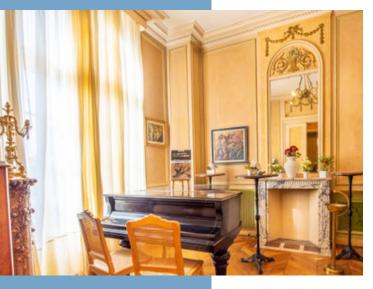

GEORGE VI ROOM: 19m² currently used as a music room. VISITOR CLOAKROOM: 9.5m² includes a washbasin and two toilets featuring marble walls and faux effect decorated ceiling. ENTRANCE HALL: 36.2m² has a beautiful mosaic floor with an art deco theme echoed in the decoration on the walls. The hall leads to the magnificent MARBLE STAIRCASE overlooked by a stained glass window by George Depienne (1877-1937). Access to the 1st floor is