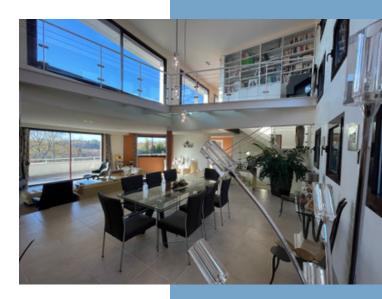

### **DESCRIPTIF**

Main house 600 m2.

- I very beautiful, light and airy entrance hall offering large, spacious rooms with glass ceilings.

Left wing of the property

- I large lounge/living room of 64 m2 with wall-mounted wood burner on both sides of the lounge/dining room
- I dining room of 32 m2
- I large professional kitchen
- I storeroom
- I utility room

#### 1st floor

- I large through room with glass floor and library
- I large terrace