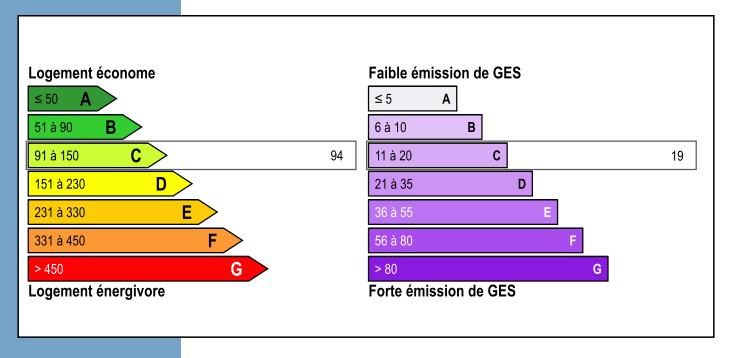

onservatory with cathedral glass roof
- 1 41 m2 master suite

with glazed bathroom opening onto bedroom and large balneotherapy bath, wc, dressing room, terrace

- 2 guest suites, each 48 m2 with en-suite bathroom, wc, dressing room and terrace
- I guest bedroom, terrace
- I separate entrance

#### 1st floor

- I large through room with glass floor and library
- I large terrace

#### Garden level

- I magnificent balneotherapy area with a 12x6 metre heated indoor swimming pool
- I sports room

#### More Online:

https://leggettprestige.com/luxury-property-for-sale/view/A10153

#### COMPLETE FILE AND PHOTO ON REQUEST







Information about risks to which this property is exposed is available on the Géorisques website: https://www.georisques.gouv.fr/

#### Ref: A10153

## **ENERGIE-DPE**



### NOTICE

Leggetts, their client and any joint agents give notice that:

- I: Quoted prices are subject to fluctuations in exchangerates. Please contact an agent for an up-to-date price. They are not authorised to make or give any representations or warranties in relation to the property either here or elsewhere, either on their own behalf or on behalf of their client or otherwise. They assume no responsibility for any statement that may be made in these particulars. These particulars do not form part of any offer or contract and must not be relied upon as statements or representations of fact. In particular they neither have nor assume responsibility for any statement concerning the financial arrangements or the commercial scheme which may be made available by their clients or others