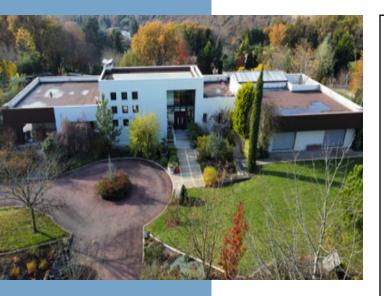

### **DESCRIPTIF**

Main house 600 m2.

- I very beautiful, light and airy entrance hall offering large, spacious rooms with glass ceilings.

Left wing of the property

- I large lounge/living room of 64 m2 with wall-mounted wood burner on both sides of the lounge/dining room
- I dining room of 32 m2
- I large professional kitchen
- I storeroom
- I utility room

#### Night space

- I magnificent central conservatory with cathedral glass roof
- 1 41 m2 master suite

with glazed bathroom opening onto bedroom and large balneotherapy bath, wc, dressing room, terrace

- 2 guest suites, each 48 m2 with en-suite bathroom, wc, dressing room and terrace
- I guest bedroom, terrace
- I separate entrance