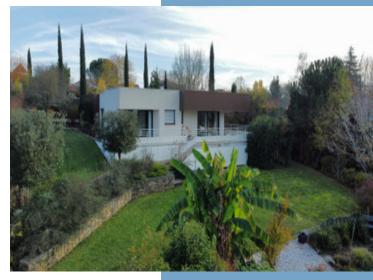

### **DESCRIPTIF**

Main house 600 m2.

- I very beautiful, light and airy entrance hall offering large, spacious rooms with glass ceilings.

Left wing of the property

- I large lounge/living room of 64 m2 with wall-mounted wood burner on both sides of the lounge/dining room
- I dining room of 32 m2
- I large professional kitchen
- I storeroom
- I utility room

#### Right-hand entrance

- I office
- I linen room
- I shower room
- I wo
- I beautiful staircase