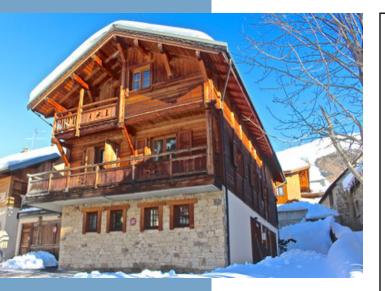

This fabulous architect designed chalet was built by Bayrou one of the finest chalet builders in the region, renowned for their build quality and use of massive wooden beams and quality European Larch (Meleze) timbers. The chalet was designed to provide luxury accommodation for large groups however would also make a

# DESCRIPTIF

The chalet is built over three levels and has 11 bedrooms in total. On the ground floor the chalet comprises a large garage with enough space for three vehicles, a spacious ski store and locker room, sauna, 4 bedrooms with ensuite bathrooms and a boiler room. Two of these bedrooms are currently used for staff that live in, and two are for guests. The gas central heating boiler has recently been replaced and upgraded.

The first floor is where the main entrance to the chalet is located and comprises a spacious open plan sitting room with wood burning fireplace, dining area, and a fully equipped professional Kitchen. On this level there are two more guest bedrooms each with ensuite bathroom, one having a small outside terrace. The Spa room is also located on this level and opens up onto the outside terrace by raising the roller shutter door. For convenience there is a separate WC located next to the spa room.

On the upper level there are 5 spacious bedrooms each with ensuite bathroom and each featuring the classic massive chalet style roof beams.

This fantastic chalet sits beside its older sister Alexandre, who was initially bought and renovated by the current owner and is now also for sale. Both chalets are for sale separately or both can be sold as one complete unit. Both have been on long term rental and each can cater for up to 18 people. Being able to cater for 18 guests individually or up to 36 in total makes both of these chalets an ideal rental investment as pro