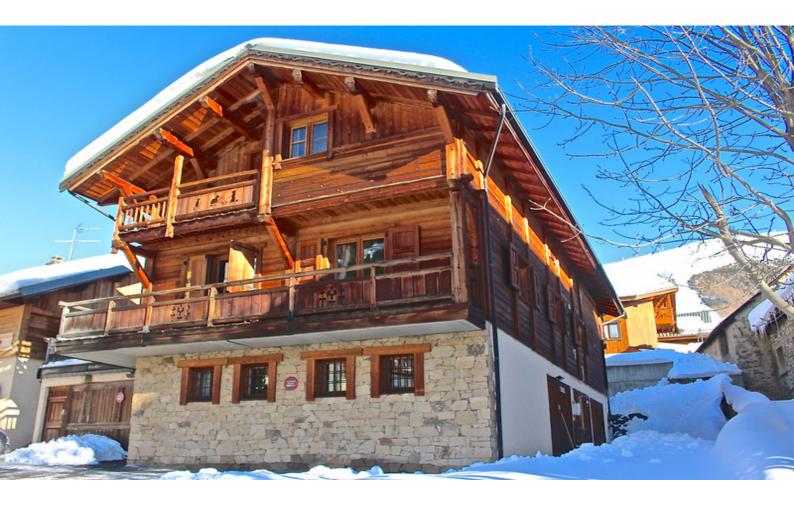

This fabulous architect designed chalet was built by Bayrou one of the finest chalet builders in the region, renowned for their build quality and use of massive wooden beams and quality European Larch (Meleze) timbers. The chalet was designed to provide luxury accommodation for large groups however would also make a

# DESCRIPTIF

The chalet is built over three levels and has 11 bedrooms in total. On the ground floor the chalet comprises a large garage with enough space for three vehicles, a spacious ski store and locker room, sauna, 4 bedrooms with ensuite bathrooms and a boiler room. Two of these bedrooms are currently used for staff that live in, and two are for guests. The gas central heating boiler has recently been replaced and upgraded.

The first floor is where the main entrance to the chalet is located and comprises a spacious open plan sitting room with wood burning fireplace, dining area, and a fully equipped professional Kitchen. On this level there are two more guest bedrooms each with ensuite bathroom, one having a small outside terrace. The Spa room is also located on this level and opens up onto the outside terrace by raising the roller shutter door. For convenience there is a separate WC located next to the spa room.

On the upper level there are 5 spacious bedrooms each with ensuite bathroom and each featuring the classic massive chalet style roof beams.

This fantastic chalet sits beside its older sister Alexandre, who was initially bought and renovated by the current owner and is now also for sale. Both chalets are for sale separately or both can be sold as one complete unit. Both have been on long term rental and each can cater for up to 18 people. Being able to cater for 18 guests individually or up to 36 in total makes both of these chalets an ideal rental investment as pro