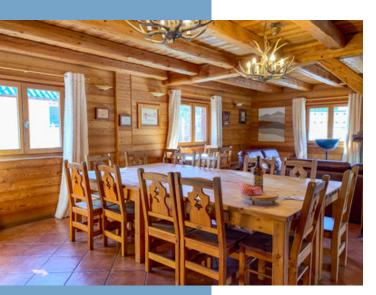

The first floor is where the main entrance to the chalet is located and comprises a spacious open plan sitting room with wood burning fireplace, dining area, and a fully equipped professional Kitchen. On this level there are two more guest bedrooms each with ensuite bathroom, one having a small outside terrace. The Spa room is also located on this level and opens up onto the outside terrace by raising the roller shutter door. For convenience there is a separate WC located next to the spa room.