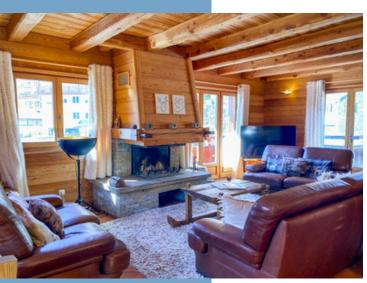

The first floor is where the main entrance to the chalet is located and comprises a spacious open plan sitting room with wood burning fireplace, dining area, and a fully equipped professional Kitchen. On this level there are two more guest bedrooms each with ensuite bathroom, one having a small outside terrace. The Spa room is also located on this level and opens up onto the outside terrace by raising the roller shutter door. For convenience there is a separate WC located next to the spa room.