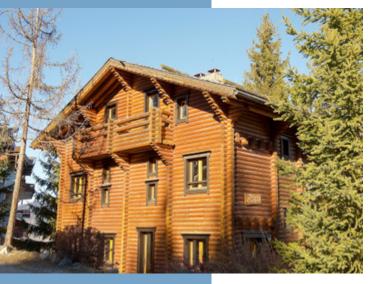

#### DESCRIPTIF

This independent chalet is on 4 levels and has a total floor space of approximately 415m2 (including some areas of the top floor which are lower than 1.8m height). There are 14 bedrooms in total and these are of various types. Most of the bedrooms are double or twin rooms with en-suite facilities. There are also four small bunk bedrooms which are designed for families with children or for single adult occupancy. In total the chalet can currently accommodate up to 28 people.

The chalet divides into two equal halves, with a separate staircase for each side. On the main floor, there are two living rooms, each with a fireplace. The living rooms have a sliding wall to separate them if desired. Both halves of the chalet share the same dining room and kitchen.