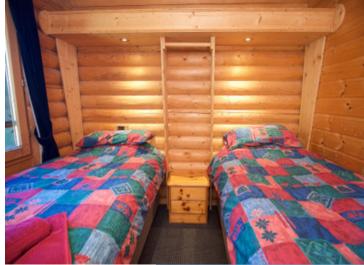

#### DESCRIPTIF

This independent chalet is on 4 levels and has a total floor space of approximately 415m2 (including some areas of the top floor which are lower than 1.8m height). There are 14 bedrooms in total and these are of various types. Most of the bedrooms are double or twin rooms with en-suite facilities. There are also four small bunk bedrooms which are designed for families with children or for single adult occupancy. In total the chalet can currently accommodate up to 28 people.