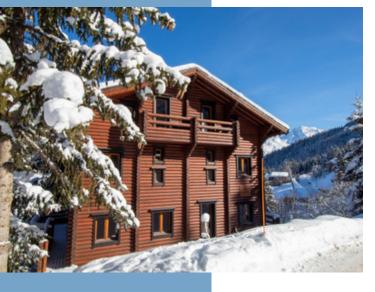

#### DESCRIPTIF

This independent chalet is on 4 levels and has a total floor space of approximately 415m2 (including some areas of the top floor which are lower than 1.8m height). There are 14 bedrooms in total and these are of various types. Most of the bedrooms are double or twin rooms with en-suite facilities. There are also four small bunk bedrooms which are designed for families with children or for single adult occupancy. In total the chalet can currently accommodate up to 28 people.

The chalet divides into two equal halves, with a separate staircase for each side. On the main floor, there are two living rooms, each with a fireplace. The living rooms have a sliding wall to separate them if desired. Both halves of the chalet share the same dining room and kitchen.