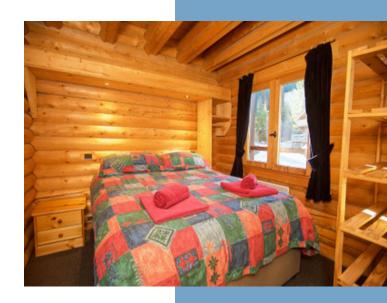

#### DESCRIPTIF

This independent chalet is on 4 levels and has a total floor space of approximately 415m2 (including some areas of the top floor which are lower than 1.8m height). There are 14 bedrooms in total and these are of various types. Most of the bedrooms are double or twin rooms with en-suite facilities. There are also four small bunk bedrooms which are designed for families with children or for single adult occupancy. In total the chalet can currently accommodate up to 28 people.