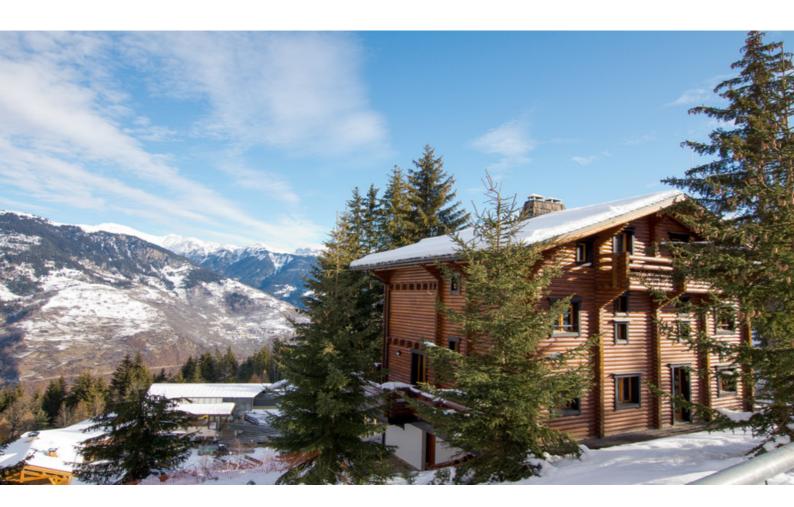

A LARGE CHALET, 14 BEDROOMS, PLUS STAFF BEDS, CLOSE TO THE HEART OF VILLAGE AND SKIING OF LA TANIA, COURCHEVEL

www.leggettprestige.com

A LARGE CHALET, 14
BEDROOMS, PLUS STAFF
BEDS, CLOSE TO THE
HEART OF VILLAGE AND

A LARGE CHALET, 14 BEDROOMS, PLUS STAFF BEDS, CLOSE TO THE HEART OF VILLAGE AND SKIING OF LA TANIA, ...

Ref: A10823

This 4 floor independent Courchevel chalet of about 415m2 has 14 bedrooms and 13 bathrooms/shower rooms along with sitting, dining room and kitchen. There is also an entrance hall, boot room, utility area and laundry plus storage, office and staff rooms.

#### DESCRIPTIF

This independent chalet is on 4 levels and has a total floor space of approximately 415m2 (including some areas of the top floor which are lower than 1.8m height). There are 14 bedrooms in total and these are of various types. Most of the bedrooms are double or twin rooms with en-suite facilities. There are also four small bunk bedrooms which are designed for families with children or for single adult occupancy. In total the chalet can currently accommodate up to 28 people.