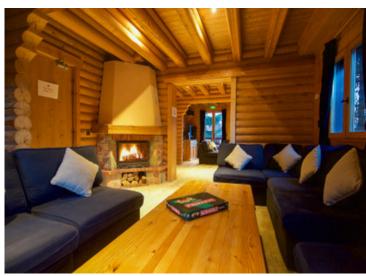

The chalet divides into two equal halves, with a separate staircase for each side. On the main floor, there are two living rooms, each with a fireplace. The living rooms have a sliding wall to separate them if desired. Both halves of the chalet share the same dining room and kitchen.