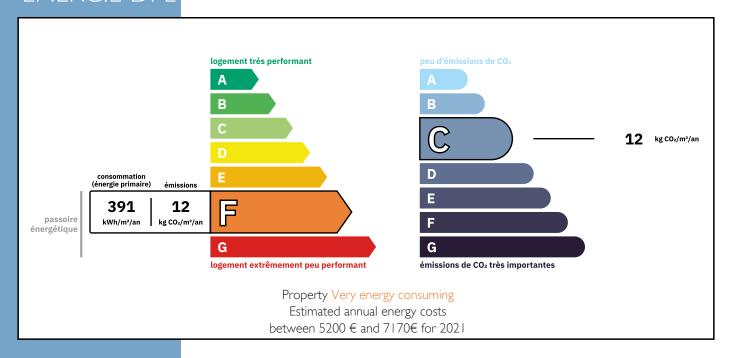

basement level, there are large storage areas and four additional multi-purpose rooms, along with a shower room and WC, boot room with electric boot warmers and secondary food preparation area/laundry.

Layout of the Chalet:-

Ground Level – Basement
Entrance lobby on each side of the chalet
Boot room with ski racks, benches and heated boot warmers
Utility area with







More Online:

https://leggettprestige.com/luxury-property-for-sale/view/A10823 COMPLETE FILE AND PHOTO ON REQUEST A LARGE CHALET, 14
BEDROOMS, PLUS STAFF BED
CLOSE TO THE HEART OF
VILLAGE AND SKIING OF LA
TANIA

Information about risks to which this property is exposed is available on the Géorisques website : <a href="https://www.georisques.gouv.fr/">https://www.georisques.gouv.fr/</a>

Ref: A10823

## **ENERGIE-DPE**



### NOTICE

Leggetts, their client and any joint agents give notice that:

- I: Quoted prices are subject to fluctuations in exchangerates. Please contact an agent for an up-to-date price. They are not authorised to make or give any representations or warranties in relation to the property either here or elsewhere, either on their own behalf or on behalf of their client or otherwise. They assume no responsibility for any statement that may be made in these particulars. These particulars do not form part of any offer or contract and must not be relied upon as statements or representations of fact. In particular they neither have nor assume responsibility for any statement concerning the financial arrangements or the commercial scheme which may be made available by their clients or others