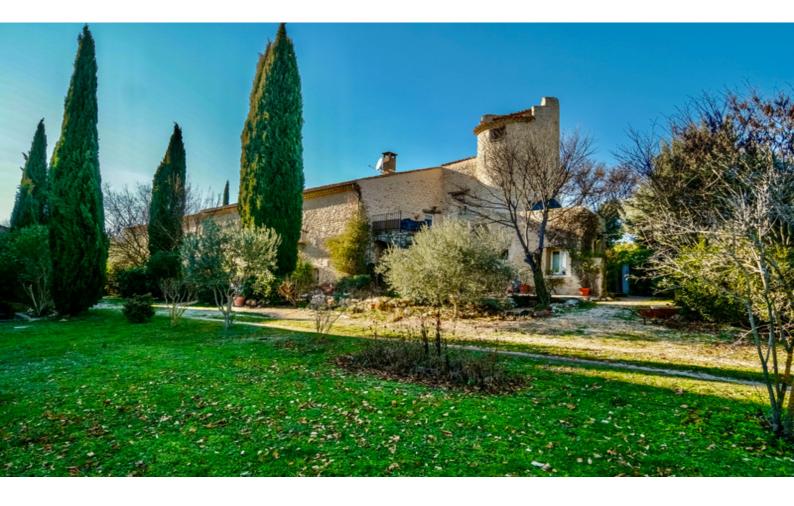

# DESCRIPTIF

Old farm of Haute-Provence with its tower-shaped pigeon house, entirely restored dating from the XVIIth century, located in the Verdon Nature Park.

Saint-Laurent du Verdon is situated 1H15 from the airport of Marseille Provence and 1H from the TGV station Aix / Marseille

The old farmhouse is at the edge of a very quiet agricultural village (40 inhabitants) with many fields and 800 m from the lake and the Verdon river.

It is organised around a few farms and its castle, of which the interior has been transformed into 18 holiday apartments.

The lake of Saint-Laurent (1,5km) has a shaded beach with boat rentals and a snack bar during the summer months.

Facing south-east, north-west, it overlooks on one side the countryside planted with olive trees and on the other side the adjoining castle. The whole constitutes an imbrication of terraces, small courtyards and gardens which contribute to the charm of the place.