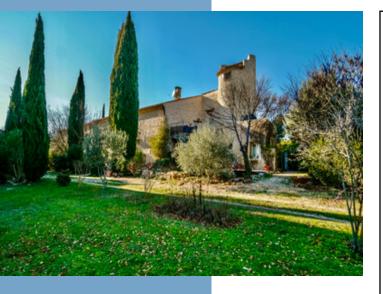

# DESCRIPTIF

Old farm of Haute-Provence with its tower-shaped pigeon house, entirely restored dating from the XVIIth century, located in the Verdon Nature Park.

Saint-Laurent du Verdon is situated 1H15 from the airport of Marseille Provence and 1H from the TGV station Aix / Marseille

The old farmhouse is at the edge of a very quiet agricultural village (40 inhabitants) with many fields and 800 m from the lake and the Verdon river.

It is organised around a few farms and its castle, of which the interior has been transformed into 18 holiday apartments.

The lake of Saint-Laurent (1,5km) has a shaded beach with boat rentals and a snack bar during the summer months.

Facing south-east, north-west, it overlooks on one side the countryside planted with olive trees and on the other side the adjoining castle. The whole constitutes an imbrication of terraces, small courtyards and gardens which contribute to the charm of the place.