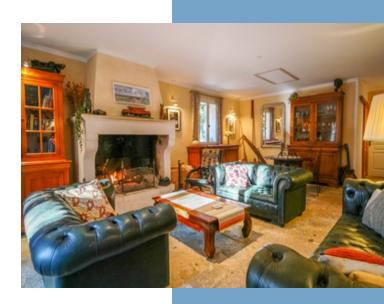

The old farmhouse is at the edge of a very quiet agricultural village (40 inhabitants) with many fields and 800 m from the lake and the Verdon river.

It is organised around a few farms and its castle, of which the interior has been transformed into 18 holiday apartments.

The lake of Saint-Laurent (1,5km) has a shaded beach with boat rentals and a snack bar during the summer months.

Facing south-east, north-west, it overlooks on one side the countryside planted with olive trees and on the other side the adjoining castle. The whole constitutes an imbrication of terraces, small courtyards and gardens which contribute to the charm of the place.