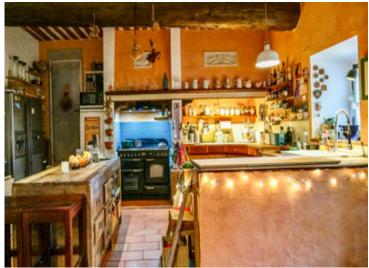

Old stone building with a total surface area of 439m2 including one floor.

The house has 15 rooms including 9 bedrooms with bathrooms (8). In the same building, there is a residential part of 291m2 and a Maison d'Hôtes part of 161m2 comprising a 60m2 gîte rural and 5 chambres d'Hôtes, which is in fact the maximum allocation of chambres d'hôtes for a B&B under French law.

Each guest room and the gîte have independent access from the outside. The gîte - chambres d'Hôtes and the private house have been organised independently to respect privacy. The house co

More Online : https://leggettprestige.com/luxury-property-for-sale/view/A11432 <u>COMPLETE FILE AND PHOTO ON REQUEST</u>