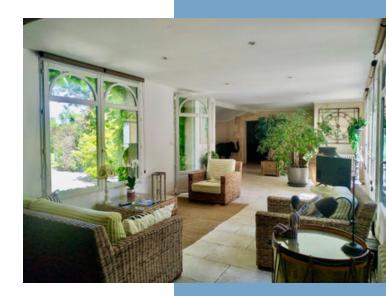

# DESCRIPTIF

On the ground floor, in the inner courtyard section, a kitchen, a large living room, a conservatory, two bedrooms with private bathrooms, a boudoir, a relaxation area equipped with a sauna, an intimate living room.

In detail: GROUND FLOOR

Entrance 10.65m<sup>2</sup> view of park and stream Reception room 25.6m<sup>2</sup> ceiling height 3.65m Through room 14.2m<sup>2</sup> Library 30m<sup>2</sup> with functioning fireplace Office 13.2m<sup>2</sup> height 3.35m Kitchen 27.45m<sup>2</sup> glass roof 40.7m Laundry room 14.23m<sup>2</sup> Bedroom | - |4.6|m<sup>2</sup> Shower room 5.4m<sup>2</sup> Hallway 8.93m<sup>2</sup> Toilet 2.7m<sup>2</sup> Living room 36.8m<sup>2</sup> pool view Relaxation room 26.9m<sup>2</sup> Boudoir 12.8m<sup>2</sup> Bedroom 2 - 11,80m<sup>2</sup> Bathroom 5.55m<sup>2</sup>