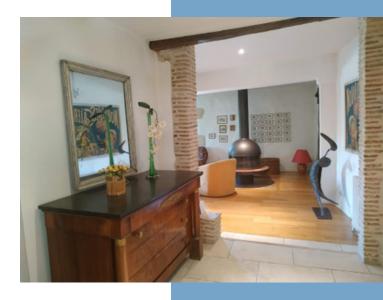

# DESCRIPTIF

On the ground floor, in the inner courtyard section, a kitchen, a large living room, a conservatory, two bedrooms with private bathrooms, a boudoir, a relaxation area equipped with a sauna, an intimate living room.

In the park part, a reception room, a library and an office.

On the first floor, it is composed of a master suite with dressing room and

bathroom with an access to the grounds, two children's bedrooms and a shower room.