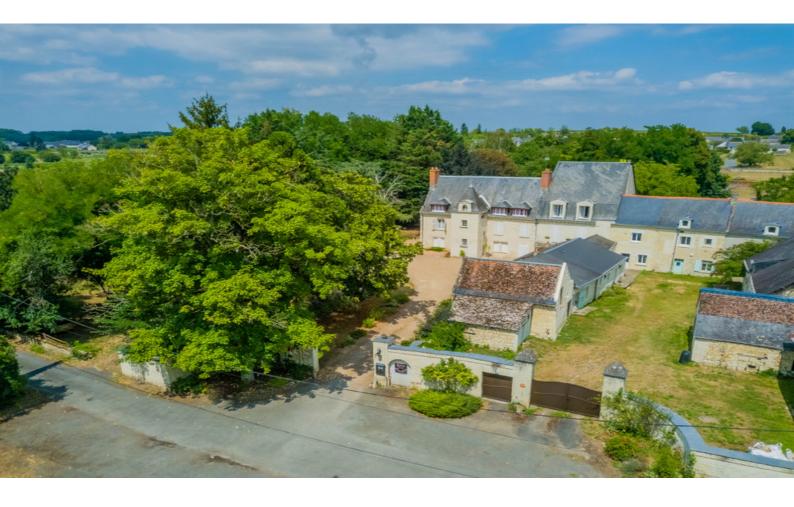

Leggett Immobilier presents this exceptionnal real estate complex nestled in its green setting, near the Vienne rivera, at the crossroads of Chinon and Bourgueil vineyards.

The set includes a Manor and its outbuildings in which a hotel, catering and reception activity has been carried out.

# DESCRIPTIF

In detail, the property is divided into 3 buildings:

- The Manor and its extension include 25 bedrooms and their bathrooms, some (9) currently have their own kitchenette, or allow them to be created very easily, allowing the creation of independent lodging type accommodation. It totals 539m<sup>2</sup> of living space.

- The main Logis:

Not adjoining the Manor, the Logis currently houses the reception area with a private lounge, a service kitchen, three dining rooms and two professional fitted kitchens.

Upstairs, one seminar room as well as a beautiful dovecote and a private space (91m<sup>2</sup>) that can be used as annex, independent or service accommodation (contains 3 bedrooms, 2 shower rooms and 1 kitchen).

The property is set in a perfectly maintained and quiet park, containing beautiful species of centuries-old trees. A terraced area and a parking space have been fitted out to welcome customers and visitors.