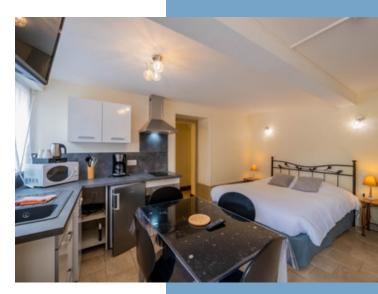

# DESCRIPTIF

In detail, the property is divided into 3 buildings:

- The Manor and its extension include 25 bedrooms and their bathrooms, some (9) currently have their own kitchenette, or allow them to be created very easily, allowing the creation of independent lodging type accommodation. It totals 539m<sup>2</sup> of living space.