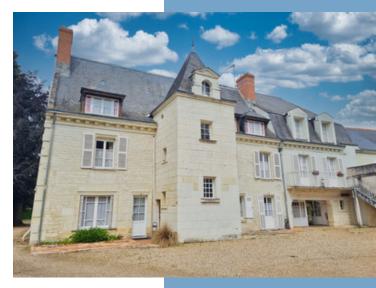

# DESCRIPTIF

In detail, the property is divided into 3 buildings:

- The Manor and its extension include 25 bedrooms and their bathrooms, some (9) currently have their own kitchenette, or allow them to be created very easily, allowing the creation of independent lodging type accommodation. It totals 539m<sup>2</sup> of living space.

- The main Logis:

Not adjoining the Manor, the Logis currently houses the reception area with a private lounge, a service kitchen, three dining rooms and two professional fitted kitchens.

Upstairs, one seminar room as well as a beautiful dovecote and a private space (91m<sup>2</sup>) that can be used as annex, independent or service accommodation (contains 3 bedrooms, 2 shower rooms and 1 kitchen).