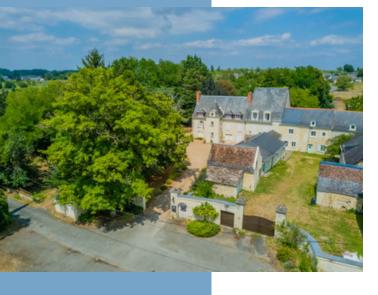

Leggett Immobilier presents this exceptionnal real estate complex nestled in its green setting, near the Vienne rivera, at the crossroads of Chinon and Bourgueil vineyards.

The set includes a Manor and its outbuildings in which a hotel, catering and reception activity has been carried out.

# DESCRIPTIF

In detail, the property is divided into 3 buildings:

- The Manor and its extension include 25 bedrooms and their bathrooms, some (9) currently have their own kitchenette, or allow them to be created very easily, allowing the creation of independent lodging type accommodation. It totals 539m<sup>2</sup> of living space.

The property is set in a perfectly maintained and quiet park, containing beautiful species of centuries-old trees. A terraced area and a parking space have been fitted out to welcome customers and visitors.