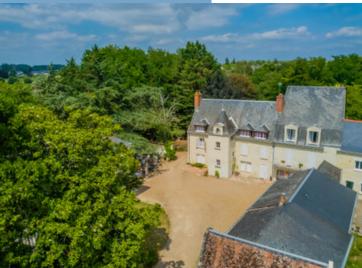

# DESCRIPTIF

In detail, the property is divided into 3 buildings:

- The Manor and its extension include 25 bedrooms and their bathrooms, some (9) currently have their own kitchenette, or allow them to be created very easily, allowing the creation of independent lodging type accommodation. It totals 539m<sup>2</sup> of living space.

- The main Logis:

Not adjoining the Manor, the Logis currently houses the reception area with a private lounge, a service kitchen, three dining rooms and two professional fitted kitchens.

Upstairs, one seminar room as well as a beautiful dovecote and a private space (91m<sup>2</sup>) that can be used as annex, independent or service accommodation (contains 3 bedrooms, 2 shower rooms and 1 kitchen).