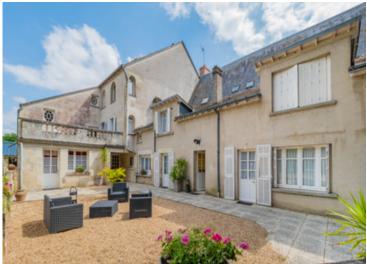

Leggett Immobilier presents this exceptionnal real estate complex nestled in its green setting, near the Vienne rivera, at the crossroads of Chinon and Bourgueil vineyards.

The set includes a Manor and its outbuildings in which a hotel, catering and reception activity has been carried out.

# DESCRIPTIF

In detail, the property is divided into 3 buildings:

- The Manor and its extension include 25 bedrooms and their bathrooms, some (9) currently have their own kitchenette, or allow them to be created very easily, allowing the creation of independent lodging type accommodation. It totals 539m<sup>2</sup> of living space.

The property is set in a perfectly maintained and quiet park, containing beautiful species of centuries-old trees. A terraced area and a parking space have been fitted out to welcome customers and visitors.