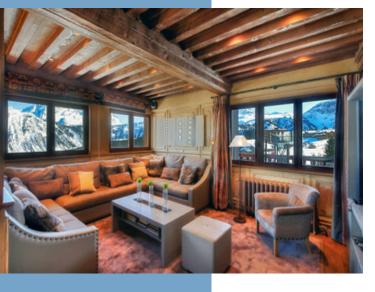

All 5 ensuite bathrooms have been recently renovated, offering modern convenience and style. Two of them come with dressing rooms for added luxury.

The chalet features an open-plan living area with two seating zones, including a cozy spot by an open fire. It also includes a dining area with stunning views and a well-sized kitchen.