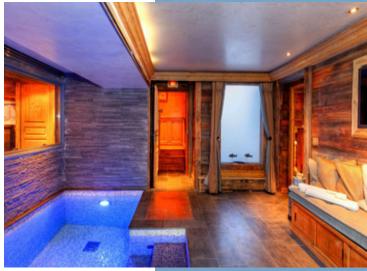

Unwind in the chalet's wellness area, complete with a pool, massage room, and sauna.

Ski Room equipped with boot warmers.

Balconies: Enjoy the breathtaking views from the balconies on the top two floors.