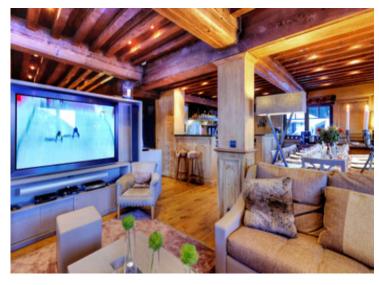

All 5 ensuite bathrooms have been recently renovated, offering modern convenience and style. Two of them come with dressing rooms for added luxury.

The chalet features an open-plan living area with two seating zones, including a cozy spot by an open fire. It also includes a dining area with stunning views and a well-sized kitchen.