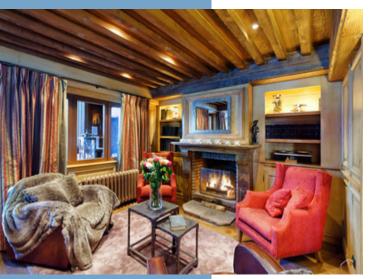

All 5 ensuite bathrooms have been recently renovated, offering modern convenience and style. Two of them come with dressing rooms for added luxury.

The chalet features an open-plan living area with two seating zones, including a cozy spot by an open fire. It also includes a dining area with stunning views and a well-sized kitchen.