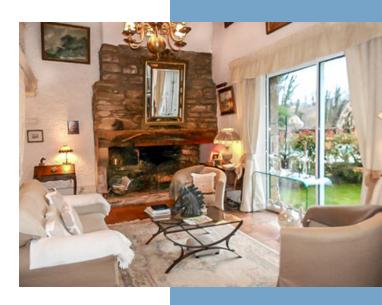

The L-shape farmhouse has been cleverly adapted to create two smaller farmhouses, with three bedrooms each. Linked by a connecting door, it would be easy to combine both buildings to recreate one large house with six bedrooms. Both farmhouses have been beautifully modernised, yet retain many of their original features, such as open fireplaces, exposed beams and exposed stone walls throughout. Both farmhouses could be rented out as holiday homes or it would be ideal for an extended family wishing to live together but in two separate houses.