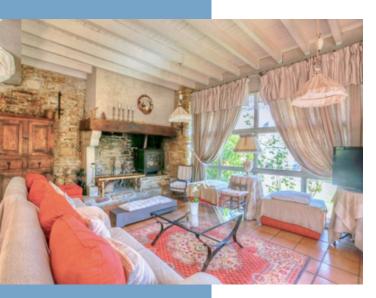

The L-shape farmhouse has been cleverly adapted to create two smaller farmhouses, with three bedrooms each. Linked by a connecting door, it would be easy to combine both buildings to recreate one large house with six bedrooms. Both farmhouses have been beautifully modernised, yet retain many of their original features, such as open fireplaces, exposed beams and exposed stone walls throughout. Both farmhouses could be rented out as holiday homes or it would be ideal for an extended family wishing to live together but in two separate houses.