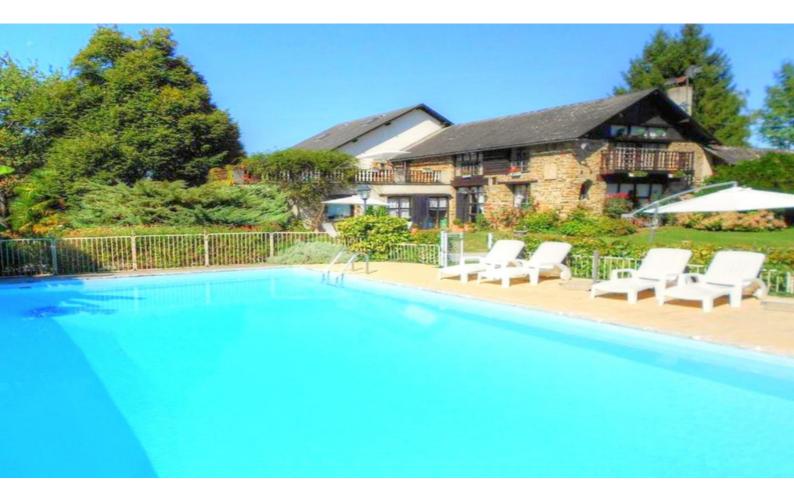

# DESCRIPTIF

This superb hilltop country estate is located in the foothills of the Pyrénées, halfway between mountain ski resorts and Pau. Built in 1775, the property comprises a huge L-shape farmhouse ( $370m^2$  in total), a vast renovated barn ( $580m^2$ ) with eight guest bedrooms and a health spa area, three chalets (currently rented on long-term furnished leases), a swimming pool ( $14m \times 7m$ ), stables and 27 hectares of land (15 hectares of woodland and 12 hectares of meadows).

The L-shape farmhouse has been cleverly adapted to create two smaller farmhouses, with three bedrooms each. Linked by a connecting door, it would be easy to combine both buildings to recreate one large house with six bedrooms. Both farmhouses have been beautifully modernised, yet retain many of their original features, such as open fireplaces, exposed beams and exposed stone walls throughout. Both farmhouses could be rented out as holiday homes or it would be ideal for an extended family wishing to live together but in two separate houses.

The property's vast barn has been beautifully renovated and has a sunny roof terrace of 85m<sup>2</sup>. There are now eight bedrooms on the first floor of the barn (each with its own shower room), along with a gorgeous open-plan main room with sitting, dining and kitchen areas, a gym and a spa area with two treatment rooms and a sauna. Ideal for Bed and Breakfast or for renting out to large groups for holidays and special occasions, it could also be perfect for accommodating corporat