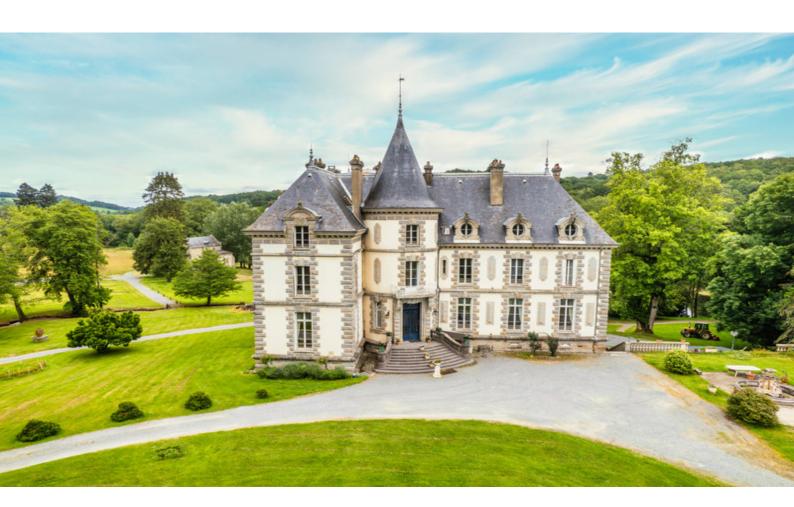

STUNNING CHÂTEAU SET IN WELL-KEPT, BEAUTIFUL GROUNDS, 4 FLOORS, EACH 350M2 www.leggettprestige.com

STUNNING CHÂTEAU SET IN WELL-KEPT, BEAUTIFUL GROUNDS, 4 FLOORS, EACH 350M2

This château is a true gem, nestled in the beautiful Creuse countryside. The Napoleon III château dates from 1870 and comprises 4 levels of 350 m² each, 2 of which have been renovated. Situated near Felletin, renowned for its international wool and music festivals, with a popular weekly market, small local craft shops and places to eat.

#### **DESCRIPTIF**

An impressive château set within beautifully maintained grounds, ripe for conversion into a hotel, wedding venue or other business.

The building itself is a stunning example of elegance and grandeur, with herringbone oak parquet floors, stunning stained glass windows, and an impressive staircase. Abundant natural light fills the rooms, enhanced by stainless steel spring-loaded draught seals on the expansive windows.