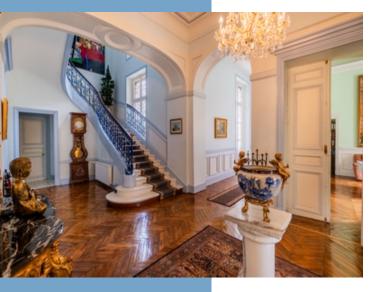

#### **DESCRIPTIF**

An impressive château set within beautifully maintained grounds, ripe for conversion into a hotel, wedding venue or other business.

The building itself is a stunning example of elegance and grandeur, with herringbone oak parquet floors, stunning stained glass windows, and an impressive staircase. Abundant natural light fills the rooms, enhanced by stainless steel spring-loaded draught seals on the expansive windows.

Ascend via the hall and staircase to the first floor, where you'll find five bedrooms each accompanied by its own bathroom, along with two additional toilets.

A distinguished suite boasts a bedroom, living area within a rotunda, and a spacious bathroom adorned with a remarkable fresco. Awaiting transformation on the second floor is a blank canvas, ripe for renovation possibilities such as a fitness room, home cinema, or the creation of 6-10 additional bedrooms.