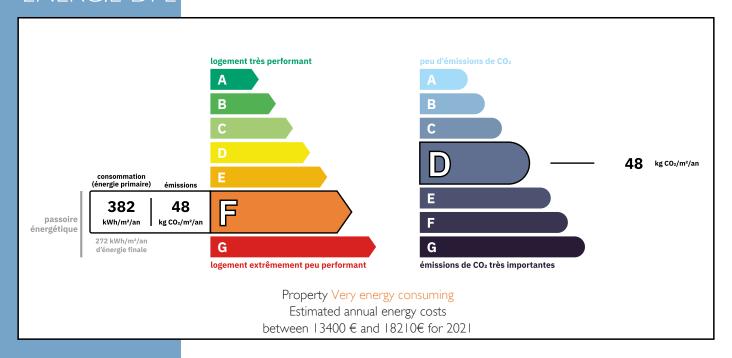

he basement, awaits a wealth of spaces including a spacious kitchen, laundry area, wine cellar, boiler room, wood storage, and more

Adjacent to the château lies a guest house, offering abundant possibilities. Secluded from the main château, it boasts its own entrance pathway and gate. This versatile space could serve as a re

STUNNING CHÂTEAU SET IN WELL-KEPT, BEAUTIFUL GROUNDS, 4 FLOORS, EACH 350M2...

Ref: A19205SHJ23







More Online:

https://leggettprestige.com/luxury-property-for-sale/view/A19205SHJ23 COMPLETE FILE AND PHOTO ON REQUEST STUNNING CHÂTEAU SET IN WELL-KEPT, BEAUTIFUL GROUNDS, 4 FLOORS, EACH 350M2... Information about risks to which this property is exposed is available on the Géorisques website : https://www.georisques.gouv.fir/

Ref: A19205SHJ23

## **ENERGIE-DPE**



### NOTICE

Leggetts, their client and any joint agents give notice that:

- I: Quoted prices are subject to fluctuations in exchangerates. Please contact an agent for an up-to-date price. They are not authorised to make or give any representations or warranties in relation to the property either here or elsewhere, either on their own behalf or on behalf of their client or otherwise. They assume no responsibility for any statement that may be made in these particulars. These particulars do not form part of any offer or contract and must not be relied upon as statements or representations of fact. In particular they neither have nor assume responsibility for any statement concerning the financial arrangements or the commercial scheme which may be made available by their clients or others