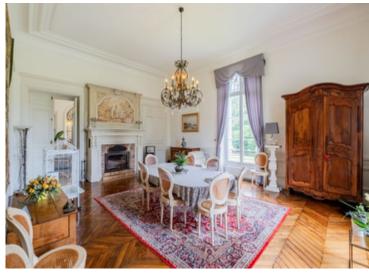

#### **DESCRIPTIF**

An impressive château set within beautifully maintained grounds, ripe for conversion into a hotel, wedding venue or other business.

The building itself is a stunning example of elegance and grandeur, with herringbone oak parquet floors, stunning stained glass windows, and an impressive staircase. Abundant natural light fills the rooms, enhanced by stainless steel spring-loaded draught seals on the expansive windows.

On the ground level, discover a variety of rooms including a billiard room, lounge, versatile office space, dining area, kitchen, toilet facilities, and a luxurious master suite featuring a bathroom with a jacuzzi, WC, and a captivating mosaic-adorned rotunda.