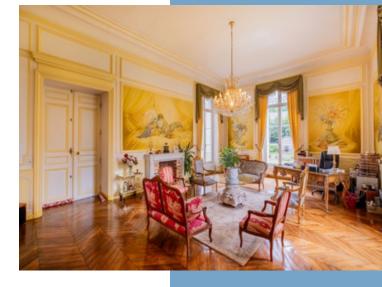

#### **DESCRIPTIF**

An impressive château set within beautifully maintained grounds, ripe for conversion into a hotel, wedding venue or other business.

The building itself is a stunning example of elegance and grandeur, with herringbone oak parquet floors, stunning stained glass windows, and an impressive staircase. Abundant natural light fills the rooms, enhanced by stainless steel spring-loaded draught seals on the expansive windows.

On the ground level, discover a variety of rooms including a billiard room, lounge, versatile office space, dining area, kitchen, toilet facilities, and a luxurious master suite featuring a bathroom with a jacuzzi, WC, and a captivating mosaic-adorned rotunda.