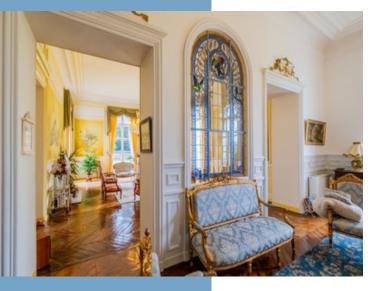

#### **DESCRIPTIF**

An impressive château set within beautifully maintained grounds, ripe for conversion into a hotel, wedding venue or other business.

The building itself is a stunning example of elegance and grandeur, with herringbone oak parquet floors, stunning stained glass windows, and an impressive staircase. Abundant natural light fills the rooms, enhanced by stainless steel spring-loaded draught seals on the expansive windows.