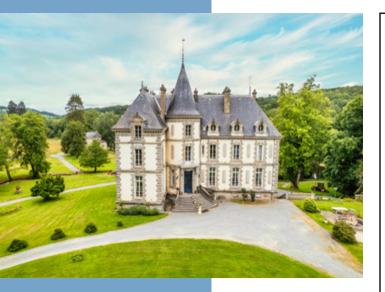

STUNNING CHÂTEAU SET IN WELL-KEPT, BEAUTIFUL GROUNDS, 4 FLOORS, EACH 350M2 www.leggettprestige.com

STUNNING CHÂTEAU SET IN WELL-KEPT, BEAUTIFUL GROUNDS, 4 FLOORS, EACH 350M2

This château is a true gem, nestled in the beautiful Creuse countryside. The Napoleon III château dates from 1870 and comprises 4 levels of 350 m² each, 2 of which have been renovated. Situated near Felletin, renowned for its international wool and music festivals, with a popular weekly market, small local craft shops and places to eat.