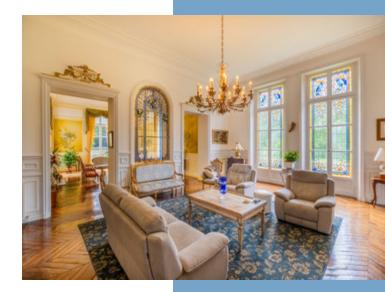

#### **DESCRIPTIF**

An impressive château set within beautifully maintained grounds, ripe for conversion into a hotel, wedding venue or other business.

The building itself is a stunning example of elegance and grandeur, with herringbone oak parquet floors, stunning stained glass windows, and an impressive staircase. Abundant natural light fills the rooms, enhanced by stainless steel spring-loaded draught seals on the expansive windows.

On the ground level, discover a variety of rooms including a billiard room, lounge, versatile office space, dining area, kitchen, toilet facilities, and a luxurious master suite featuring a bathroom with a jacuzzi, WC, and a captivating mosaic-adorned rotunda.