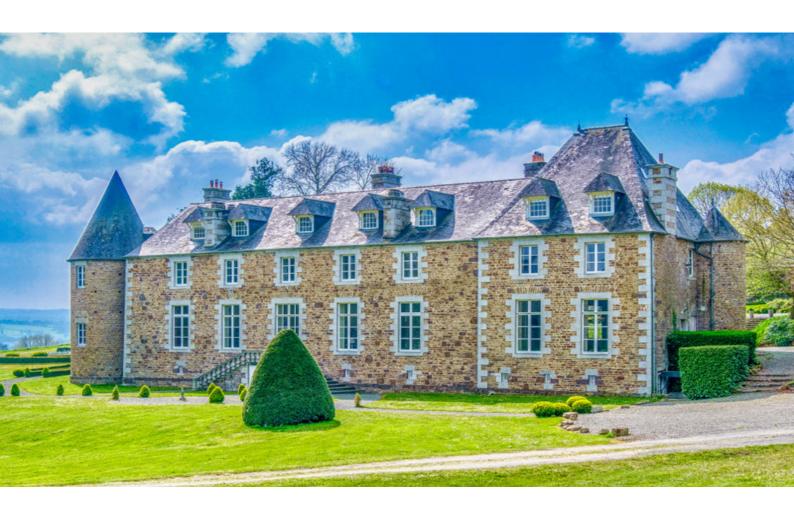

EXCEPTIONAL HARMONIOUS CASTLE OF 900M2, LISTED PARK OF 24HA. - I I BEDROOMS, 10 **BATHROOMS** 

www.leggettprestige.com

EXCEPTIONAL
HARMONIOUS CASTLE OF
900M2, LISTED PARK OF
24HA. - 11 BEDROOMS, 10

The living rooms on the ground floor offer a beautiful match of old and contemporary styles. The bedrooms - 5 on the first floor and 5 on the second floor - are all of a stylish and comfortable tone, each with its own bathroom. Dating from the 15th, 17th and 19th centuries, the chateau and its grounds are a haven of peace and

#### **DESCRIPTIF**

Castle of. 900m2 with:

- on the ground floor
- I kitchen of 40m2
- I dining room of 25m2
- I gallery of 40m2
- I lounge of 40m2, the oldest room in the castle (15th century)
- I large living room of 80m2
- I game room of 20m2
- I circular library, in the tower, of 16m2
- 2 toilets
- on the first floor
- 6 bedrooms, 6 bathrooms as follows:
- . a master suite of 55m2 with a 20m2 dressing room and a 20m2 bathroom, and a private library.
- . the four others from 16 to 33m2, all en-suites.
- 2 rooms to renovate, of 20 and 15m2
- On the second floor :
- 5 bedrooms between, 9 and 30m2
- 4 bathrooms
- a large, stone cellar with a workout area