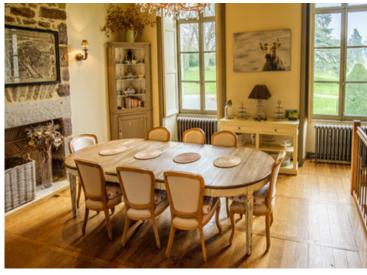

#### **DESCRIPTIF**

Castle of. 900m2 with:

- on the ground floor
- I kitchen of 40m2
- I dining room of 25m2
- I gallery of 40m2
- I lounge of 40m2, the oldest room in the castle (15th century)
- I large living room of 80m2
- I game room of 20m2
- I circular library, in the tower, of 16m2
- 2 toilets
- on the first floor
- 6 bedrooms, 6 bathrooms as follows:
- . a master suite of 55m2 with a 20m2 dressing room and a 20m2 bathroom, and a private library.
- . the four others from 16 to 33m2, all en-suites.
- 2 rooms to renovate, of 20 and 15m2
- On the second floor :
- 5 bedrooms between, 9 and 30m2
- 4 bathrooms
- a large, stone cellar with a workout area