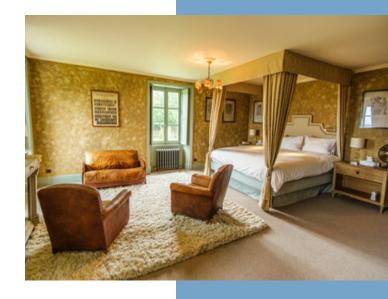

The living rooms on the ground floor offer a beautiful match of old and contemporary styles. The bedrooms - 5 on the first floor and 5 on the second floor - are all of a stylish and comfortable tone, each with its own bathroom. Dating from the 15th, 17th and 19th centuries, the chateau and its grounds are a haven of peace and

#### **DESCRIPTIF**

Castle of. 900m2 with:

- on the ground floor
- I kitchen of 40m2
- I dining room of 25m2
- I gallery of 40m2
- I lounge of 40m2, the oldest room in the castle (15th century)
- I large living room of 80m2
- I game room of 20m2
- I circular library, in the tower, of 16m2
- 2 toilets
- on the first floor
- 6 bedrooms, 6 bathrooms as follows:
- . a master suite of 55m2 with a 20m2 dressing room and a 20m2 bathroom, and a private library.
- . the four others from 16 to 33m2, all en-suites.
- 2 rooms to renovate, of 20 and 15m2
- On the second floor :
- 5 bedrooms between, 9 and 30m2
- 4 bathrooms
- a large, stone cellar with a workout area