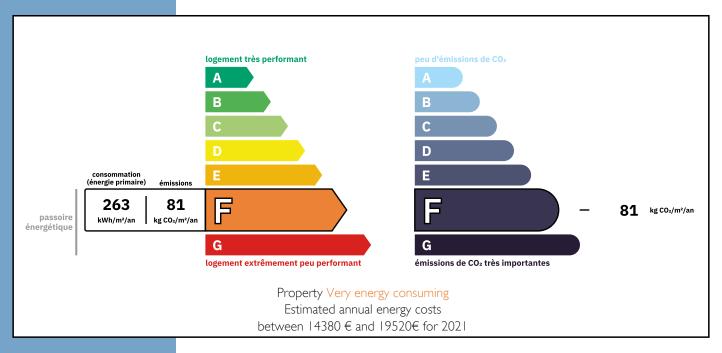

toilet, two en-suites bedrooms on the floor.

24 hectares (60 acres) of park and forest (the park is listed)

- I pond
- I dovecot
- 4 outbuildings
- I tennis court

----

Information about risks to which this property is exposed is available on the Géorisques website : https://www.georisques.gouv.fr

#### More Online:

https://leggettprestige.com/luxury-property-for-sale/view/A19756CO50 COMPLETE FILE AND PHOTO ON REQUEST EXCEPTIONAL
HARMONIOUS CASTLE OF
900M2, LISTED PARK OF
24HA. - 11 BEDROOMS, 10
BATHROOMS...

Ref: A19756CO50







EXCEPTIONAL HARMONIOUS CASTLE OF 900M2, LISTED PARK OF 24HA. - 11 BEDROOMS, 10 BATHROOMS Information about risks to which this property is exposed is available on the Géorisques website: https://www.georisques.gouv.fr/

Ref: A19756CO50

## **ENERGIE-DPE**



### NOTICE

Leggetts, their client and any joint agents give notice that:

- I: Quoted prices are subject to fluctuations in exchangerates. Please contact an agent for an up-to-date price. They are not authorised to make or give any representations or warranties in relation to the property either here or elsewhere, either on their own behalf or on behalf of their client or otherwise. They assume no responsibility for any statement that may be made in these particulars. These particulars do not form part of any offer or contract and must not be relied upon as statements or representations of fact. In particular they neither have nor assume responsibility for any statement concerning the financial arrangements or the commercial scheme which may be made available by their clients or others