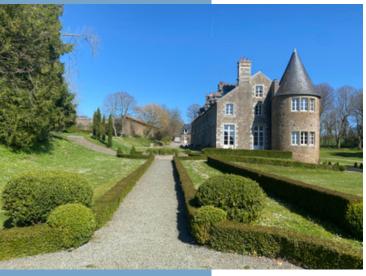

A caretaker house of 200m2, renovated in 2009, with a living room, a kitchen, a bathroom and toilet, two en-suites bedrooms on the floor.

24 hectares (60 acres) of park and forest (the park is listed)

- I pond
- I dovecot
- 4 outbuildings
- I tennis court