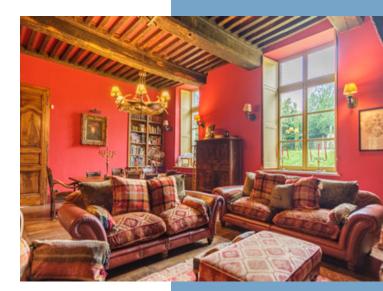

The living rooms on the ground floor offer a beautiful match of old and contemporary styles. The bedrooms - 5 on the first floor and 5 on the second floor - are all of a stylish and comfortable tone, each with its own bathroom. Dating from the 15th, 17th and 19th centuries, the chateau and its grounds are a haven of peace and

#### **DESCRIPTIF**

Castle of. 900m2 with:

- on the ground floor
- I kitchen of 40m2
- I dining room of 25m2
- I gallery of 40m2
- I lounge of 40m2, the oldest room in the castle (15th century)
- I large living room of 80m2
- I game room of 20m2
- I circular library, in the tower, of 16m2
- 2 toilets
- on the first floor
- 6 bedrooms, 6 bathrooms as follows:
- . a master suite of 55m2 with a 20m2 dressing room and a 20m2 bathroom, and a private library.
- . the four others from 16 to 33m2, all en-suites.
- 2 rooms to renovate, of 20 and 15m2
- On the second floor :
- 5 bedrooms between, 9 and 30m2
- 4 bathrooms
- a large, stone cellar with a workout area