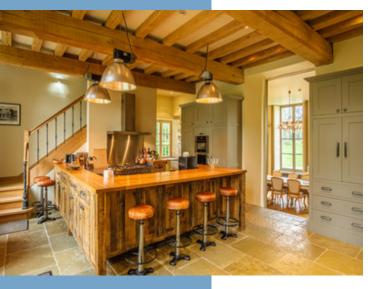

#### **DESCRIPTIF**

Castle of. 900m2 with:

- on the ground floor
- I kitchen of 40m2
- I dining room of 25m2
- I gallery of 40m2
- I lounge of 40m2, the oldest room in the castle (15th century)
- I large living room of 80m2
- I game room of 20m2
- I circular library, in the tower, of 16m2
- 2 toilets
- on the first floor
- 6 bedrooms, 6 bathrooms as follows:
- . a master suite of 55m2 with a 20m2 dressing room and a 20m2 bathroom, and a private library.
- . the four others from 16 to 33m2, all en-suites.
- 2 rooms to renovate, of 20 and 15m2
- On the second floor :
- 5 bedrooms between, 9 and 30m2
- 4 bathrooms
- a large, stone cellar with a workout area