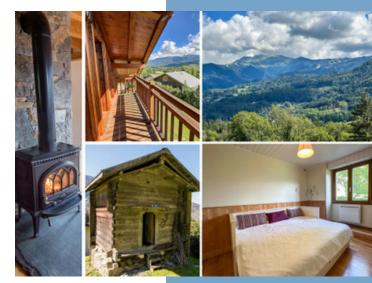

- I hr from Geneva airport
- 20 minutes drive to rail lines into Geneva
- within 20 minutes of the A40
- 20 mins to Les Gets
- 50 minutes to Chamonix

For nature lovers, the property offers hiking trails from the front door, as well as the possibility to walk to Verchaix and Lac Bleu along the river. The property also boasts delightful 180° views and is south-facing, ensuring year-round sun.