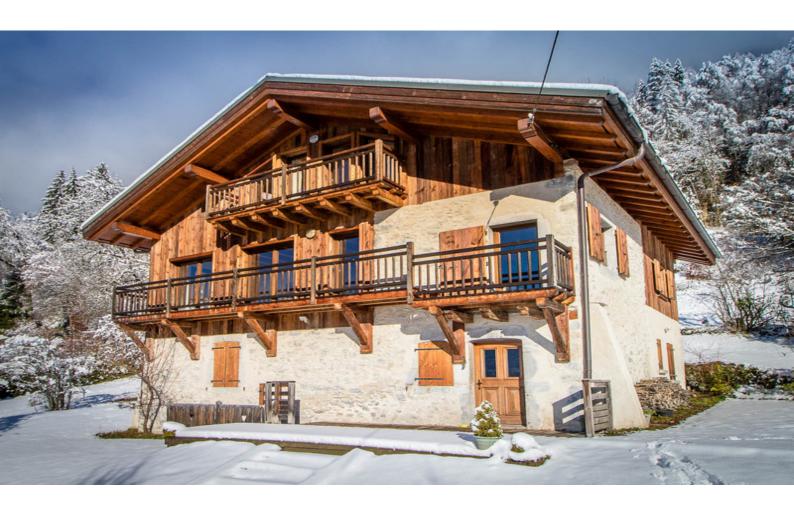

STUNNING, FULLY RENOVATED 19TH C. FARMHOUSE NEAR VERCHAIX - MOUNTAIN VIEWS AND LARGE GARDEN, 50 KM TO GENEVA. www.leggettprestige.com

STUNNING, FULLY RENOVATED 19TH C. FARMHOUSE NEAR VERCHAIX – MOUNTAIN VIEWS AND LARGE GARDEN 50 KM

#### **DESCRIPTIF**

Backing onto forest land, this stunning farmhouse includes high-quality features throughout and offers a stylish living experience. It would make a wonderful primary or secondary residence with excellent rental potential.

The first and second floors of the property have undergone an impressive renovation, with period features retained wherever possible. The exterior has also been beautifully updated with high-spec bardage. The ground floor is currently in very good condition but offers the possibility to update it to your