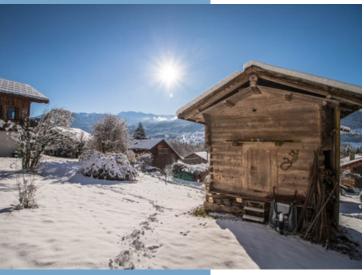

Barns - outbuildings

\*Price based on current exchange rate which is subject to change

- Commutable to the Arve valley and Geneva
- Constructible land
- Near Samoens, Verchaix and Morillon and skiing
- Potential to make two separate accommodation areas
- Stunning renovation

- I hr from Geneva airport
- 20 minutes drive to rail lines into Geneva
- within 20 minutes of the A40
- 20 mins to Les Gets
- 50 minutes to Chamonix

For nature lovers, the property offers hiking trails from the front door, as well as the possibility to walk to Verchaix and Lac Bleu along the river. The property also boasts delightful 180° views and is south-facing, ensuring year-round sun.