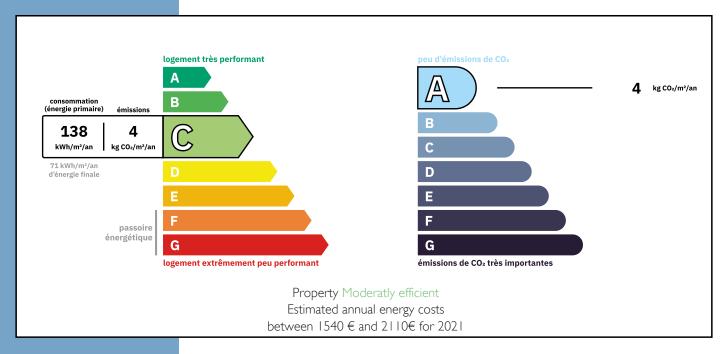

ive renovation, with period features retained wherever possible. The exterior has also been beautifully updated with high-spec bardage. The ground floor is currently in very good condition but offers the possibility to update it to your

More Online:

https://leggettprestige.com/luxury-property-for-sale/view/A20079JST74 COMPLETE FILE AND PHOTO ON REQUEST STUNNING, FULLY RENOVATED 19TH C. FARMHOUSE NEAR VERCHAIX – MOUNTAIN VIEWS AND LARGE GARDEN. 50 KM...

Ref : A20079JST74







STUNNING, FULLY
RENOVATED 19TH C.
FARMHOUSE NEAR VERCHAI)
– MOUNTAIN VIEWS AND
LARGE GARDEN 50 KM

Information about risks to which this property is exposed is available on the Géorisques website : <a href="https://www.georisques.gouv.fr/">https://www.georisques.gouv.fr/</a>

Ref: A20079JST74

## **ENERGIE-DPE**



### NOTICE

Leggetts, their client and any joint agents give notice that:

- I: Quoted prices are subject to fluctuations in exchangerates. Please contact an agent for an up-to-date price. They are not authorised to make or give any representations or warranties in relation to the property either here or elsewhere, either on their own behalf or on behalf of their client or otherwise. They assume no responsibility for any statement that may be made in these particulars. These particulars do not form part of any offer or contract and must not be relied upon as statements or representations of fact. In particular they neither have nor assume responsibility for any statement concerning the financial arrangements or the commercial scheme which may be made available by their clients or others