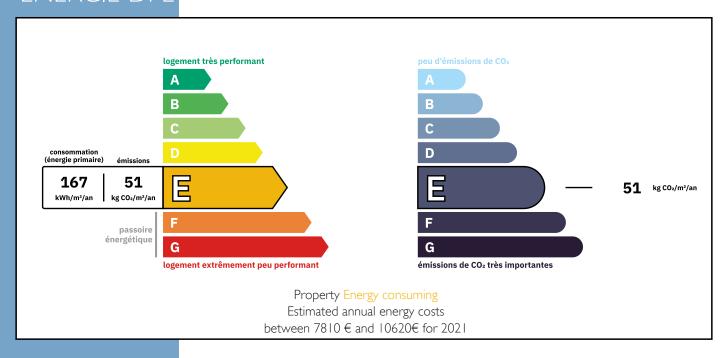

or

Bedroom 6 – 17m2 with ensuite shower room

Bedroom 7 – 24m2 with ensuite bathroom

Bedroom 8 – 40m2 with ensuite bathroom

Bedroom 9 – 22m2 with ensuite bathroom

Bedroom 10 – 23m2 with ensuite bathroom

Bedroom II – 21m2 with ensuite bathroom

2 tower rooms each with a spiral staircase

Staircase giving access to the large attic

#### Basement:

#### More Online:

https://leggettprestige.com/luxury-property-for-sale/view/A20717AF37

COMPLETE FILE AND PHOTO ON REQUEST







MAGNIFICENT CHÂTEAU WITH II BEDROOMS SET IN AN II ACRE PARK WITH A LAKE, HEATED POOL AND 2 GUEST HO Information about risks to which this property is exposed is available on the Géorisques website : <a href="https://www.georisques.gouv.fr/">https://www.georisques.gouv.fr/</a>

Ref · A20717AF37

## **ENERGIE-DPE**



### NOTICE

Leggetts, their client and any joint agents give notice that:

- I: Quoted prices are subject to fluctuations in exchangerates. Please contact an agent for an up-to-date price. They are not authorised to make or give any representations or warranties in relation to the property either here or elsewhere, either on their own behalf or on behalf of their client or otherwise. They assume no responsibility for any statement that may be made in these particulars. These particulars do not form part of any offer or contract and must not be relied upon as statements or representations of fact. In particular they neither have nor assume responsibility for any statement concerning the financial arrangements or the commercial scheme which may be made available by their clients or others