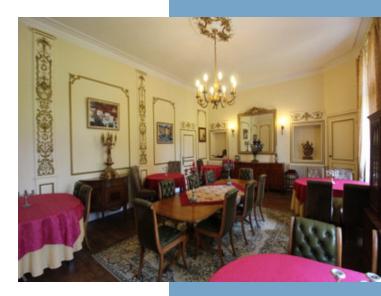

#### Ground floor:

Entrance hall – 35m2 Living room – 43m2 Library -43m2 Dining room – 43m2 Corridor

Kitchen – 21m2

Conservatory – 50m2

Study – 14m2

2 tower rooms each with a spiral staircase