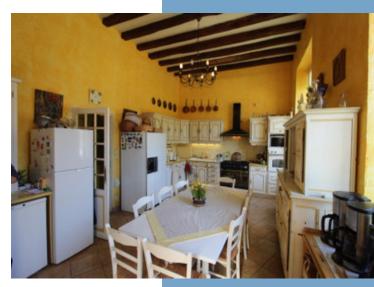

#### Ground floor:

Entrance hall – 35m2 Living room – 43m2 Library -43m2 Dining room – 43m2 Corridor

Kitchen – 21m2

Conservatory – 50m2

Study – 14m2

2 tower rooms each with a spiral staircase