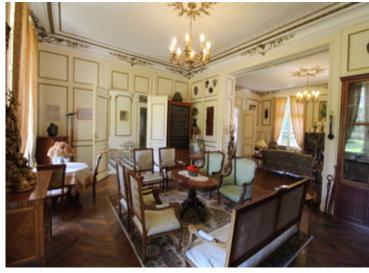

#### Ground floor:

Entrance hall – 35m2 Living room – 43m2 Library -43m2 Dining room – 43m2 Corridor

Kitchen – 21m2

Conservatory – 50m2

Study – 14m2

2 tower rooms each with a spiral staircase