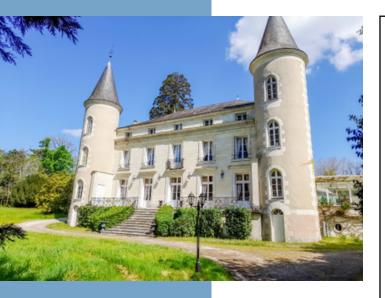

# MAGNIFICENT CHÂTEAU WITH I I BEDROOMS SET IN AN 11 ACRE PARK WITH A LAKE, HEATED POOL AND 2 GUEST HOUSES

www.leggettprestige.com

MAGNIFICENT CHÂTEAU WITH I I BEDROOMS SET IN AN I I ACRE PARK WITH A LAKE, HEATED POOL AND 2 GUEST HO

\*Price based on current exchange rate which is subject to change

MAGNIFICENT CHÂTEAU WITH II BEDROOMS SET IN AN II ACRE PARK WITH A LAKE, HEATED POOL AND 2 GUEST HO...

Ref: A20717AF37

This beautiful château dating from around the turn of the 18th century was built on the site of a previous chateau destroyed during the revolution and sits in fully enclosed parkland of approximately 11 acres with a lake and several huge trees dating from around the same time as when the property was constructed. It has a  $15m \times 6m$  heated

### **DESCRIPTIF**

This superb chateau dates from the turn of the 18th century, sits in an 11 acre site with a lake and consists of: