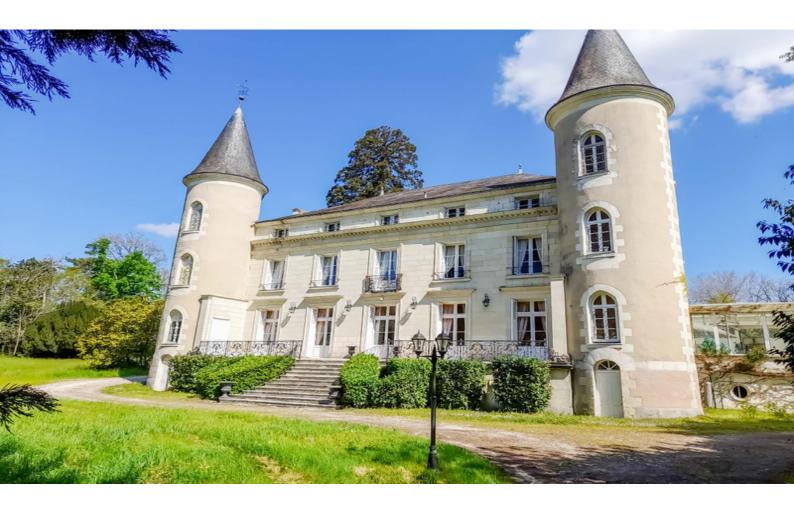

# MAGNIFICENT CHÂTEAU WITH I I BEDROOMS SET IN AN 11 ACRE PARK WITH A LAKE, HEATED POOL AND 2 GUEST HOUSES

www.leggettprestige.com

MAGNIFICENT CHÂTEAU WITH I I BEDROOMS SET IN AN I I ACRE PARK WITH A LAKE, HEATED POOL AND 2 GUEST HO

\*Price based on current exchange rate which is subject to change

MAGNIFICENT CHÂTEAU WITH II BEDROOMS SET IN AN II ACRE PARK WITH A LAKE, HEATED POOL AND 2 GUEST HO...

Ref: A20717AF37

This beautiful château dating from around the turn of the 18th century was built on the site of a previous chateau destroyed during the revolution and sits in fully enclosed parkland of approximately 11 acres with a lake and several huge trees dating from around the same time as when the property was constructed. It has a  $15m \times 6m$  heated

### **DESCRIPTIF**

This superb chateau dates from the turn of the 18th century, sits in an 11 acre site with a lake and consists of: