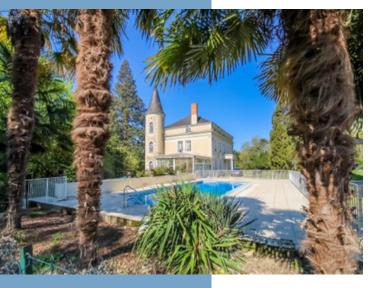

\*Price based on current exchange rate which is subject to change

MAGNIFICENT CHÂTEAU WITH II BEDROOMS SET IN AN II ACRE PARK WITH A LAKE, HEATED POOL AND 2 GUEST HO...

Ref: A20717AF37

This beautiful château dating from around the turn of the 18th century was built on the site of a previous chateau destroyed during the revolution and sits in fully enclosed parkland of approximately 11 acres with a lake and several huge trees dating from around the same time as when the property was constructed. It has a  $15m \times 6m$  heated