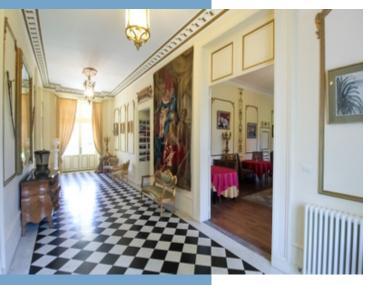

#### Ground floor:

Entrance hall – 35m2 Living room – 43m2 Library -43m2 Dining room – 43m2 Corridor

Kitchen – 21m2

Conservatory – 50m2

Study – 14m2

2 tower rooms each with a spiral staircase