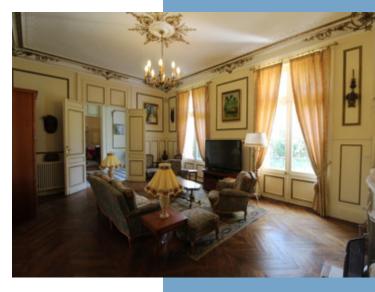

#### Ground floor:

Entrance hall – 35m2 Living room – 43m2 Library -43m2 Dining room – 43m2 Corridor

Kitchen – 21m2

Conservatory – 50m2

Study – 14m2

2 tower rooms each with a spiral staircase