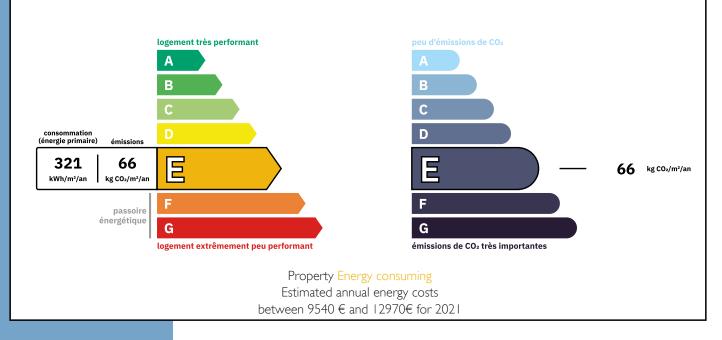

nsuite washroom with w/c, washbasin and window in corner turret 3,5  $\ensuremath{m^2}$ 

Ensuite dre

More Online : https://leggettprestige.com/luxury-property-for-sale/view/A20775SUG24 <u>COMPLETE FILE AND PHOTO ON REQUEST</u>

LEGGETT IMMOBILIER, 42 ROUTE DE RIBERAC, 24340 LA ROCHEBEAUCOURT, FRANCE UK Freephone: 08700115151 telephone: +33 553 608 488 E-mail: prestige@leggett.fr

### AN UNSPOILT,

AUTHENTIC, MEDIEVAL TO RENAISSANCE CASTLE WITH OUTBUILDINGS ABOVE A RIVER VALLEY WITHIN...

Ref : A20775SUG24







AN UNSPOILT, AUTHENTIC, MEDIEVAL TO RENAISSANCE CASTLE WITH OUTBUILDINC ABOVE A RIVER VALLEY WITHIN... Information about risks to which this property is exposed is available on the Géorisques website : https://www.georisques.gouv.fr/

#### Ref : A20775SUG24

### **ENERGIE-DPE**



## NOTICE

Leggetts, their client and any joint agents give notice that:

I: Quoted prices are subject to fluctuations in exchangerates. Please contact an agent for an up-to-date price. They are not authorised to make or give any representations or warranties in relation to the property either here or elsewhere, either on their own behalf or on behalf of their client or otherwise. They assume no responsibility for any statement that may be made in these particulars. These particulars do not form part of any offer or contract and must not be relied upon as statements or representations of fact. In particular they neither have nor assume responsibility for any statement concerning the financial arrangements or the commercial scheme which may be made available by their clients or others to