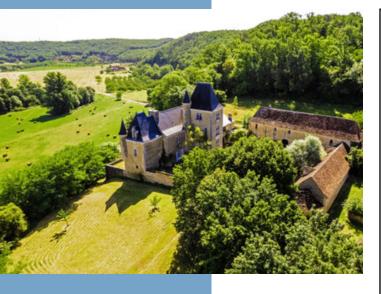

High on 25 ha of forest and meadows is this rare and authentic stronghold of the past Comptes de Marqueyssac and home to the present family for 450 years. The main structure and roof are in good condition having been recently reviewed and restored yet maintaining a traditional mellow, aged patina dripping in history. The castle is

The castle is situated just beyond a hamlet that bears its name in a parish famous for its castles and has views over a valley, two other castles, an ancient riverside village (with castle), the confluence of two rivers, water meadows and forested hills.