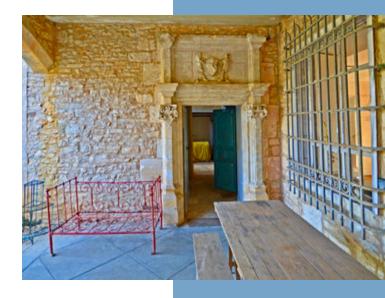

Tower entrance hall with exterior exits 17 m<sup>2</sup>

Tower cloakroom 10 m<sup>2</sup>

W/c (tower) with washbasin 3  $m^2$ 

Tower staircase to 1st floor

Large stone staircase landing with mullion window to 1st floor 31 m<sup>2</sup> 1st floor flooring ancient Périgordine floorboards throughout in all bedrooms and corridors.

Corridor with window facing court 20 m<sup>2</sup>

 $l\,st$  Bedroom (in the north tower) with fireplace and window facing the valley 23  $m^2$ 

Ensuite washroom with w/c, washbasin and window in corner turret 3,5  $\ensuremath{m^2}$ 