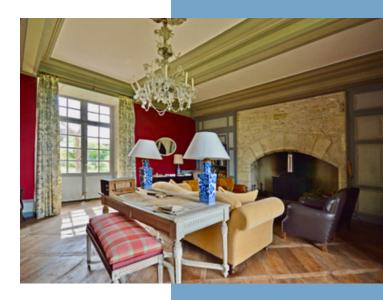

Large salon with wooden panelling, stone fireplace, parquet floor and French doors onto the terrace  $~46~m^2$ 

Small salon with stone alcove and stone fireplace 23  $\ensuremath{\mathsf{m}}^2$ 

Small chapel 4 m<sup>2</sup>