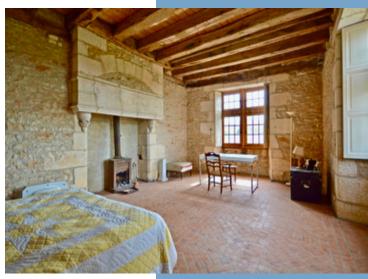

Corridor with window facing court 20 m<sup>2</sup>

 $l\,st$  Bedroom (in the north tower) with fireplace and window facing the valley 23  $m^2$ 

Ensuite washroom with w/c, washbasin and window in corner turret 3,5  $\ensuremath{m^2}$ 