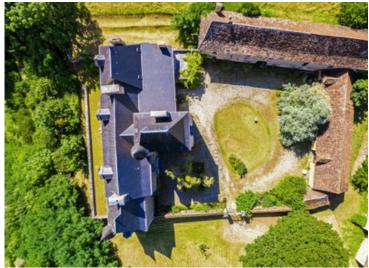

High on 25 ha of forest and meadows is this rare and authentic stronghold of the past Comptes de Marqueyssac and home to the present family for 450 years. The main structure and roof are in good condition having been recently reviewed and restored yet maintaining a traditional mellow, aged patina dripping in history. The castle is

The castle is situated just beyond a hamlet that bears its name in a parish famous for its castles and has views over a valley, two other castles, an ancient riverside village (with castle), the confluence of two rivers, water meadows and forested hills.