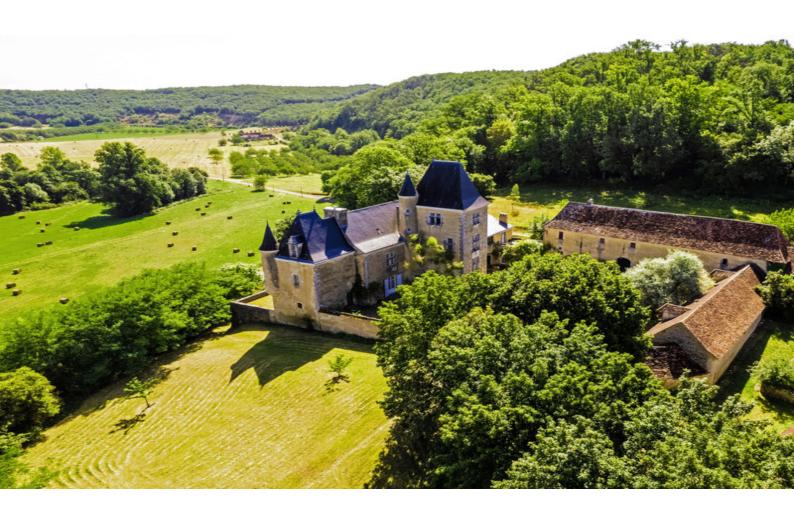

AN UNSPOILT, AUTHENTIC, MEDIEVAL TO RENAISSANCE CASTLE WITH OUTBUILDINGS ABOVE A RIVER VALLEY WITHIN 25 HA.

www.leggettprestige.com LEGGETT IMMOBILIER, 42 ROUTE DE RIBERAC, 24340 LA ROCHEBEAUCOURT, FRANCE. UK Freephone: 08700115151 Telephone: +33 553 608 488 E-mail: prestige@leggett.fr

High on 25 ha of forest and meadows is this rare and authentic stronghold of the past Comptes de Marqueyssac and home to the present family for 450 years. The main structure and roof are in good condition having been recently reviewed and restored yet maintaining a traditional mellow, aged patina dripping in history. The castle is

The castle is situated just beyond a hamlet that bears its name in a parish famous for its castles and has views over a valley, two other castles, an ancient riverside village (with castle), the confluence of two rivers, water meadows and forested hills.