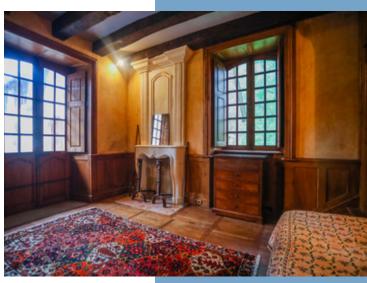

Further up the spiral staircase are two huge, beautifully-decorated bedrooms both with en-suite bathrooms - one of which is situated in the round tower - and a suite of two bedrooms sharing a bath/shower room. On the third floor is a family bedroom with en-suite bathroom, then at the very top of the stairs, a magnificent grenier with a fantastic original timber ceiling, resembling an upside-down boat. The grenier covers the whole area of this older part of the château and makes an excellent music or home-cinema venue. A small bedroom, at the top of the square tower, leads off the grenier with a door to a roof terrace overlooking the courtyard. Accessed fro