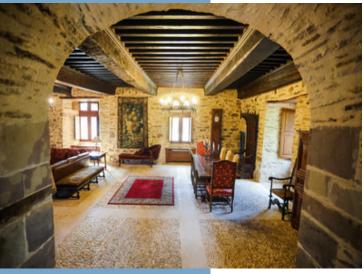

Approached through the entrance gates, stone steps lead to the central spiral staircase and the original heart of the château - an impressive, high-ceilinged, massively-beamed room which covers the whole ground floor and still has its traditional pisé floor and enormous fireplace. The windows and doors are all beautiful stained-glass, and a doorway leads into the bottom of the round tower which could be a small library/playroom. Another short flight of stairs leads to a fully-equipped kitchen and breakfast room with doors to the garden.

Further up the spiral staircase are two huge, beautifully-decorated bedrooms both with en-suite bathrooms - one of which is situated in the round tower - and a suite of two bedrooms sharing a bath/shower room. On the third floor is a family bedroom with en-suite bathroom, then at the very top of the stairs, a magnificent grenier with a fantastic original timber ceiling, resembling an upside-down boat. The grenier covers the whole area of this older part of the château and makes an excellent music or home-cinema venue. A small bedroom, at the top of the square tower, leads off the grenier with a door to a roof terrace overlooking the courtyard. Accessed fro