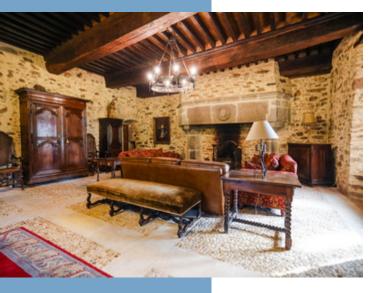

Approached through the entrance gates, stone steps lead to the central spiral staircase and the original heart of the château - an impressive, high-ceilinged, massively-beamed room which covers the whole ground floor and still has its traditional pisé floor and enormous fireplace. The windows and doors are all beautiful stained-glass, and a doorway leads into the bottom of the round tower which could be a small library/playroom. Another short flight of stairs leads to a fully-equipped kitchen and breakfast room with doors to the garden.

Further up the spiral staircase are two huge, beautifully-decorated bedrooms both with en-suite bathrooms - one of which is situated in the round tower - and a suite of two bedrooms sharing a bath/shower room. On the third floor is a family bedroom with en-suite bathroom, then at the very top of the stairs, a magnificent grenier with a fantastic original timber ceiling, resembling an upside-down boat. The grenier covers the whole area of this older part of the château and makes an excellent music or home-cinema venue. A small bedroom, at the top of the square tower, leads off the grenier with a door to a roof terrace overlooking the courtyard. Accessed fro