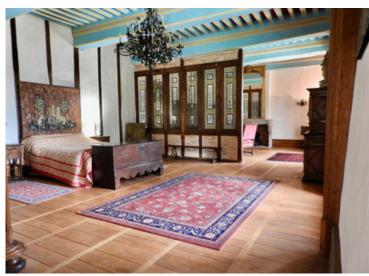

Further up the spiral staircase are two huge, beautifully-decorated bedrooms both with en-suite bathrooms - one of which is situated in the round tower - and a suite of two bedrooms sharing a bath/shower room. On the third floor is a family bedroom with en-suite bathroom, then at the very top of the stairs, a magnificent grenier with a fantastic original timber ceiling, resembling an upside-down boat. The grenier covers the whole area of this older part of the château and makes an excellent music or home-cinema venue. A small bedroom, at the top of the square tower, leads off the grenier with a door to a roof terrace overlooking the courtyard. Accessed fro