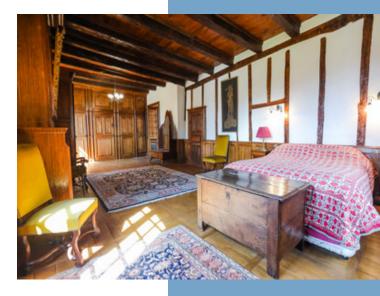

Further up the spiral staircase are two huge, beautifully-decorated bedrooms both with en-suite bathrooms - one of which is situated in the round tower - and a suite of two bedrooms sharing a bath/shower room. On the third floor is a family bedroom with en-suite bathroom, then at the very top of the stairs, a magnificent grenier with a fantastic original timber ceiling, resembling an upside-down boat. The grenier covers the whole area of this older part of the château and makes an excellent music or home-cinema venue. A small bedroom, at the top of the square tower, leads off the grenier with a door to a roof terrace overlooking the courtyard. Accessed fro