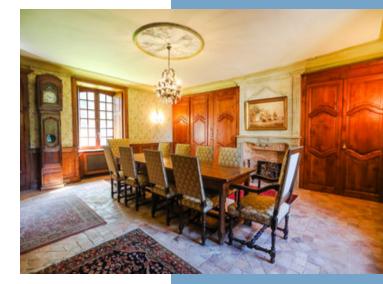

Approached through the entrance gates, stone steps lead to the central spiral staircase and the original heart of the château - an impressive, high-ceilinged, massively-beamed room which covers the whole ground floor and still has its traditional pisé floor and enormous fireplace. The windows and doors are all beautiful stained-glass, and a doorway leads into the bottom of the round tower which could be a small library/playroom. Another short flight of stairs leads to a fully-equipped kitchen and breakfast room with doors to the garden.