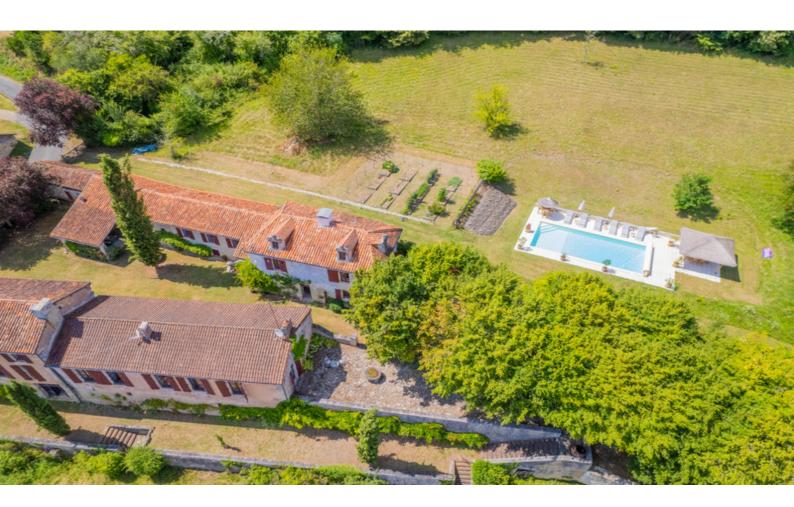

XITH CENTURY TEMPLAR COMMANDERY. HISTORIC RESIDENCE WITH CRYPT AND OUTBUILDINGS. 7.5 HA. NEAR PÉRIGUFUX. www.leggettprestige.com

XITH CENTURY TEMPLAR COMMANDERY, HISTORIC RESIDENCE WITH CRYPT AND OUTBUILDINGS, 7.5

XITH CENTURY TEMPLAR COMMANDERY. HISTORIC RESIDENCE WITH CRYPT AND OUTBUILDINGS. 7.5 HA. NEAR PÉRIG...

Ref: A21760VIR24

Live in harmony with nature and history in this property that invites you to relax and reflect. Dating back to the 11th century, it has been completely renovated using top-quality materials. Clinging to a south-east-facing hillside, with an arm of the river below, this estate features a mansion with terraces and 4 bedrooms. A second house,

#### DESCRIPTIF

The main house, with its superimposed terraces, offers breathtaking views over the valley, creating the ideal setting for relaxing and enjoying the surrounding nature. The interior skilfully blends the modern and the old, with a decoration full of charm.

The two large ground-level barns, each measuring around 220 m<sup>2</sup>, offer additional potential for various projects or storage needs. The cellars, the former 12th-century dovecote and the former crypt add a to