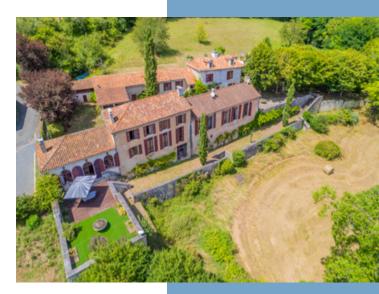

XITH CENTURY TEMPLAR COMMANDERY. HISTORIC RESIDENCE WITH CRYPT AND OUTBUILDINGS. 7.5 HA. NEAR PÉRIG...

Ref: A21760VIR24

Live in harmony with nature and history in this property that invites you to relax and reflect. Dating back to the 11th century, it has been completely renovated using top-quality materials. Clinging to a south-east-facing hillside, with an arm of the river below, this estate features a mansion with terraces and 4 bedrooms. A second house,

The two large ground-level barns, each measuring around 220 m<sup>2</sup>, offer additional potential for various projects or storage needs. The cellars, the former 12th-century dovecote and the former crypt add a to