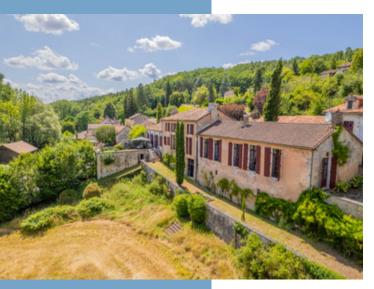

XITH CENTURY TEMPLAR COMMANDERY. HISTORIC RESIDENCE WITH CRYPT AND OUTBUILDINGS. 7.5 HA. NEAR PÉRIG...

Ref: A21760VIR24

Live in harmony with nature and history in this property that invites you to relax and reflect. Dating back to the 11th century, it has been completely renovated using top-quality materials. Clinging to a south-east-facing hillside, with an arm of the river below, this estate features a mansion with terraces and 4 bedrooms. A second house,

The two large ground-level barns, each measuring around 220 m<sup>2</sup>, offer additional potential for various projects or storage needs. The cellars, the former 12th-century dovecote and the former crypt add a to