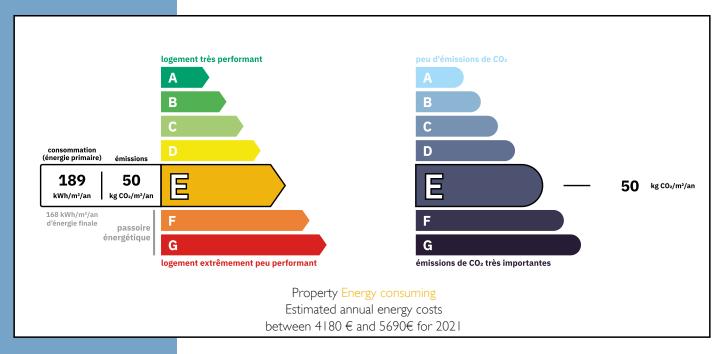

ng onto the living room, two comfortable bedrooms, a bathroom, a toilet and a terrace, as well as a practical cellar. An outbuilding of approx. 104 m² (1,076 sq ft) completes the property.

The two large ground-level barns, each measuring around 220 m<sup>2</sup>, offer additional potential for various projects or storage needs. The cellars, the former 12th-century dovecote and the former crypt add a to







More Online:

https://leggettprestige.com/luxury-property-for-sale/view/A21760VIR24 COMPLETE FILE AND PHOTO ON REQUEST XITH CENTURY TEMPLAR COMMANDERY, HISTORIC RESIDENCE WITH CRYPT AN OUTBUILDINGS, 7.5 HA, NEA PÉRIG Information about risks to which this property is exposed is available on the Géorisques website: https://www.georisques.gouv.fr/

Ref: A21760VIR24

## **ENERGIE-DPE**



### NOTICE

Leggetts, their client and any joint agents give notice that:

- I: Quoted prices are subject to fluctuations in exchangerates. Please contact an agent for an up-to-date price. They are not authorised to make or give any representations or warranties in relation to the property either here or elsewhere, either on their own behalf or on behalf of their client or otherwise. They assume no responsibility for any statement that may be made in these particulars. These particulars do not form part of any offer or contract and must not be relied upon as statements or representations of fact. In particular they neither have nor assume responsibility for any statement concerning the financial arrangements or the commercial scheme which may be made available by their clients or others