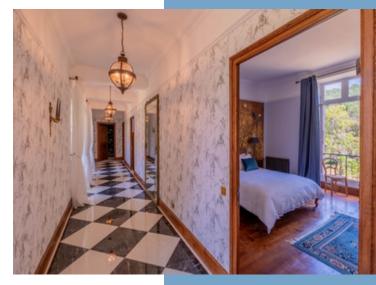

On the ground floor, which spans around 250 m², you'll find a welcoming entrance hall, two practical utility rooms, a kitchen opening onto a bright living room with a fireplace, and a cosy sitting room with a wood-burning stove. A corridor leads to three comfortable bedrooms and a shower room. Upstairs, a vast 74 m² master suite with bathroom and dressing room offers a peaceful private space.