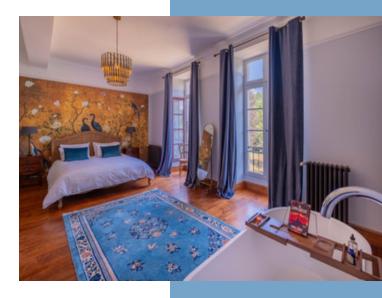

On the ground floor, which spans around 250 m², you'll find a welcoming entrance hall, two practical utility rooms, a kitchen opening onto a bright living room with a fireplace, and a cosy sitting room with a wood-burning stove. A corridor leads to three comfortable bedrooms and a shower room. Upstairs, a vast 74 m² master suite with bathroom and dressing room offers a peaceful private space.