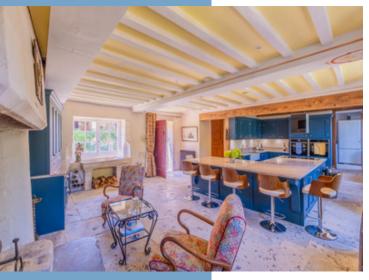

#### DESCRIPTIF

The main house, with its superimposed terraces, offers breathtaking views over the valley, creating the ideal setting for relaxing and enjoying the surrounding nature. The interior skilfully blends the modern and the old, with a decoration full of charm.

On the ground floor, which spans around 250 m², you'll find a welcoming entrance hall, two practical utility rooms, a kitchen opening onto a bright living room with a fireplace, and a cosy sitting room with a wood-burning stove. A corridor leads to three comfortable bedrooms and a shower room. Upstairs, a vast 74 m² master suite with bathroom and dressing room offers a peaceful private space.