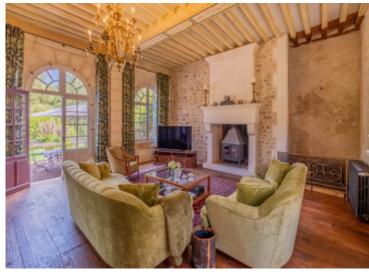

#### DESCRIPTIF

The main house, with its superimposed terraces, offers breathtaking views over the valley, creating the ideal setting for relaxing and enjoying the surrounding nature. The interior skilfully blends the modern and the old, with a decoration full of charm.

On the ground floor, which spans around 250 m², you'll find a welcoming entrance hall, two practical utility rooms, a kitchen opening onto a bright living room with a fireplace, and a cosy sitting room with a wood-burning stove. A corridor leads to three comfortable bedrooms and a shower room. Upstairs, a vast 74 m² master suite with bathroom and dressing room offers a peaceful private space.