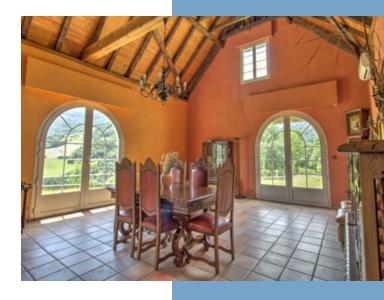

Adjacent to the kitchen is a magnificent reception room (65m<sup>2</sup>), which resembles a banqueting hall - and it even has a gallery! The room has a cathedral ceiling and a very practical double-sided fireplace with insert, which is next to a cosy sitting area. The room also has a formal dining area and a second sitting area at the far end. Delightful arched French doors open outside to t