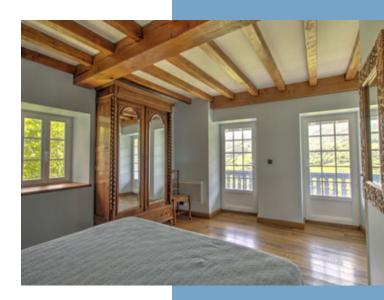

The main front door of the house opens into an entrance hall with a wooden staircase to the upper floors. The ground floor comprises a huge reception room, a kitchen, a utility room, a bedroom, an en suite bathroom and a separate WC.