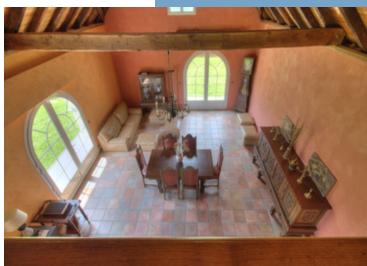

The main front door of the house opens into an entrance hall with a wooden staircase to the upper floors. The ground floor comprises a huge reception room, a kitchen, a utility room, a bedroom, an en suite bathroom and a separate WC.

Adjacent to the kitchen is a magnificent reception room (65m<sup>2</sup>), which resembles a banqueting hall - and it even has a gallery! The room has a cathedral ceiling and a very practical double-sided fireplace with insert, which is next to a cosy sitting area. The room also has a formal dining area and a second sitting area at the far end. Delightful arched French doors open outside to t