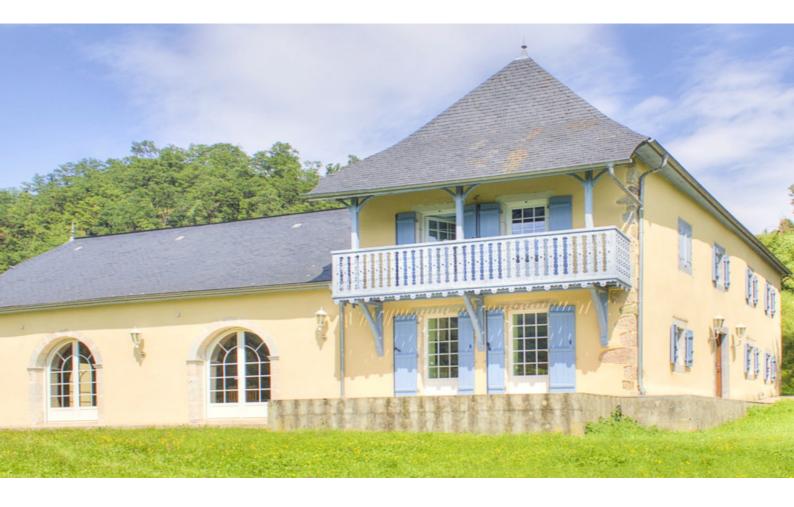

# DESCRIPTIF

This immaculate country house of 234m<sup>2</sup> is set in wooded land of 4,719m<sup>2</sup> and has amazing panoramic views of the surrounding mountains. With the closest neighbour over 250 metres away, the property is completely private and a veritable haven of peace and tranquillity!

From the road, a private track leads up to the country house and continues around to a two-storey barn, which could be used as a garage. As you approach the property, you will immediately notice a lovely carved wooden balcony on the first floor of the house, which overlooks a delightful south-facing dining terrace, from where the panoramic views of the Pyrénées are truly magnificent!