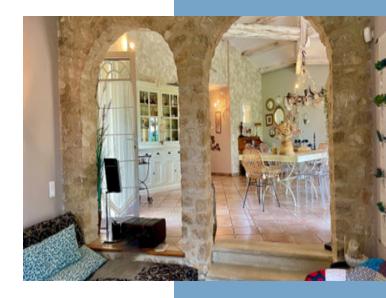

#### **DESCRIPTIF**

Located on the ground floor are the living room, dining room and large kitchen --- all with views over the magnificent garden with its pool and boule pitch.... and exits to the main south-facing terrace. As are the three bedrooms (one of which is currently used as a dressing room) and the bathroom, as well as a separate WC.