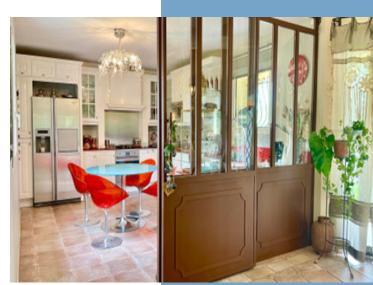

#### **DESCRIPTIF**

Located on the ground floor are the living room, dining room and large kitchen --- all with views over the magnificent garden with its pool and boule pitch.... and exits to the main south-facing terrace. As are the three bedrooms (one of which is currently used as a dressing room) and the bathroom, as well as a separate WC.

Underfloor central heating heats the upper floor.

Fibre for internet.

Room measurements (approx.):

Ground floor:

Entrance and Corridor: 8 m<sup>2</sup>

Dining room: 42 m2 Living room: 22 m2 Kitchen: 20 m2 Bedroom 1: 12 m2 Bedroom 2: 14 m2 Shower room: 10 m2