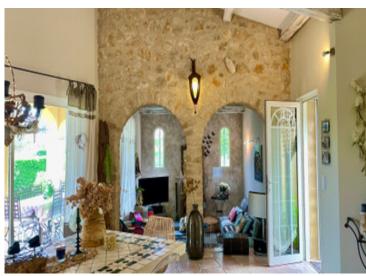

Ref : A21974DIP04

MULTIPLE ...

LUBERON: PROVENCAL

A villa full of lovely surprises

Behind the electric entrance gate you will discover a beautiful-looking, large residential house with 4 bedrooms. The real surprise is hidden inside, but you will already be pleasantly surprised when you take a look at the garden: the large garden is tastefully laid out and, in

#### **DESCRIPTIF**

Located on the ground floor are the living room, dining room and large kitchen --- all with views over the magnificent garden with its pool and boule pitch.... and exits to the main south-facing terrace. As are the three bedrooms (one of which is currently used as a dressing room) and the bathroom, as well as a separate WC.