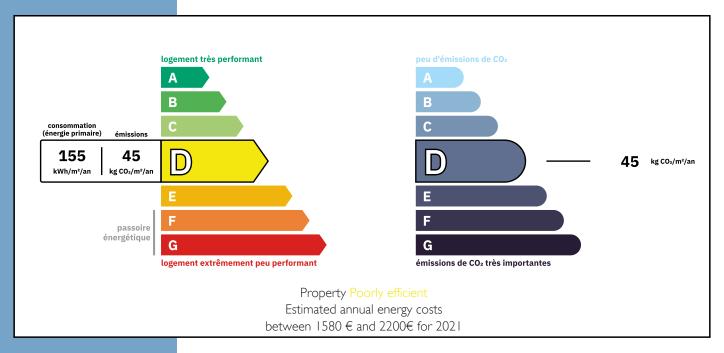

measurements (approx.):

Ground floor:

Entrance and Corridor: 8 m<sup>2</sup>

Dining room: 42 m2 Living room: 22 m2 Kitchen: 20 m2 Bedroom 1: 12 m2 Bedroom 2: 14 m2 Shower room: 10 m2

WC: 2 m2

Dressing room or Bedroom 3: 10 m2

Basement / Garden level (we are on a slight slope):

Guest room en suite: 16 m2

Play Room: 62 m2

Cellar: 20 m2 Study: 10 m2 Cellar: 25 m2

Boiler room etc: 30 m2

Poolhouse: 20 m2

More Online:

https://leggettprestige.com/luxury-property-for-sale/view/A21974DIP04

COMPLETE FILE AND PHOTO ON REQUEST







LUBERON: PROVENCAL VILL WITH 4 BEDROOMS, POOL, LARGE SUMMER KITCHEN AND CHILL OUT HOUSE. Information about risks to which this property is exposed is available on the Géorisques website: https://www.georisques.gouv.fr/

Ref: A21974DIP04

## **ENERGIE-DPE**



### NOTICE

Leggetts, their client and any joint agents give notice that:

- I: Quoted prices are subject to fluctuations in exchangerates. Please contact an agent for an up-to-date price. They are not authorised to make or give any representations or warranties in relation to the property either here or elsewhere, either on their own behalf or on behalf of their client or otherwise. They assume no responsibility for any statement that may be made in these particulars. These particulars do not form part of any offer or contract and must not be relied upon as statements or representations of fact. In particular they neither have nor assume responsibility for any statement concerning the financial arrangements or the commercial scheme which may be made available by their clients or others