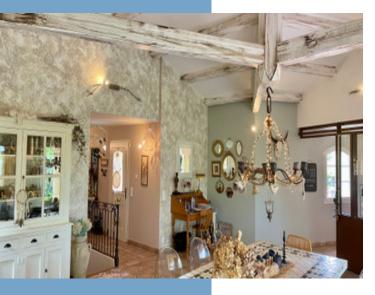

#### **DESCRIPTIF**

Located on the ground floor are the living room, dining room and large kitchen --- all with views over the magnificent garden with its pool and boule pitch.... and exits to the main south-facing terrace. As are the three bedrooms (one of which is currently used as a dressing room) and the bathroom, as well as a separate WC.

A staircase leads down to the basement, which turns out to be a real surprise: a huge room would make an ideal games, billiards or table tennis room. In addition, there are plenty of other spaces to discover. Suffice to say, there's a guest room and a wine cellar. After all, this is Provence.