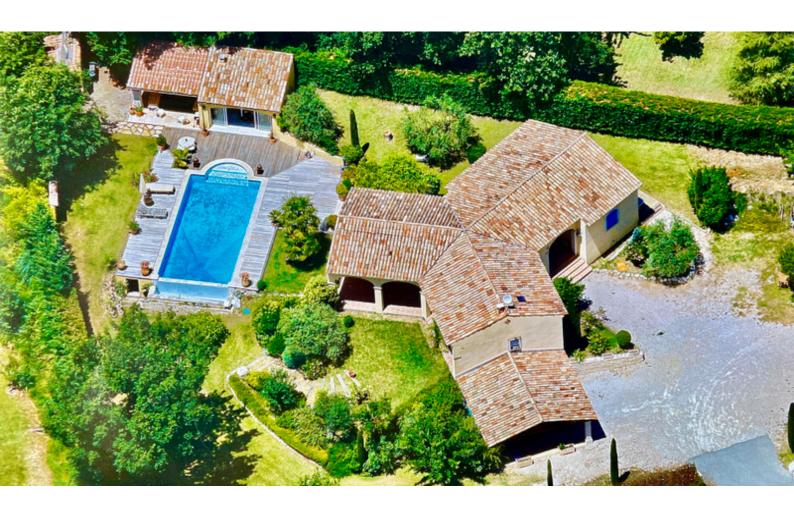

Ref : A21974DIP04

MULTIPLE ...

LUBERON: PROVENCAL

A villa full of lovely surprises

Behind the electric entrance gate you will discover a beautiful-looking, large residential house with 4 bedrooms. The real surprise is hidden inside, but you will already be pleasantly surprised when you take a look at the garden: the large garden is tastefully laid out and, in

#### **DESCRIPTIF**

Located on the ground floor are the living room, dining room and large kitchen --- all with views over the magnificent garden with its pool and boule pitch.... and exits to the main south-facing terrace. As are the three bedrooms (one of which is currently used as a dressing room) and the bathroom, as well as a separate WC.

A staircase leads down to the basement, which turns out to be a real surprise: a huge room would make an ideal games, billiards or table tennis room. In addition, there are plenty of other spaces to discover. Suffice to say, there's a guest room and a wine cellar. After all, this is Provence.