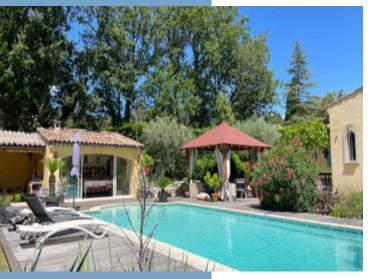

\*Price based on current exchange rate which is subject to change

- Large living space
- Surprisingly large lower level
- Salt water Pool 10 x 5 m
- Multiple terraces following the sun
- Fully equipped summer kitchen

#### **DESCRIPTIF**

Located on the ground floor are the living room, dining room and large kitchen --- all with views over the magnificent garden with its pool and boule pitch.... and exits to the main south-facing terrace. As are the three bedrooms (one of which is currently used as a dressing room) and the bathroom, as well as a separate WC.