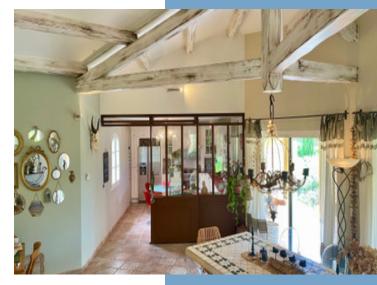

#### **DESCRIPTIF**

Located on the ground floor are the living room, dining room and large kitchen --- all with views over the magnificent garden with its pool and boule pitch.... and exits to the main south-facing terrace. As are the three bedrooms (one of which is currently used as a dressing room) and the bathroom, as well as a separate WC.

Underfloor central heating heats the upper floor.

Fibre for internet.

Room measurements (approx.):

Ground floor:

Entrance and Corridor: 8 m<sup>2</sup>

Dining room: 42 m2 Living room: 22 m2 Kitchen: 20 m2 Bedroom 1: 12 m2 Bedroom 2: 14 m2 Shower room: 10 m2