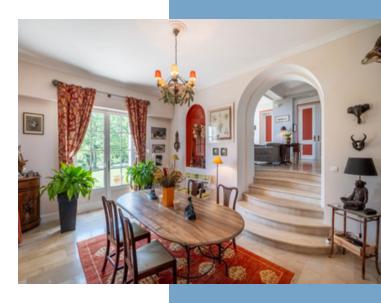

### DESCRIPTIF

The MANSION offers you a living area of 470 m<sup>2</sup>, comprising:

On the ground floor:

- \* Main entrance 23 m<sup>2</sup> French doors to garden;
- On the right side:
- \* Living room 38 m<sup>2</sup> with stone stairwell, French doors to garden;
- \* Dining room 23 m<sup>2</sup> fireplace,
- \* Kitchen 26 m<sup>2</sup> equipped,
- \* Toilet;
- \* Service entrance 6 m<sup>2</sup>.