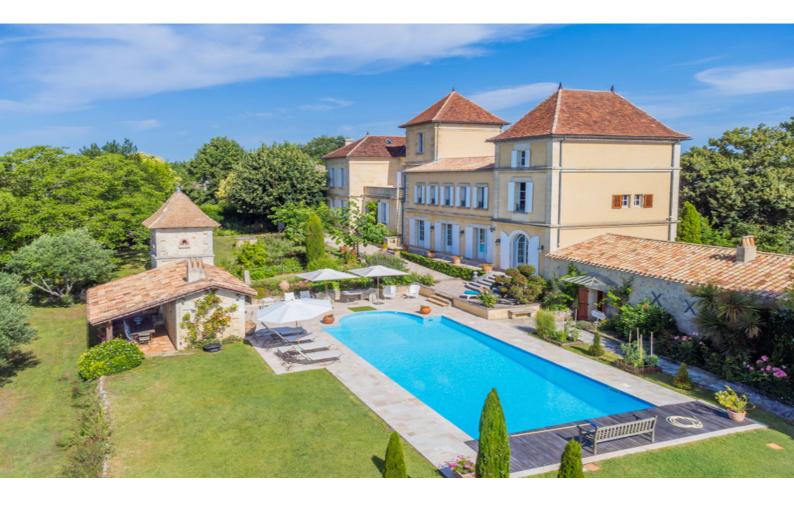

#### HUGE PRICE REDUCTION | 800 000€

35 km from BORDEAUX, about ten km from SAINT-EMILION and at the edge of a small village you will find this exceptional property, very rare to find! A magnificent castle with its perfectly balanced architecture in its harmonious environment with panoramic views over

### DESCRIPTIF

The MANSION offers you a living area of 470 m<sup>2</sup>, comprising:

On the ground floor:

- \* Main entrance 23 m<sup>2</sup> French doors to garden;
- On the right side:
- \* Living room 38 m<sup>2</sup> with stone stairwell, French doors to garden;
- \* Dining room 23 m<sup>2</sup> fireplace,
- \* Kitchen 26 m<sup>2</sup> equipped,
- \* Toilet;
- \* Service entrance 6 m<sup>2</sup>.