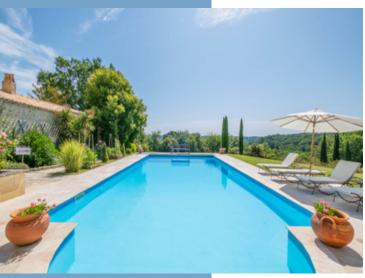

Going down a stone staircase:

- \* Air-conditioned wine cellar 18 m<sup>2</sup>;
- \* Summer kitchen 22 m<sup>2</sup> overlooking the pool terrace;
- \* Shower room, toilet cabinet 4 m<sup>2</sup>;
- \* Laundry/boiler room 8 m<sup>2</sup>;