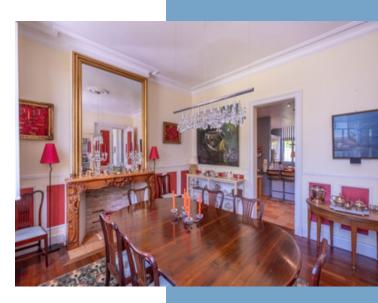

### DESCRIPTIF

The MANSION offers you a living area of 470 m<sup>2</sup>, comprising:

On the ground floor:

- \* Main entrance 23 m<sup>2</sup> French doors to garden;
- On the right side:
- \* Living room 38 m<sup>2</sup> with stone stairwell, French doors to garden;
- \* Dining room 23 m<sup>2</sup> fireplace,
- \* Kitchen 26 m<sup>2</sup> equipped,
- \* Toilet;
- \* Service entrance 6 m<sup>2</sup>.