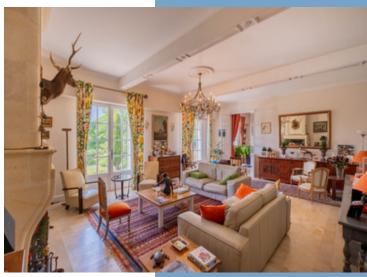

On the left side:

- \* Reception room 50 m<sup>2</sup> fireplace, French doors to garden;
- \* Hallway with storage room 8 m<sup>2</sup> serving
- \* Bedroom I 19 m<sup>2</sup> French doors to garden/pool.