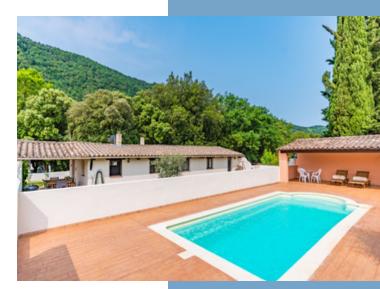

As you explore the estate, prepare to be enchanted by the following remarkable features: The crowning jewel of this property is the exquisite stone-built Main House, designed in a charming Ranch style and offering a seamless single-level living experience. Step into a 90-square-metre open kitchen and living space, adorned with stunning parquet floors and graced by the warmth of a mesmerizing fireplace. This inviting sanctuary boasts a large south-facing sliding glass door and another picture window that embrace breathtaking mountainous views, creating an ambiance of tranquillity and natural beauty. In addition, the living area provides direct access to the refreshing saltwater pool, inviting you to indulge in the delights of outdoor living. The Main House also boasts a 9-square-metre laundry room and a 6.6-square-metre office, catering to your practical needs.