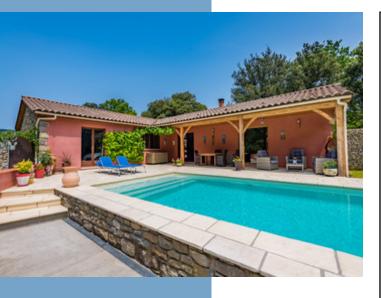

#### DESCRIPTIF

Introducing an Exquisite Estate Farm and Equestrian Property, nestled in an idyllic location just 20 kilometres south of Carcassonne. This magnificent property sprawls over nearly 20 hectares of enchanting land, encompassing picturesque pastures for horses, a river just 200 metres away, and a captivating array of tree species, including vibrant green oaks, majestic cypress trees, and enchanting Aleppo pines. Immersed in this natural oasis, you will discover a true haven with three water sources graciously adoming the landscape.

As you explore the estate, prepare to be enchanted by the following remarkable features: The crowning jewel of this property is the exquisite stone-built Main House, designed in a charming Ranch style and offering a seamless single-level living experience. Step into a 90-square-metre open kitchen and living space, adorned with stunning parquet floors and graced by the warmth of a mesmerizing fireplace. This inviting sanctuary boasts a large south-facing sliding glass door and another picture window that embrace breathtaking mountainous views, creating an ambiance of tranquillity and natural beauty. In addition, the living area provides direct access to the refreshing saltwater pool, inviting you to indulge in the delights of outdoor living. The Main House also boasts a 9-square-metre laundry room and a 6.6-square-metre office, catering to your practical needs.