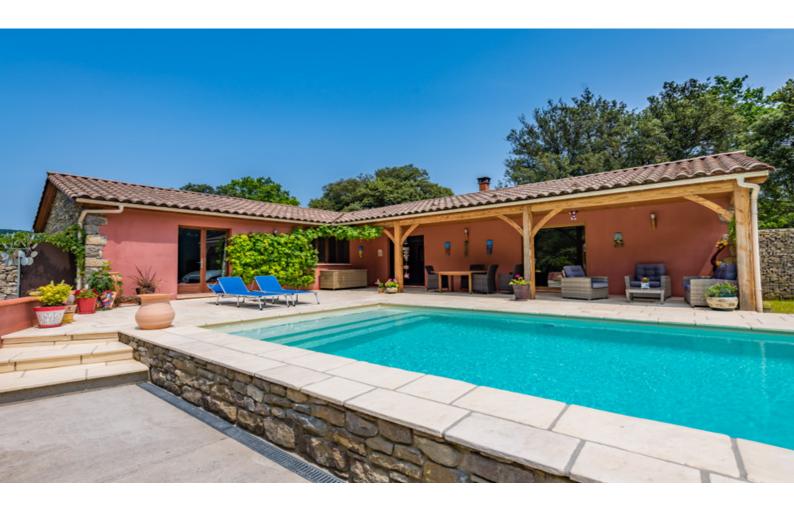

#### DESCRIPTIF

Introducing an Exquisite Estate Farm and Equestrian Property, nestled in an idyllic location just 20 kilometres south of Carcassonne. This magnificent property sprawls over nearly 20 hectares of enchanting land, encompassing picturesque pastures for horses, a river just 200 metres away, and a captivating array of tree species, including vibrant green oaks, majestic cypress trees, and enchanting Aleppo pines. Immersed in this natural oasis, you will discover a true haven with three water sources graciously adoming the landscape.

As you explore the estate, prepare to be enchanted by the following remarkable features: The crowning jewel of this property is the exquisite stone-built Main House, designed in a charming Ranch style and offering a seamless single-level living experience. Step into a 90-square-metre open kitchen and living space, adorned with stunning parquet floors and graced by the warmth of a mesmerizing fireplace. This inviting sanctuary boasts a large south-facing sliding glass door and another picture window that embrace breathtaking mountainous views, creating an ambiance of tranquillity and natural beauty. In addition, the living area provides direct access to the refreshing saltwater pool, inviting you to indulge in the delights of outdoor living. The Main House also boasts a 9-square-metre laundry room and a 6.6-square-metre office, catering to your practical needs.