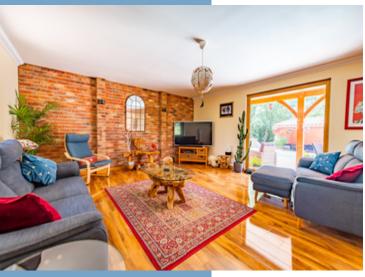

As you explore the estate, prepare to be enchanted by the following remarkable features: The crowning jewel of this property is the exquisite stone-built Main House, designed in a charming Ranch style and offering a seamless single-level living experience. Step into a 90-square-metre open kitchen and living space, adorned with stunning parquet floors and graced by the warmth of a mesmerizing fireplace. This inviting sanctuary boasts a large south-facing sliding glass door and another picture window that embrace breathtaking mountainous views, creating an ambiance of tranquillity and natural beauty. In addition, the living area provides direct access to the refreshing saltwater pool, inviting you to indulge in the delights of outdoor living. The Main House also boasts a 9-square-metre laundry room and a 6.6-square-metre office, catering to your practical needs.