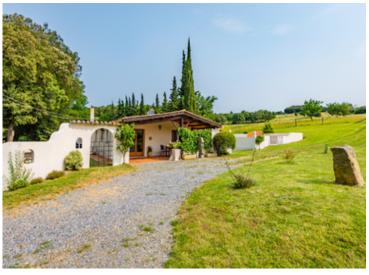

As you explore the estate, prepare to be enchanted by the following remarkable features: The crowning jewel of this property is the exquisite stone-built Main House, designed in a charming Ranch style and offering a seamless single-level living experience. Step into a 90-square-metre open kitchen and living space, adorned with stunning parquet floors and graced by the warmth of a mesmerizing fireplace. This inviting sanctuary boasts a large south-facing sliding glass door and another picture window that embrace breathtaking mountainous views, creating an ambiance of tranquillity and natural beauty. In addition, the living area provides direct access to the refreshing saltwater pool, inviting you to indulge in the delights of outdoor living. The Main House also boasts a 9-square-metre laundry room and a 6.6-square-metre office, catering to your practical needs.