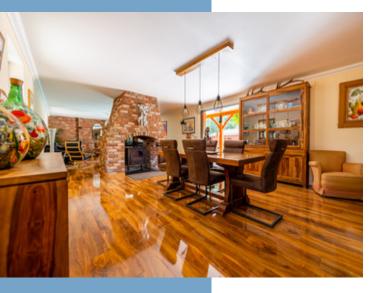

As you explore the estate, prepare to be enchanted by the following remarkable features: The crowning jewel of this property is the exquisite stone-built Main House, designed in a charming Ranch style and offering a seamless single-level living experience. Step into a 90-square-metre open kitchen and living space, adorned with stunning parquet floors and graced by the warmth of a mesmerizing fireplace. This inviting sanctuary boasts a large south-facing sliding glass door and another picture window that embrace breathtaking mountainous views, creating an ambiance of tranquillity and natural beauty. In addition, the living area provides direct access to the refreshing saltwater pool, inviting you to indulge in the delights of outdoor living. The Main House also boasts a 9-square-metre laundry room and a 6.6-square-metre office, catering to your practical needs.