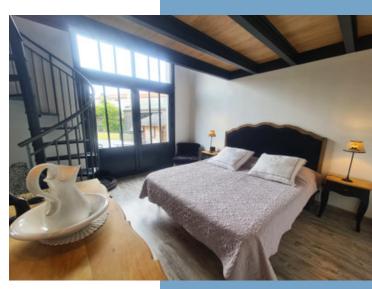

# DESCRIPTIF

The property comprises:

First floor: a main entrance on the courtyard side, another entrance opening onto the street, an office with a sanitary area, a living room with electric insert, a games room, a vast dining room with fitted and equipped kitchen and access to the vaulted cellar dating from the Templar period, a suite comprising a bedroom, dressing room, spa bath, shower and WC, another bedroom above, then a storeroom with boiler room giving access to the garage.

Upstairs, a landing leading to: a suite: bedroom, shower and WC and two other bedrooms, a shower room with WC.

Completing the property:

\* terrace

- \* gym with 5-seater spa, sauna and shower room with WC
- \* car port for two cars
- \* garage with street access
- $^{*}$  another garage with courtyard access, currently used as a workshop
- \* a well
- \*a small shed
- \* a secure space for a pet (dog).
- \* two cellars
- \* automatic electric lawnmower
- \* electric gate