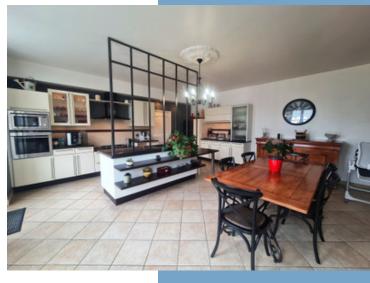

# DESCRIPTIF

The property comprises:

First floor: a main entrance on the courtyard side, another entrance opening onto the street, an office with a sanitary area, a living room with electric insert, a games room, a vast dining room with fitted and equipped kitchen and access to the vaulted cellar dating from the Templar period, a suite comprising a bedroom, dressing room, spa bath, shower and WC, another bedroom above, then a storeroom with boiler room giving access to the garage.