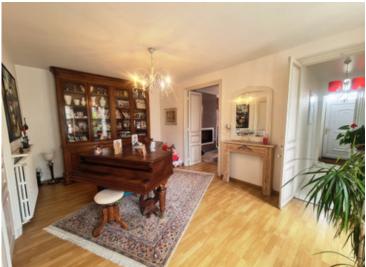

# DESCRIPTIF

The property comprises:

First floor: a main entrance on the courtyard side, another entrance opening onto the street, an office with a sanitary area, a living room with electric insert, a games room, a vast dining room with fitted and equipped kitchen and access to the vaulted cellar dating from the Templar period, a suite comprising a bedroom, dressing room, spa bath, shower and WC, another bedroom above, then a storeroom with boiler room giving access to the garage.