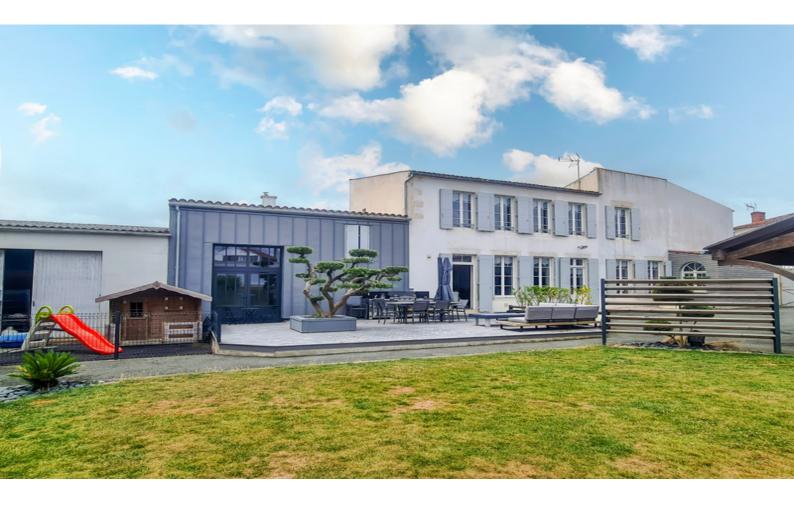

LEGGETT IMMOBILIER, 42 ROUTE DE RIBERAC, 24340 LA ROCHEBEAUCOURT, FRANCE UK Freephone: 08700115151 telephone: +33 553 608 488 E-mail: prestige@leggett.fr

- •
- •
- •
- •
- •

This charming property is ideally located in the town of Marans, within walking distance of shops and services, 20 minutes from La Rochelle, a town with all amenities, TGV train station and airport.

# DESCRIPTIF

The property comprises:

First floor: a main entrance on the courtyard side, another entrance opening onto the street, an office with a sanitary area, a living room with electric insert, a games room, a vast dining room with fitted and equipped kitchen and access to the vaulted cellar dating from the Templar period, a suite comprising a bedroom, dressing room, spa bath, shower and WC, another bedroom above, then a storeroom with boiler room giving access to the garage.

Upstairs, a landing leading to: a suite: bedroom, shower and WC and two other bedrooms, a shower room with WC.

Completing the property:

\* terrace

- \* gym with 5-seater spa, sauna and shower room with WC
- \* car port for two cars
- \* garage with street access
- $^{*}$  another garage with courtyard access, currently used as a workshop
- \* a well
- \*a small shed
- \* a secure space for a pet (dog).
- \* two cellars
- \* automatic electric lawnmower
- \* electric gate

The property is equipped with double-glazed windows, central heating with town gas boiler, fiber optic connection and mains drainage.

The living space is private and not overlooked.

No work required.

-----