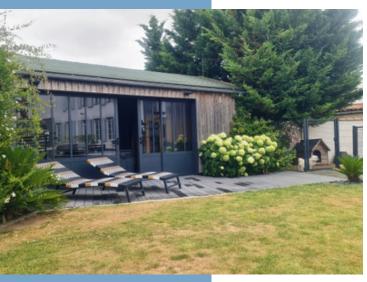

Upstairs, a landing leading to: a suite: bedroom, shower and WC and two other bedrooms, a shower room with WC.

Completing the property:

\* terrace

- \* gym with 5-seater spa, sauna and shower room with WC
- \* car port for two cars
- \* garage with street access
- $^{*}$  another garage with courtyard access, currently used as a workshop
- \* a well
- \*a small shed
- \* a secure space for a pet (dog).
- \* two cellars
- \* automatic electric lawnmower
- \* electric gate