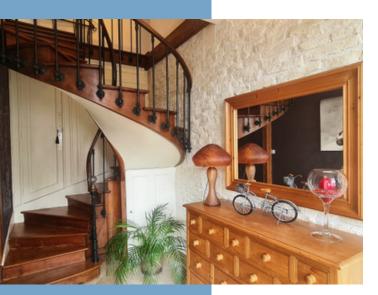

# DESCRIPTIF

The property comprises:

First floor: a main entrance on the courtyard side, another entrance opening onto the street, an office with a sanitary area, a living room with electric insert, a games room, a vast dining room with fitted and equipped kitchen and access to the vaulted cellar dating from the Templar period, a suite comprising a bedroom, dressing room, spa bath, shower and WC, another bedroom above, then a storeroom with boiler room giving access to the garage.