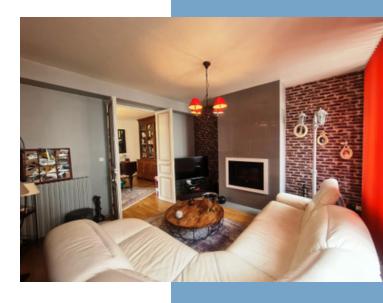

# DESCRIPTIF

The property comprises:

First floor: a main entrance on the courtyard side, another entrance opening onto the street, an office with a sanitary area, a living room with electric insert, a games room, a vast dining room with fitted and equipped kitchen and access to the vaulted cellar dating from the Templar period, a suite comprising a bedroom, dressing room, spa bath, shower and WC, another bedroom above, then a storeroom with boiler room giving access to the garage.