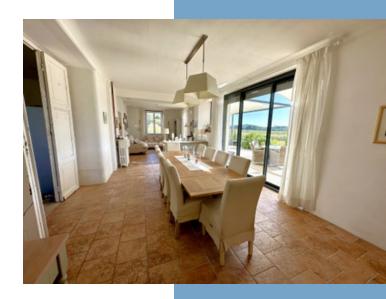

# DESCRIPTIF

MORE PHOTOS AVAILABLE AND FLOOR PLAN ON REQUEST

The main house of  $211 \text{ m}^2$  on two floors offers you a living room, a kitchen opening onto a large dining room with a lounge area with access to a large terrace, a utility room, four bedrooms, a bathroom and a shower room.

Main House - Ground floor

- I Entrance 10 m<sup>2</sup>
- 1 Living room 19 m<sup>2</sup>

I Living/dining room - 42  $m^2$  with a functional wood stove - Direct access to the  $72m^2$  terrace through large bay windows.