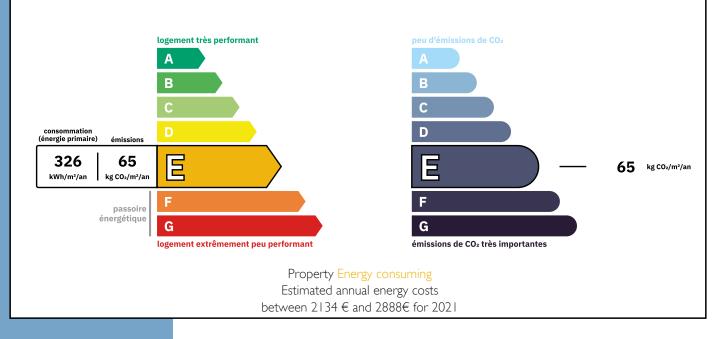

Ref : A23798ELM17

UNDER OFFER SUPERB ESTAT IN A PRIVATE SETTING ON 8 HECT OF LAND. POOL. BUSINESS POTENTIAL. 5MN FROM... Information about risks to which this property is exposed is available on the Géorisques website : https://www.georisques.gouv.fr/