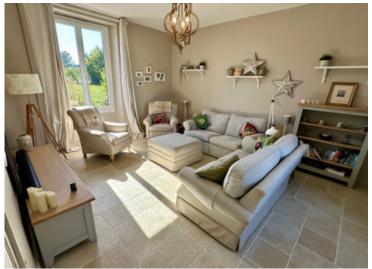

# DESCRIPTIF

MORE PHOTOS AVAILABLE AND FLOOR PLAN ON REQUEST

The main house of  $211 \text{ m}^2$  on two floors offers you a living room, a kitchen opening onto a large dining room with a lounge area with access to a large terrace, a utility room, four bedrooms, a bathroom and a shower room.

Main House - Ground floor

- I Entrance 10 m<sup>2</sup>
- 1 Living room 19 m<sup>2</sup>

I Living/dining room - 42  $m^2$  with a functional wood stove - Direct access to the  $72m^2$  terrace through large bay windows.