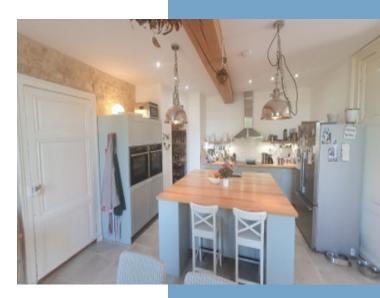

- | Kitchen 29 m<sup>2</sup> with a lovely pantry.
- I Laundry room 17 m<sup>2</sup>

| Boiler room – | 8m<sup>2</sup> (outside adjoining the laundry room)

Main house - 1st floor

- I Landing 14 m<sup>2</sup>
- 1 Bedroom 19 m<sup>2</sup>
- l Bedroom 8 m<sup>2</sup>
- $\,$  I Bathroom 7  $m^2$  with bathtub, 2 sinks and a toilet
- 1 Bedroom 17 m<sup>2</sup>