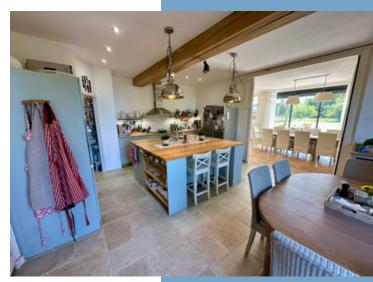

- | Kitchen 29 m<sup>2</sup> with a lovely pantry.
- I Laundry room 17 m<sup>2</sup>

| Boiler room – | 8m<sup>2</sup> (outside adjoining the laundry room)

Main house - 1st floor

- I Landing 14 m<sup>2</sup>
- 1 Bedroom 19 m<sup>2</sup>
- l Bedroom 8 m<sup>2</sup>
- $\,$  I Bathroom 7  $m^2$  with bathtub, 2 sinks and a toilet
- 1 Bedroom 17 m<sup>2</sup>