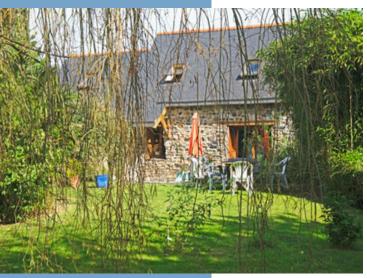

Large entrance hall, beautiful modern kitchen opening onto the dining room, double lounge, 6 bedrooms including 4 suites, bathroom, shower room and 4 toilets.

Private garden area. This house can accommodate 14 people.

#### Gite I: on 2 levels

Kitchen opening into the dining room/lounge, 3 bedrooms, 2 shower rooms, 2 toilets, central heating, wood-burning stove, terrace and private garden area. This gite sleeps 8. Living Space : 98 m2

#### Gite 2: on 2 levels

Kitchen opening into the dining room, 2 bedrooms including 1 suite, shower room, 2 toilets, terrace and private garden. This gite sleeps 6. Living space: 85 M2

#### Gite 3: on 2 levels

Entrance hall, veranda, lounge, open-plan kitchen, 3 bedrooms, 2 shower rooms, 2 toilets, central heating, wood-burning stove, private garden. This gite sleeps 8. Living Space : 63 m2