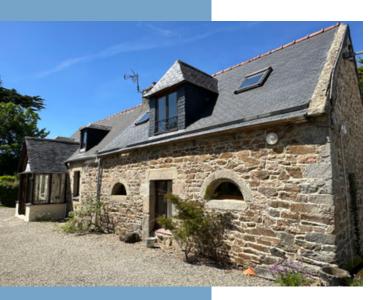

## DESCRIPTIF

This unique property comprises of a main 6 bedroom house and 6 gîtes, swimming pool, sauna, magnificent wooded grounds, well, outbuildings, reception room with ample parking spaces.

The main house is on 3 levels.

#### Gite I: on 2 levels

Kitchen opening into the dining room/lounge, 3 bedrooms, 2 shower rooms, 2 toilets, central heating, wood-burning stove, terrace and private garden area. This gite sleeps 8. Living Space : 98 m2

#### Gite 2: on 2 levels

Kitchen opening into the dining room, 2 bedrooms including 1 suite, shower room, 2 toilets, terrace and private garden. This gite sleeps 6. Living space: 85 M2

#### Gite 3: on 2 levels

Entrance hall, veranda, lounge, open-plan kitchen, 3 bedrooms, 2 shower rooms, 2 toilets, central heating, wood-burning stove, private garden. This gite sleeps 8. Living Space : 63 m2