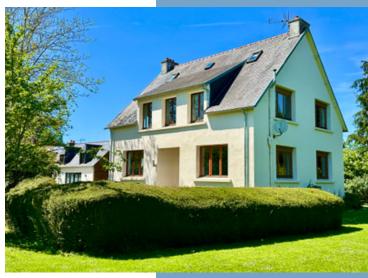

## DESCRIPTIF

This unique property comprises of a main 6 bedroom house and 6 gîtes, swimming pool, sauna, magnificent wooded grounds, well, outbuildings, reception room with ample parking spaces.

The main house is on 3 levels.

Large entrance hall, beautiful modern kitchen opening onto the dining room, double lounge, 6 bedrooms including 4 suites, bathroom, shower room and 4 toilets.

Private garden area. This house can accommodate 14 people.

Living space 172 m2: Entrance 9 m2 Kitchen/dining room 34 m2 Living room 35 m2 Bedroom 1: 16m2 Bedroom 2: 16 m2 Bedroom 3: 14 m2 Bedroom 4: 14 m2 Bathroom: 5 m2 Bedroom 5: 9 m2 Bedroom 6: 9 m2 Shower room: 2 m2