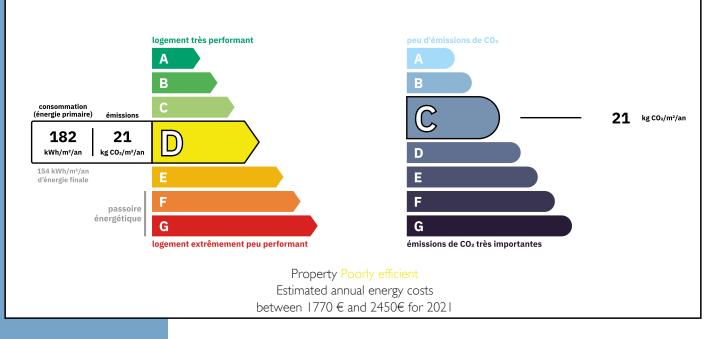

n. This gite sleeps 6. Living space: 85 M2

#### Gite 3: on 2 levels

Entrance hall, veranda, lounge, open-plan kitchen, 3 bedrooms, 2 shower rooms, 2 toilets, central heating, wood-burning stove, private garden. This gite sleeps 8. Living Space : 63 m2

More Online :

https://leggettprestige.com/luxury-property-for-sale/view/A24426HL22 <u>COMPLETE FILE AND PHOTO ON REQUEST</u>

LEGGETT IMMOBILIER, 42 ROUTE DE RIBERAC, 24340 LA ROCHEBEAUCOURT, FRANCE UK Freephone: 08700115151 telephone: +33 553 608 488 E-mail: prestige@leggett.fr



Ref : A24426HL22







COMPLEX OF 7 GÎTES IN A MAGNIFICENT PARK 2KM FROM THE BEACH. Information about risks to which this property is exposed is available on the Géorisques website : https://www.georisques.gouv.fr/

#### Ref : A24426HL22

### **ENERGIE-DPE**



### NOTICE

Leggetts, their client and any joint agents give notice that:

I: Quoted prices are subject to fluctuations in exchangerates. Please contact an agent for an up-to-date price. They are not authorised to make or give any representations or warranties in relation to the property either here or elsewhere, either on their own behalf or on behalf of their client or otherwise. They assume no responsibility for any statement that may be made in these particulars. These particulars do not form part of any offer or contract and must not be relied upon as statements or representations of fact. In particular they neither have nor assume responsibility for any statement concerning the financial arrangements or the commercial scheme which may be made available by their clients or others to