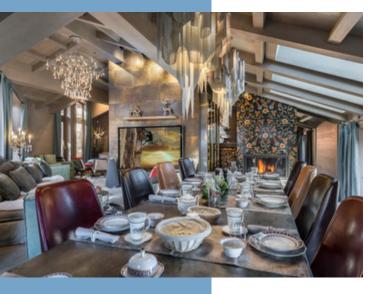

#### DESCRIPTIF

This impressive, luxury chalet of a total size of 948m2 is organised over 6 floors:

Level +2, open plan living and large dining area where an impressive enclosed fireplace and chimney create a division to a cozy bar area also used as a service kitchen as the food is delivered by a food lift from the professional kitchen.