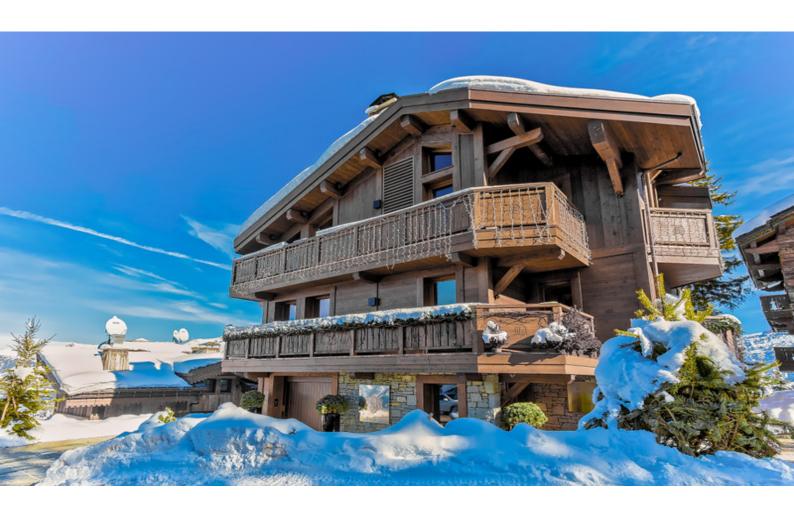

LUXURY SKI CHALET OF 948M2 IN COURCHEVEL 1850 WITH LARGE SPA, POOL, GYM, CINEMA, BAR, CAR LIFT & STAFF AREA

www.leggettprestige.com

LUXURY SKI CHALET OF 948M2 IN COURCHEVEL 1850 WITH LARGE SPA, POOL, GYM, CINEMA, BAR,

This luxury chalet of 948m2 total space, presents the new owner with an exquisite chalet close to the ski slopes, restaurants, bars and shops of Courchevel 1850.

The chalet comprises:

#### DESCRIPTIF

This impressive, luxury chalet of a total size of 948m2 is organised over 6 floors:

Level +2, open plan living and large dining area where an impressive enclosed fireplace and chimney create a division to a cozy bar area also used as a service kitchen as the food is delivered by a food lift from the professional kitchen.