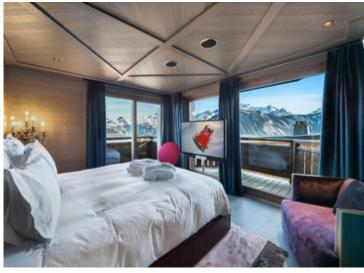

Level +1, I ensuite double bedroom, I master suite with dressing and bathrooms

Level 0, 2 master suites with dressing and bathroom, hall and cloakroom

Level - I, Outdoor jacuzzi, entrance hall, I master suite with dressing and bathroom, ski room, WC and wine cellar and cloakroom as well as a fully equipped professional kitchen with the food lift.