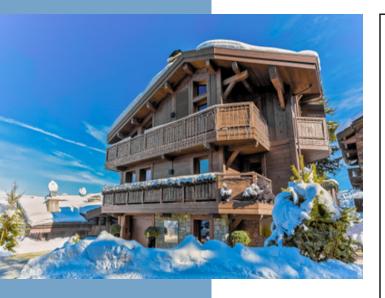

LUXURY SKI CHALET OF 948M2 IN COURCHEVEL 1850 WITH LARGE SPA, POOL, GYM, CINEMA, BAR, CAR LIFT & STAFF AREA

www.leggettprestige.com

LUXURY SKI CHALET OF 948M2 IN COURCHEVEL 1850 WITH LARGE SPA, POOL, GYM, CINEMA, BAR,

This luxury chalet of 948m2 total space, presents the new owner with an exquisite chalet close to the ski slopes, restaurants, bars and shops of Courchevel 1850.

The chalet comprises:

#### DESCRIPTIF

This impressive, luxury chalet of a total size of 948m2 is organised over 6 floors:

Level +2, open plan living and large dining area where an impressive enclosed fireplace and chimney create a division to a cozy bar area also used as a service kitchen as the food is delivered by a food lift from the professional kitchen.